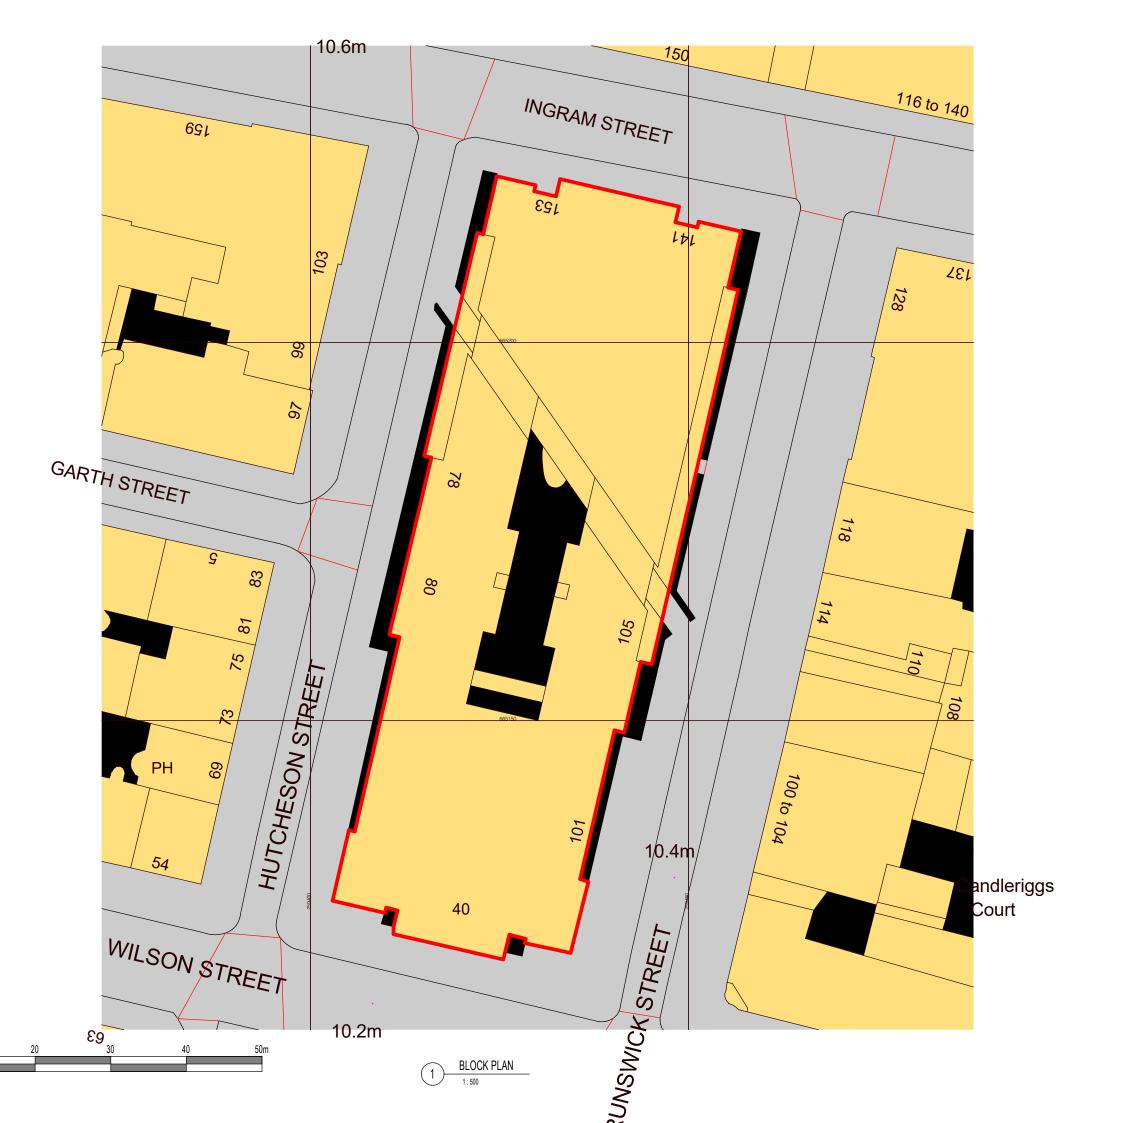

| Rev | Description | Date       | Ву |
|-----|-------------|------------|----|
| 1   | FIRST ISSUE | 13/07/2023 | CF |

OLD SHERIFF COURT 40 WILSON STREET GLASGOW G1 1HD

awing Title:

## GA - BLOCK PLAN

| Scale: @ A3        | Drawn By:                | Checked By: |
|--------------------|--------------------------|-------------|
| 1:500              | CF                       | CF          |
| DIA-70ject Number: | Status: BUILDING WARRANT | Rev:        |
| Drawing No:        |                          |             |