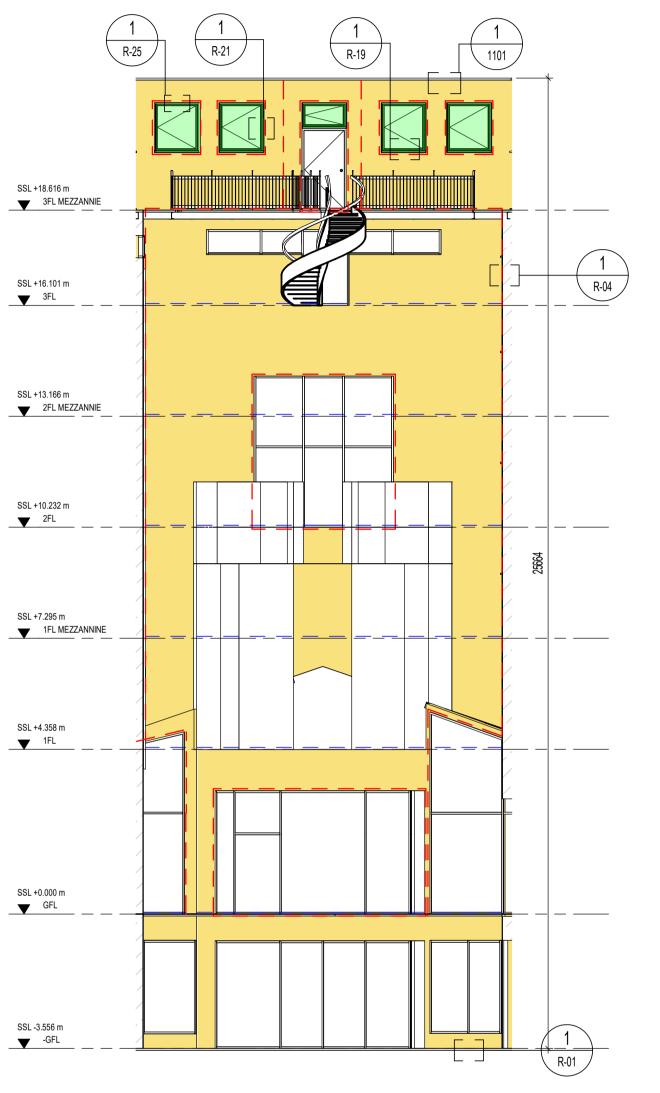

PROPOSED NORTH FACING INTERNAL COURT-YARD ELEVATION
1:100

This drawing is the property of The Diamond and Co Copyright is reserved by them and the drawing is issued on the condition that it is not copied, reproduced, retained or disclosed to any unauthorised person, either wholly or in part without the consent in writing of Diamond and Co. N.B. any variations between stated dimensions and site dimensions should be reported to the surveyor prior to work being executed.

PROPOSED SOUTH FACING INTERNAL COURT-YARD ELEVATION
1:100

OLD SHERIFF COURT 40 WILSON STREET GLASGOW G1 1HD

GA - PROPOSED NORTH FACING AND SOUTH FACING INTERNAL COURT-YARD ELEVATIONS

|   | Scale:@ A1                           | Drawn:                      | Checked: |   |  |  |
|---|--------------------------------------|-----------------------------|----------|---|--|--|
|   | As indicated                         | CF                          | SC       |   |  |  |
|   | DIA Project Number: DIA-3994         | Status: BUILDING<br>WARRANT | Rev:     | 4 |  |  |
| _ | Drawing No.: OSC-DIA-XX-XX-DR-B-0402 |                             |          |   |  |  |