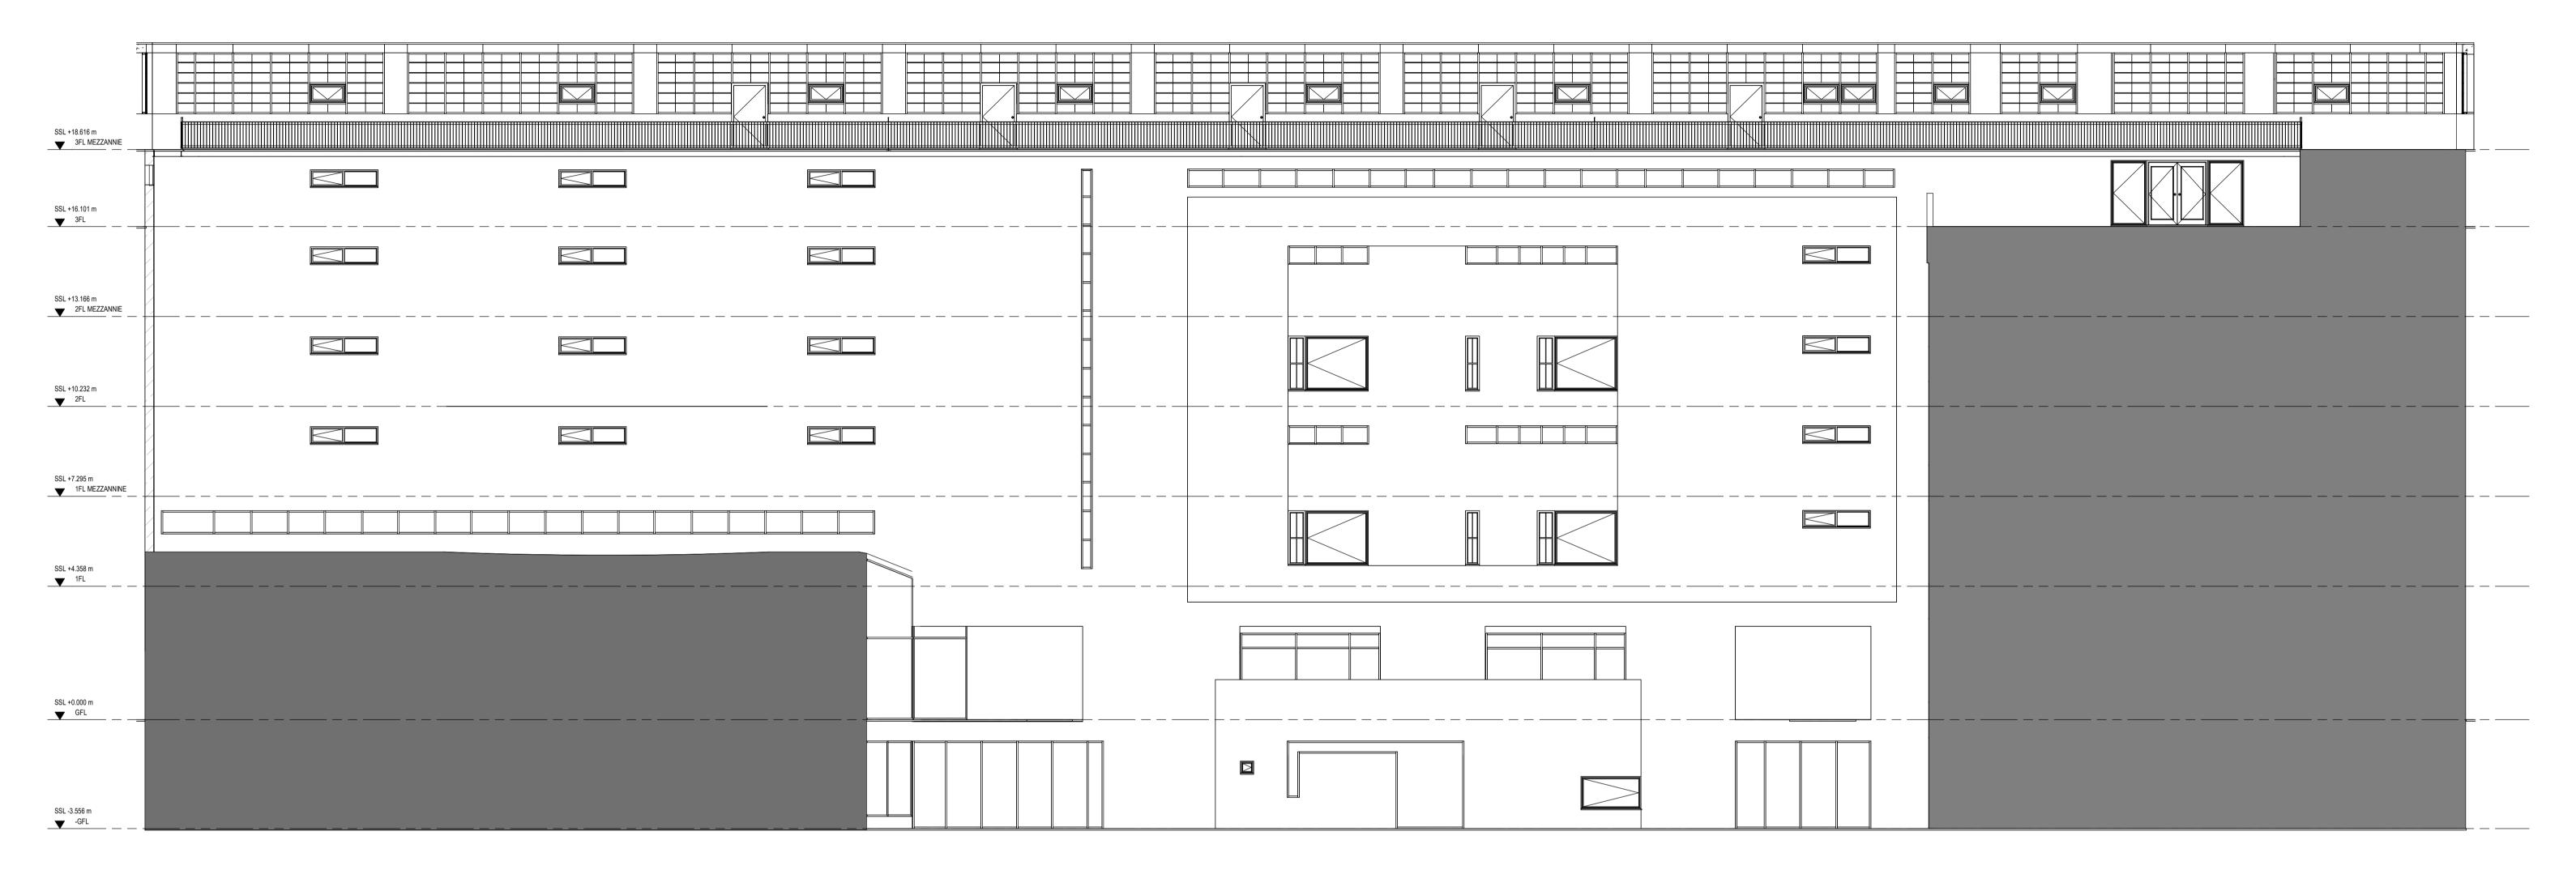

## EXISTING WEST FACING INTERNAL COURT-YARD ELEVATION

This drawing is the property of The Diamond and Co Copyright is reserved by them and the drawing is issued on the condition that it is not copied, reproduced, retained or disclosed to any unauthorised person, either wholly or in part without the consent in writing of Diamond and Co. N.B. any variations between stated dimensions and site dimensions should be reported to the surveyor prior to work being executed.