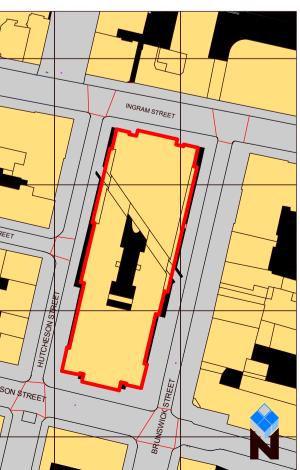

## $\left(1\right)$

## EXISTING WEST FACING INTERNAL COURT-YARD ELEVATION





This drawing is the property of The Diamond and Co Copyright is reserved by them and the drawing is issued on the condition that it is not copied, reproduced, retained or disclosed to any unauthorised person, either wholly or in part without the consent in writing of Diamond and Co. N.B. any variations between stated dimensions and site dimensions should be reported to the surveyor prior to work being executed.

| Rev | Description                          | Date       | Ву |
|-----|--------------------------------------|------------|----|
| 1   | FIRST ISSUE                          | 13/07/2023 | CF |
| 2   | WINDOWS REISSUE FOR BUILDING CONTROL | 19/01/2024 | CF |





Let's work together to help the environment. Please don't print this drawing unless you really need to do so.