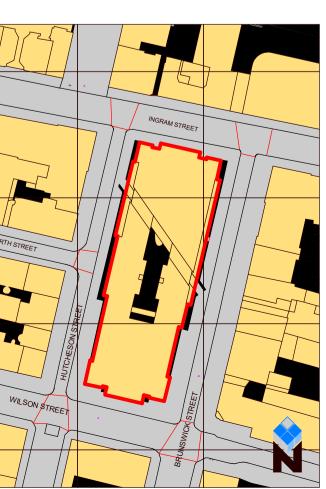

## 1 PROPOSED EAST FACING INTERNAL COURT-YARD ELEVATION

— — A1 MINERAL WOOL CAVITY BARRIER

BENX ENVIROWALL (ORANGE)

This drawing is the property of The Diamond and Co Copyright is reserved by them and the drawing is issued on the condition that it is not copied, reproduced, retained or disclosed to any unauthorised person, either wholly or in part without the consent in writing of Diamond and Co. N.B. any variations between stated dimensions and site dimensions should be reported to the surveyor prior to work being executed.