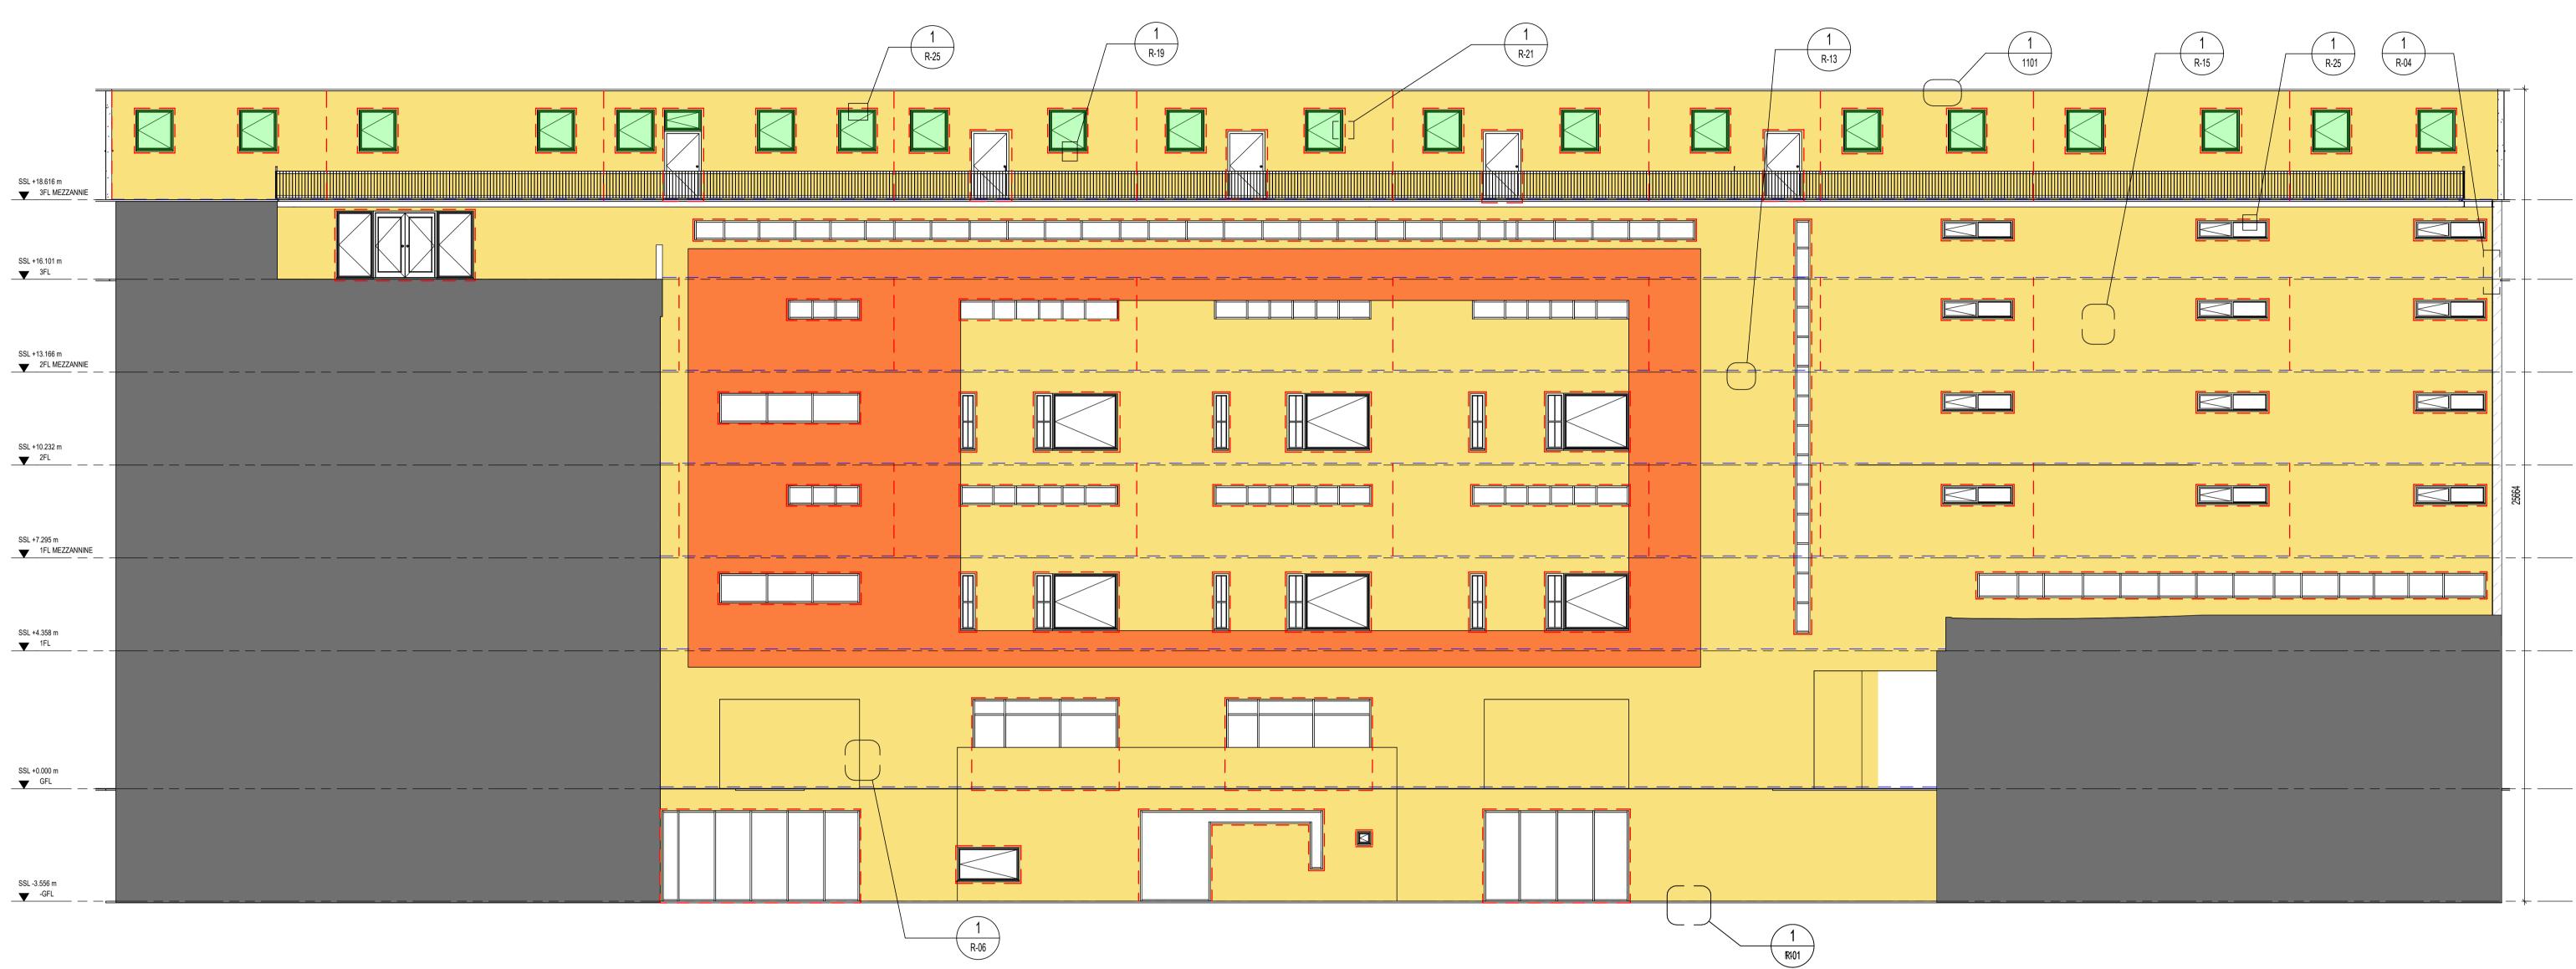

## 1 PROPOSED EAST FACING INTERNAL COURT-YARD ELEVATION

— — A1 MINERAL WOOL CAVITY BARRIER

BENX ENVIROWALL (ORANGE)

This drawing is the property of The Diamond and Co Copyright is reserved by them and the drawing is issued on the condition that it is not copied, reproduced, retained or disclosed to any unauthorised person, either wholly or in part without the consent in writing of Diamond and Co. N.B. any variations between stated dimensions and site dimensions should be reported to the surveyor prior to work being executed.