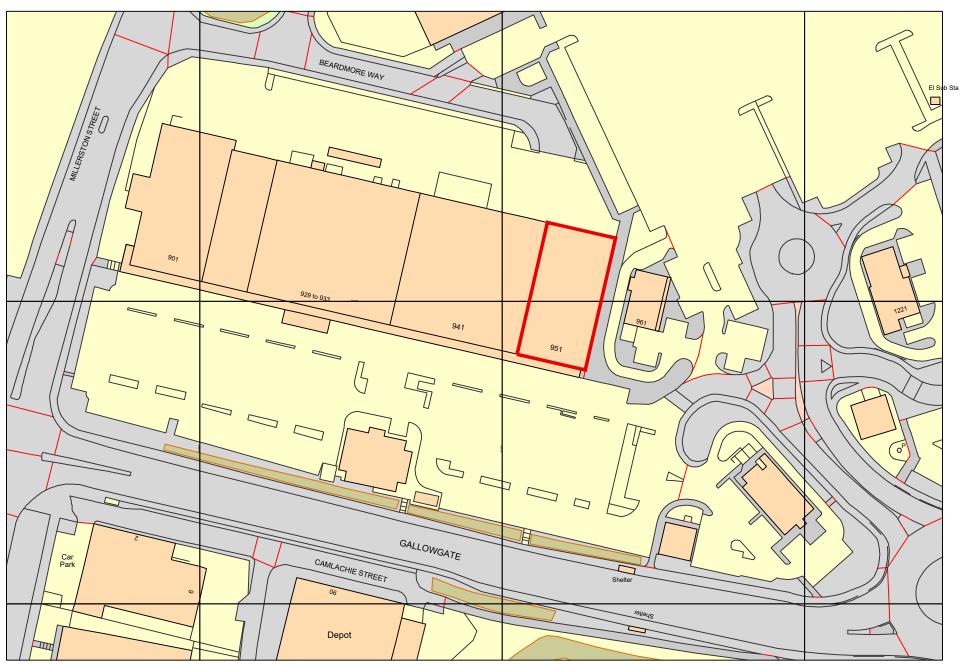

Ordnance Survey, (c) Crown Copyright 2023. All rights reserved. Licence number 100022432

| Proposed New Retail Unit   |                            |
|----------------------------|----------------------------|
|                            |                            |
| Address<br>Unit 5 (951)    |                            |
| Gallowgate, The Forge Reta | ail Park, Glasgow, G31 4BW |

Client BRITISH HEART FOUNDATION

| Department No.  | Drg No.    | Revision       | Sheet Size         |
|-----------------|------------|----------------|--------------------|
| GB 13629        | L(90)001   | *              | A3 @ 1:1250        |
| Aims. No.       |            | Drawing Status |                    |
| 2023/07/0084    |            | Warrant        |                    |
| Drawn By<br>APD | Checked By |                | Date<br>17/10/2023 |