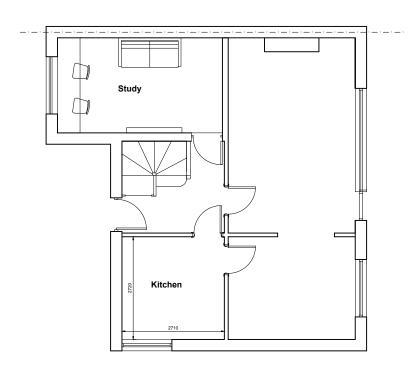

## PROPOSED GROUND FLOOR PLAN

PROPOSED FIRST FLOOR PLAN

PROPOSED FRONT ELEVATION

1. THE COPYRIGHT OF THIS DRAWING IS VESTED IN AL DESIGN AND IT MAY NOT BE REPRODUCED IN WHOLE OR PART OR USED FOR THE MANUFACTURE OF ANY ARTICLE WITHOUT THE EXPRESS PERMISSION OF THE COPYRIGHT HOLDERS. 2. WORK TO FIGURED DIMENSIONS ONLY. 3. THIS DRAWING IS TO BE READ IN CONJUNCTION WITH ALL RELEVANT STRUCTURAL ENGINEER'S AND AL DESIGN DRAWINGS AND SPECIFICATIONS. Preliminary EXISTING AND PROPOSED Client: :100 @A3 230 HOOK ROAD, CHESSINGTON, KT9 1PL P04 A