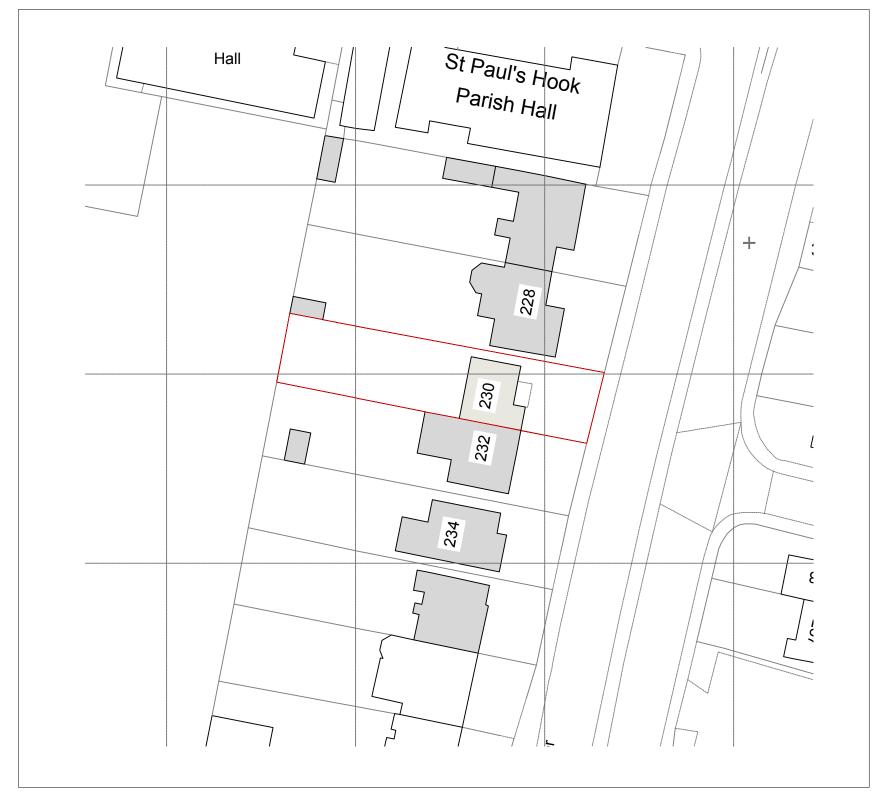

## EXISTING SITE PLAN 1:500 @A3

| 1. THE COPYRIGHT OF THIS DRAWING IS VESTED IN AL DESIGN AND  |
|--------------------------------------------------------------|
| IT MAY NOT BE REPRODUCED IN WHOLE OR PART OR USED FOR THE    |
| MANUFACTURE OF ANY ARTICLE WITHOUT THE EXPRESS PERMISSION OF |
| THE COPYRIGHT HOLDERS.                                       |
|                                                              |

## PLANNING

EXISTING SITE PLAN

Client: Scale: 1:500 @A3 Date creation: October 2023 Job Code No.: Checked by: Job Title: 230 HOOK ROAD, CHESSINGTON, KT9 1PL HR230 P01