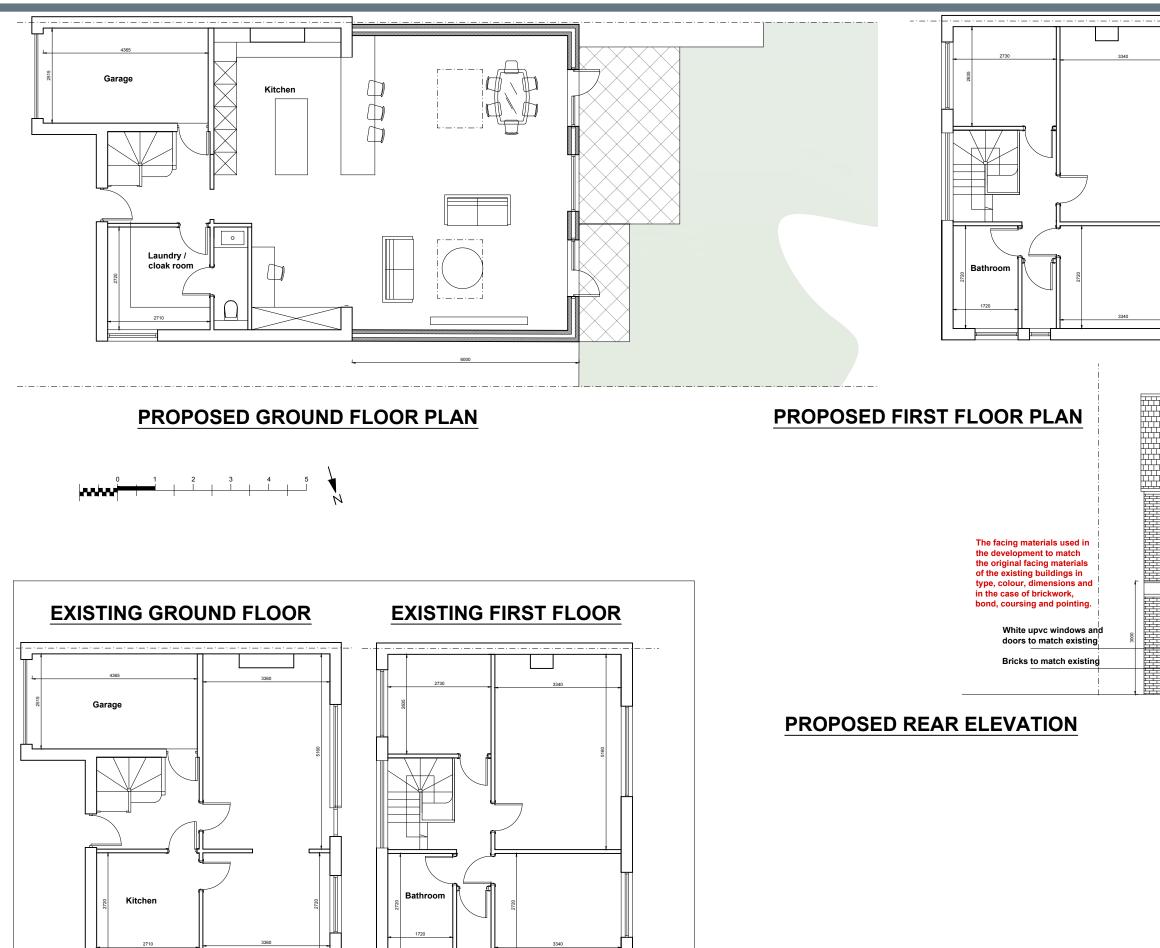

| 5160<br>5160 | Flat roof |
|--------------|-----------|
| 40           |           |
|              |           |
| ſ            |           |

|                 |                              | H |  |
|-----------------|------------------------------|---|--|
|                 |                              | 6 |  |
|                 |                              |   |  |
|                 |                              |   |  |
|                 |                              |   |  |
|                 |                              |   |  |
|                 |                              |   |  |
| ┍┶┯┷┯┷┯╢│       | ┶┯┷┯┷┯┻╢                     |   |  |
|                 |                              |   |  |
|                 |                              |   |  |
| ┍┶┯┶┯┷┫╽