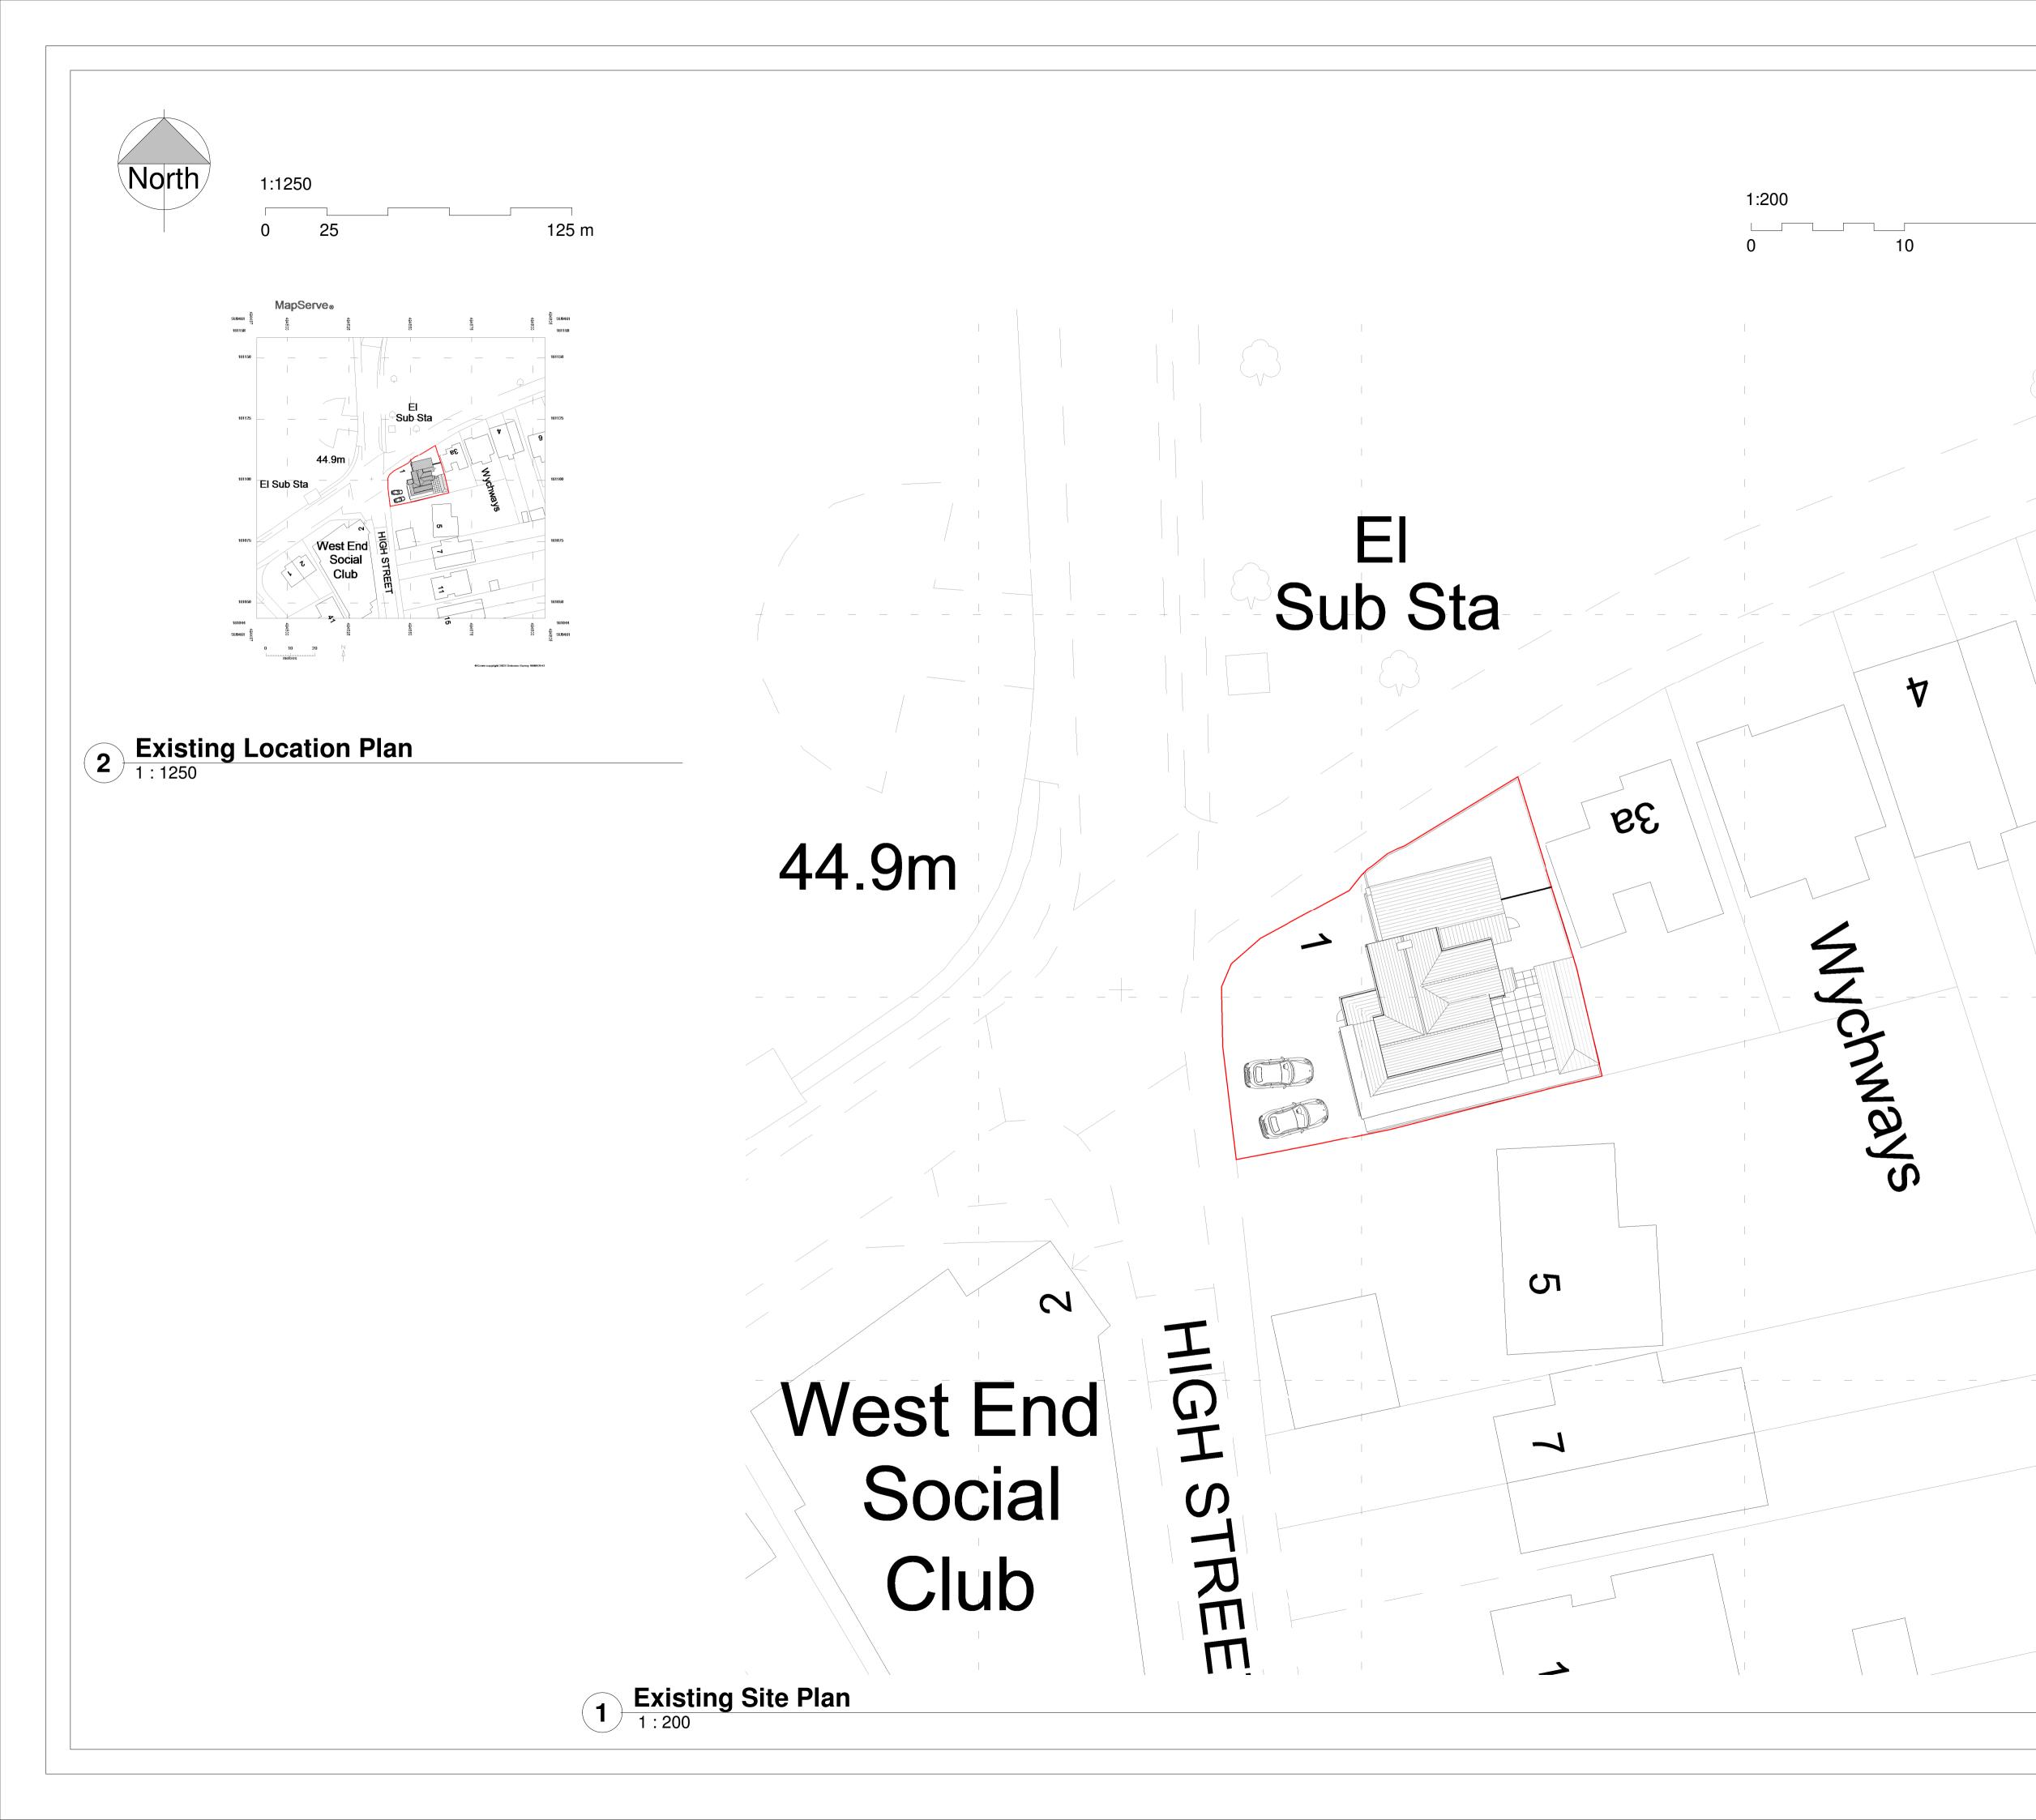

| [    |                                                                                                                                                                                                                                                                                                                                                                                                                                                                                                                                                                                                                           |                                                                                                                                                       |                                                                      |                                     |            |
|------|---------------------------------------------------------------------------------------------------------------------------------------------------------------------------------------------------------------------------------------------------------------------------------------------------------------------------------------------------------------------------------------------------------------------------------------------------------------------------------------------------------------------------------------------------------------------------------------------------------------------------|-------------------------------------------------------------------------------------------------------------------------------------------------------|----------------------------------------------------------------------|-------------------------------------|------------|
| 20 m | <u>COMMUNITY INFRASTRUCTURE LEVY (CIL):</u><br>Projects may attract the CIL levy payable to the<br>Local Authority as noted on the relevant Planning<br>Permission Decision Notice. If this is the case, the<br>applicant can apply for an exemption on the basis of<br>self-build, an annexe, or an extension to your<br>primary residence but this must be done before<br>commencement of construction otherwise the levy will<br>become payable. The applicant must also submit a CIL<br>Commencement Notice before commencement of<br>construction otherwise the levy will become payable<br>without right of appeal. |                                                                                                                                                       |                                                                      |                                     |            |
|      | Permission<br>constructi<br>2. These of<br>3. If any<br>immediate                                                                                                                                                                                                                                                                                                                                                                                                                                                                                                                                                         | <u>OTES:</u><br>cawing has been pro<br>purposes only and<br>ion purposes or Bu<br>drawings are produce<br>ambiguity is noted<br>by to MB Architecture | d is not sui<br>ilding Regul<br>ced in colou<br>d, it should<br>ure. | ted for<br>ations.<br>r.<br>be repo |            |
|      | etc) to be                                                                                                                                                                                                                                                                                                                                                                                                                                                                                                                                                                                                                | nishes (brick type,<br>e a close and sympa<br>unless otherwise s                                                                                      | athetic matc                                                         |                                     |            |
|      |                                                                                                                                                                                                                                                                                                                                                                                                                                                                                                                                                                                                                           |                                                                                                                                                       |                                                                      |                                     |            |
|      | 27. 10. 23<br>Date                                                                                                                                                                                                                                                                                                                                                                                                                                                                                                                                                                                                        | ISSUED FOR PP<br>REASON FOR I                                                                                                                         | SSUE                                                                 | M. B<br>CHKD                        | A.V<br>ISS |
|      |                                                                                                                                                                                                                                                                                                                                                                                                                                                                                                                                                                                                                           | 1 HIGH S<br>WEST 1<br>WOKING, S<br>GU24 9<br>CLIEN<br>NASH PA                                                                                         | END<br>SURREY<br>9PL<br><b>NT</b>                                    |                                     |            |
|      | DATE<br>OCTOBER 2023                                                                                                                                                                                                                                                                                                                                                                                                                                                                                                                                                                                                      |                                                                                                                                                       |                                                                      |                                     |            |
|      | TITLE<br>EXISTING SITE AND LOCATION PLAN                                                                                                                                                                                                                                                                                                                                                                                                                                                                                                                                                                                  |                                                                                                                                                       |                                                                      |                                     |            |
|      | SCALEPAPER SIZEAs indicatedA1                                                                                                                                                                                                                                                                                                                                                                                                                                                                                                                                                                                             |                                                                                                                                                       |                                                                      |                                     |            |
|      |                                                                                                                                                                                                                                                                                                                                                                                                                                                                                                                                                                                                                           |                                                                                                                                                       |                                                                      |                                     |            |
|      | ARCHITECTURE<br>Telephone: 01483 363065<br>E-mail: info@mb-architecture.uk<br>Website: www.mb-architecture.uk                                                                                                                                                                                                                                                                                                                                                                                                                                                                                                             |                                                                                                                                                       |                                                                      |                                     |            |
|      | E-m                                                                                                                                                                                                                                                                                                                                                                                                                                                                                                                                                                                                                       | ail: info@mb-a                                                                                                                                        | architectu                                                           | ıre.uk                              | c l        |