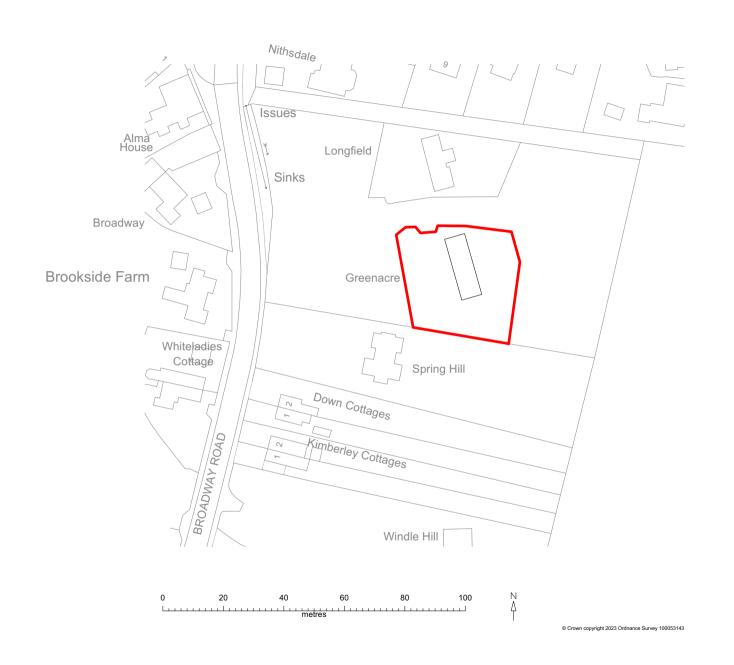

# ADDRESS

GREENACRE, BROADWAY ROAD, WINDLESHAM, GU20 6DA

### JOB TITLE

Proposed detached garage

## DRG. TITLE

Site location plan

| DATE    | SCALE     | Drawn |
|---------|-----------|-------|
| Jan '24 | 1:1250@A4 | MC    |
| JOB No. | DRG. No.  | REV.  |
| JO-522  | PI -01    | Α     |

© Crown copyright 2023 Ordnance Survey 100053143