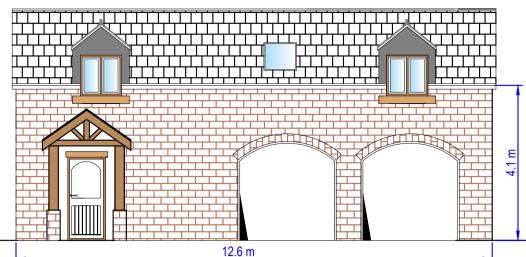

## PROPOSED ELEVATIONS SCALE 1:100

PROPOSED NORTH EAST FACING ELEVATION

SCALE 1:100

PROPOSED NORTH WEST FACING ELEVATION

PROPOSED SOUTH WEST FACING REAR ELEVATION

 $\bigcirc$ 

FIRST FLOOR PLAN

ROOF PLAN

- ROOF: Slate to match existing dwelling
- WALLS: Red brick to match existing dwelling
- DOORS : uPVC double glazed to match existing dwelling
- WINDOWS: uPVC double glazing to match existing dwelling