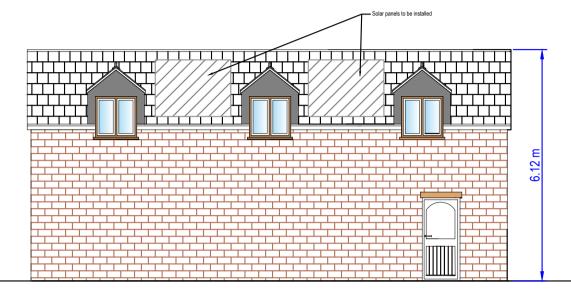

## PROPOSED ELEVATIONS SCALE 1:100

PROPOSED NORTH EAST FACING ELEVATION

SCALE 1:100

PROPOSED NORTH WEST FACING ELEVATION

PROPOSED SOUTH WEST FACING REAR ELEVATION

 $\bigcirc$ 

FIRST FLOOR PLAN

ROOF PLAN

- ROOF: Slate to match existing dwelling
- WALLS: Red brick to match existing dwelling
- DOORS : uPVC double glazed to match existing dwelling
- WINDOWS: uPVC double glazing to match existing dwelling