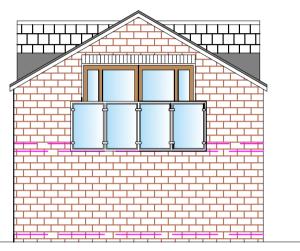

## PROPOSED ELEVATIONS SCALE 1:100

PROPOSED NORTH EAST FACING ELEVATION

SCALE 1:100

PROPOSED NORTH WEST FACING ELEVATION

PROPOSED SOUTH WEST FACING REAR ELEVATION

 $\bigcirc$ 

FIRST FLOOR PLAN

ROOF PLAN

- ROOF: Slate to match existing dwelling
- WALLS: Red brick to match existing dwelling
- DOORS : uPVC double glazed to match existing dwelling
- WINDOWS: uPVC double glazing to match existing dwelling