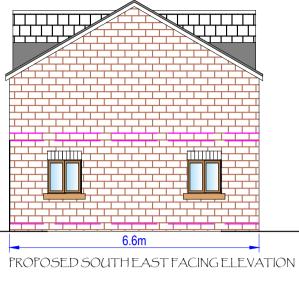

## PROPOSED ELEVATIONS SCALE 1:100

PROPOSED NORTH EAST FACING ELEVATION

SCALE 1:100

PROPOSED NORTH WEST FACING ELEVATION

PROPOSED SOUTH WEST FACING REAR ELEVATION

 $\bigcirc$ 

FIRST FLOOR PLAN

ROOF PLAN

- ROOF: Slate to match existing dwelling
- WALLS: Red brick to match existing dwelling
- DOORS : uPVC double glazed to match existing dwelling
- WINDOWS: uPVC double glazing to match existing dwelling