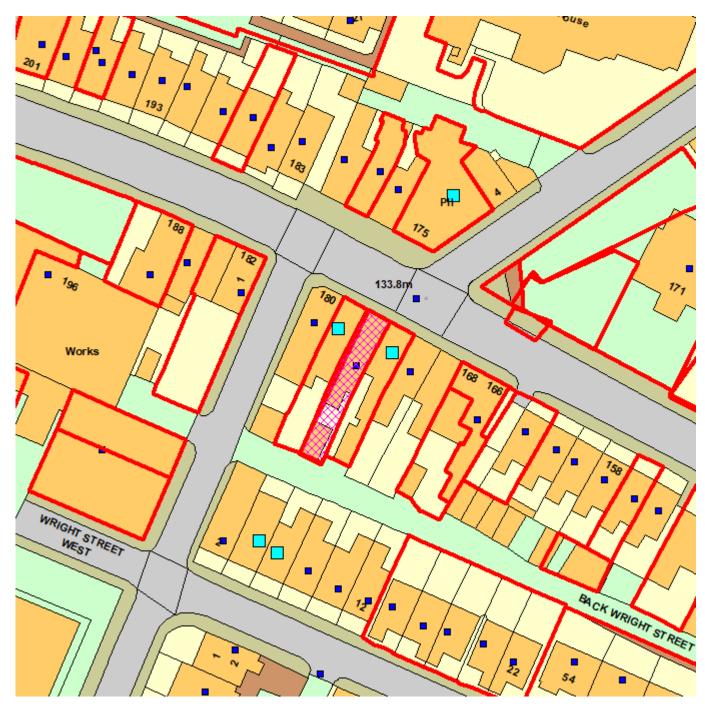

## 176 Lee Lane, Horwich, Bolton, BL6 7AF

**Development & Regeneration Dept Development Management Section** 

Town Hall, Bolton, Lancashire, BL1 1RU Telephone (01204) 333 333

EC.Aid Case No: 17599/24

Reproduction from the Ordnance Survey Map with the permission of the Controller of H.M. Stationery Office. Crown Copyright and may lead to prosecution or civil proceedings.

## **List of Neighbours Consulted on application**

**Application No:** 17599/24

**Type:** Prior Approval Retail/Finan to Dwellings **Site Address:** 176 Lee Lane, Horwich, Bolton, BL6 7AF,

| Neighbours                                                  | Consulted  | Respond By |
|-------------------------------------------------------------|------------|------------|
| Bowling Green Inn Bowling Green Inn, 175 Lee Lane, Horwich, | 14/02/2024 | 06/03/2024 |
| Bolton, BL6 7JD,                                            |            |            |
| 4 Wright Street 4 Wright Street, Horwich, Bolton, BL6 7HZ,  | 14/02/2024 | 06/03/2024 |
| 6 Wright Street 6 Wright Street, Horwich, Bolton, BL6 7HZ,  | 14/02/2024 | 06/03/2024 |
| 178 Lee Lane 178 Lee Lane, Horwich, Bolton, BL6 7AF,        | 14/02/2024 | 06/03/2024 |
| <b>174 Lee Lane</b> 174 Lee Lane, Horwich, Bolton, BL6 7AF, | 14/02/2024 | 06/03/2024 |