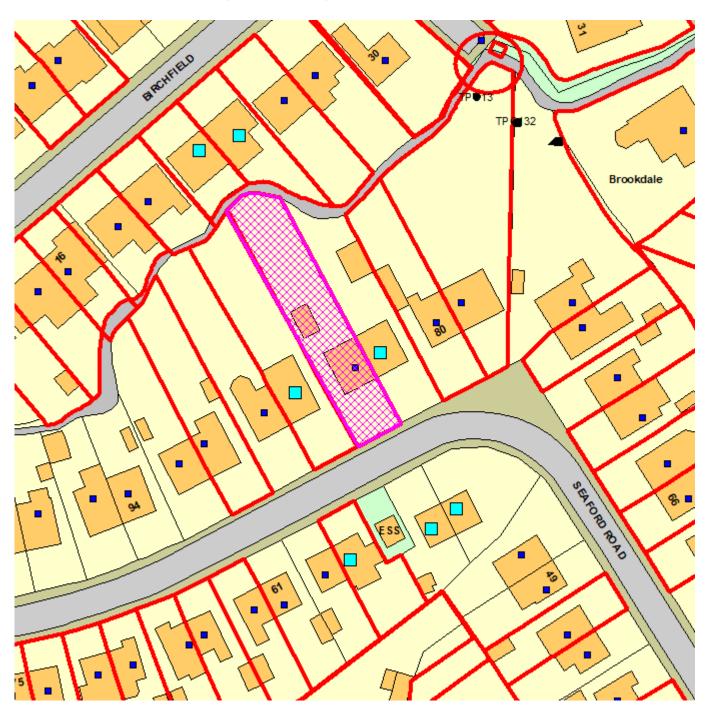

## Bolton Council NEIGHBOUR CONSULTATION PLAN

## 84 Seaford Road, Bolton, BL2 4BU

**Development & Regeneration Dept Development Management Section** 

Town Hall, Bolton, Lancashire, BL1 1RU Telephone (01204) 333 333

EC.Aid Case No: 17650/24

Reproduction from the Ordnance Survey Map with the permission of the Controller of H.M. Stationery Office. Crown Copyright and may lead to prosecution or civil proceedings.

## **List of Neighbours Consulted on application**

**Application No:** 17650/24

Type: Site Address:

Full Planning Permission 84 Seaford Road, Bolton, BL2 4BU,

| Neighbours                                               | Consulted | Respond By |
|----------------------------------------------------------|-----------|------------|
| <b>57 Seaford Road</b> 57 Seaford Road, Bolton, BL2 4BU, |           |            |
| <b>55 Seaford Road</b> 55 Seaford Road, Bolton, BL2 4BU, |           |            |
| 53 Seaford Road 53 Seaford Road, Bolton, BL2 4BU,        |           |            |
| 24 Birchfield 24 Birchfield, Bolton, BL2 4AH,            |           |            |
| 22 Birchfield 22 Birchfield, Bolton, BL2 4AH,            |           |            |
| 86 Seaford Road 86 Seaford Road, Bolton, BL2 4BU,        |           |            |
| 82 Seaford Road 82 Seaford Road, Bolton, BL2 4BU,        |           |            |