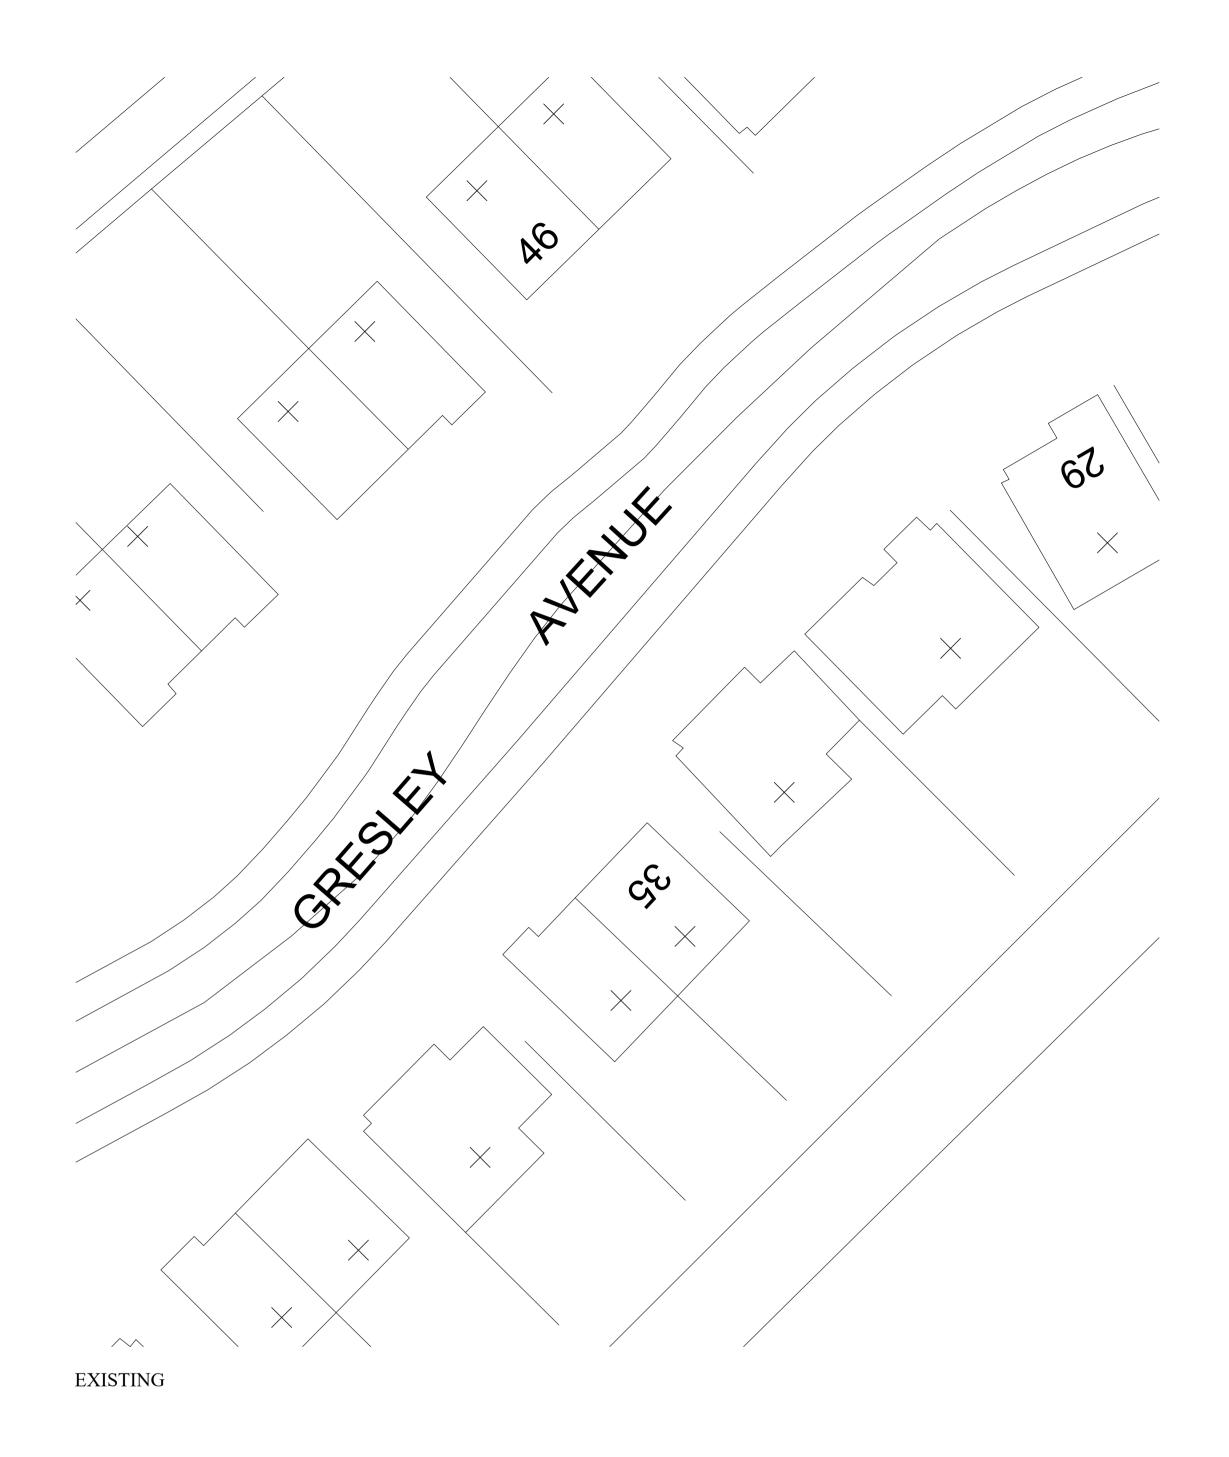

T: 07909119580 E: contact@rpcad.co.uk W: www.rpcad.co.uk Company No. 9296515 CIAT Registered Practice No. 021507

SARAH NALTON

Project/Details:

33 GRESLEY AVENUE, HORWICH, BOLTON

SITE LOCATION PLANS

| Scale/Sheet:  | Dwg ref:  | Project Stage:    | Rev: |
|---------------|-----------|-------------------|------|
| 1:200 @<br>A1 | 201117/02 | Building Regs     | -    |
|               | Drwn:     | Purpose of Issue: |      |
|               | RC        | Building Regs     |      |