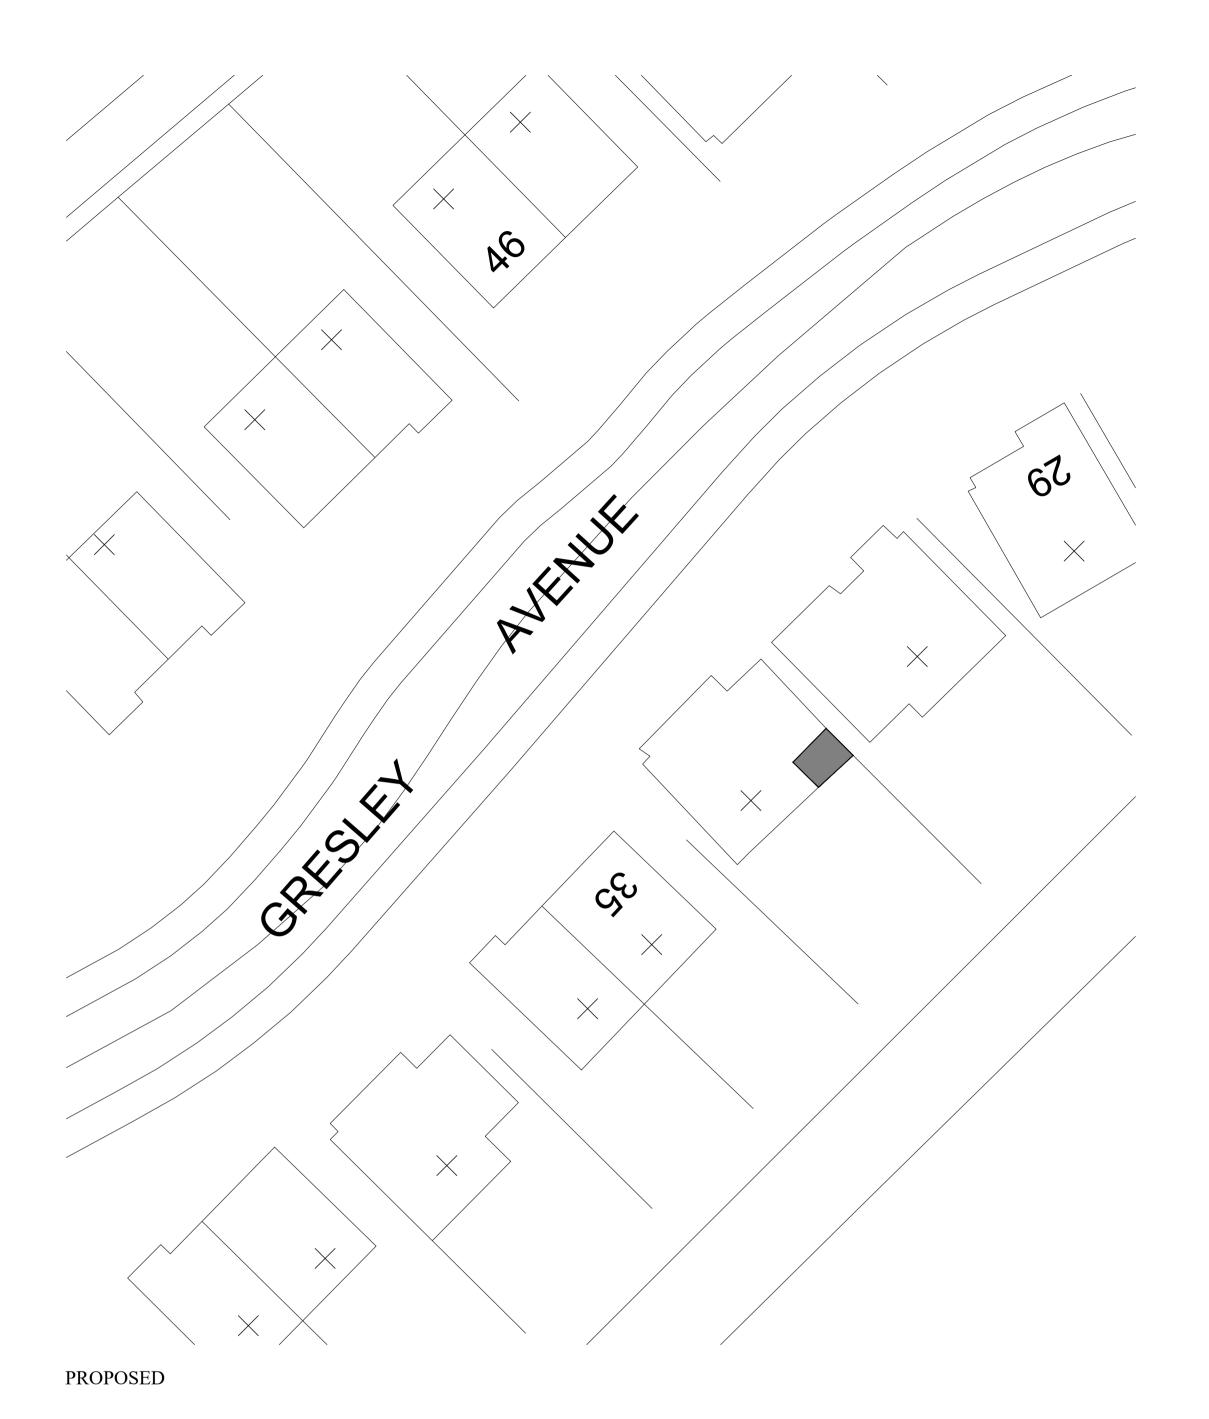

T: 07909119580 E: contact@rpcad.co.uk W: www.rpcad.co.uk Company No. 9296515 CIAT Registered Practice No. 021507

SARAH NALTON

Project/Details:

33 GRESLEY AVENUE, HORWICH, BOLTON

SITE LOCATION PLANS

| Scale/Sheet:  | Dwg ref:  | Project Stage:    | Rev: |
|---------------|-----------|-------------------|------|
| 1:200 @<br>A1 | 201117/02 | Building Regs     | -    |
|               | Drwn:     | Purpose of Issue: |      |
|               | RC        | Building Regs     |      |