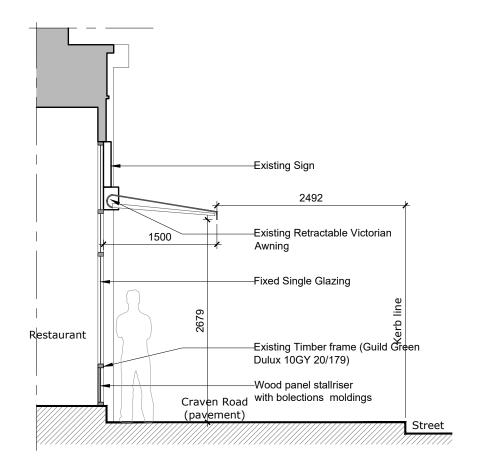

## PROPOSED FRONT ELEVATION

PROPOSED SECTION BB /showing extended Awning/

PROPOSED SECTION BB /showing retracted Awning/

Notes
1- This drawing is not for construction
2- All Dimension are in millimeters
3- Dimensions are not to be scaled directly from drawings
4- All dimensions are to be checked on site and the Architect is to be inform of any discrepancies before construction commences
5- All references to drawings refer to current revision of that drawing
6- The Copyright of this drawing belongs to Architectural Design Point Limited.

scale 1:50

A109

Proposed Section BB & Front Elevation

19507-02