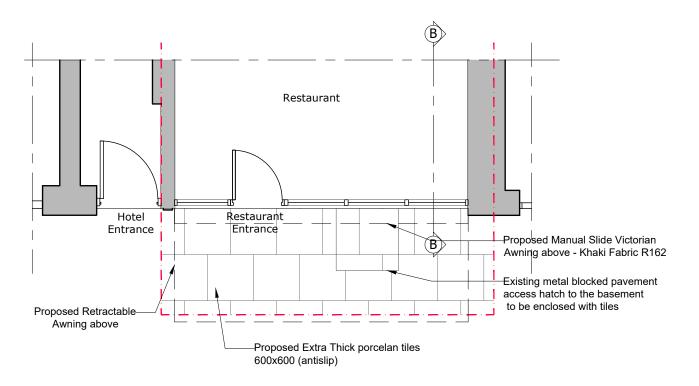

Proposed Floor Plans

- Notes
  1- This drawing is not for construction
  2- All Dimension are in millimeters
  3- Dimensions are not to be scaled directly from
- 3- Dimensions are not to be scaled directly from drawings
  4- All dimensions are to be checked on site and the Architect is to be inform of any discrepancies before construction commences
  5- All references to drawings refer to current revision of that drawing
  6- The Copyright of this drawing belongs to Architectural Design Point Limited.

scale 1:50

EXISTING GROUND FLOOR PLAN GIA: 77.8m<sup>2</sup>

PROPOSED GROUND FLOOR PLAN GIA: 77.8m<sup>2</sup>