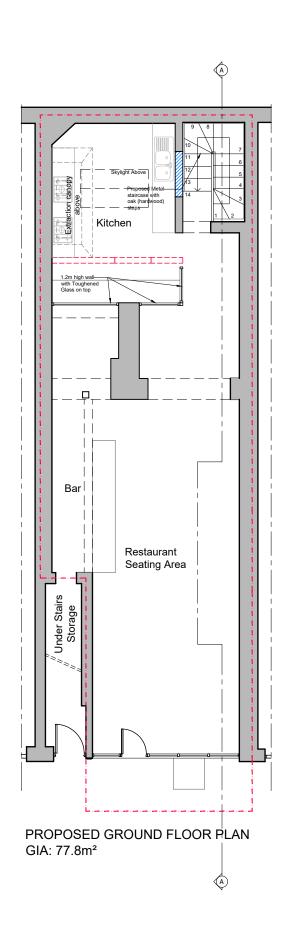

Proposed Floor Plans

- Notes
  1- This drawing is not for construction
  2- All Dimension are in millimeters
  3- Dimensions are not to be scaled directly from
- 3- Dimensions are not to be scaled directly from drawings
  4- All dimensions are to be checked on site and the Architect is to be inform of any discrepancies before construction commences
  5- All references to drawings refer to current revision of that drawing
  6- The Copyright of this drawing belongs to Architectural Design Point Limited.

scale 1:50

EXISTING GROUND FLOOR PLAN GIA: 77.8m<sup>2</sup>

PROPOSED GROUND FLOOR PLAN GIA: 77.8m<sup>2</sup>