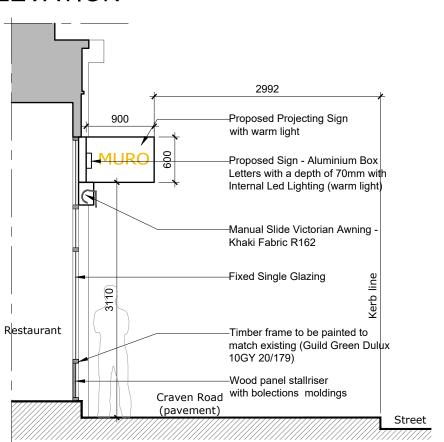

## PROPOSED FRONT ELEVATION

PROPOSED SECTION BB /showing extended Awning/

PROPOSED SECTION BB /showing retracted Awning/

Notes
1- This drawing is not for construction
2- All Dimension are in millimeters
3- Dimensions are not to be scaled directly from drawings
4- All dimensions are to be checked on site and the Architect is to be inform of any discrepancies before construction commences
5- All references to drawings refer to current revision of that drawing
6- The Copyright of this drawing belongs to Architectural Design Point Limited.

scale 1:50

A109

Proposed Section BB & Front Elevation

19507-02