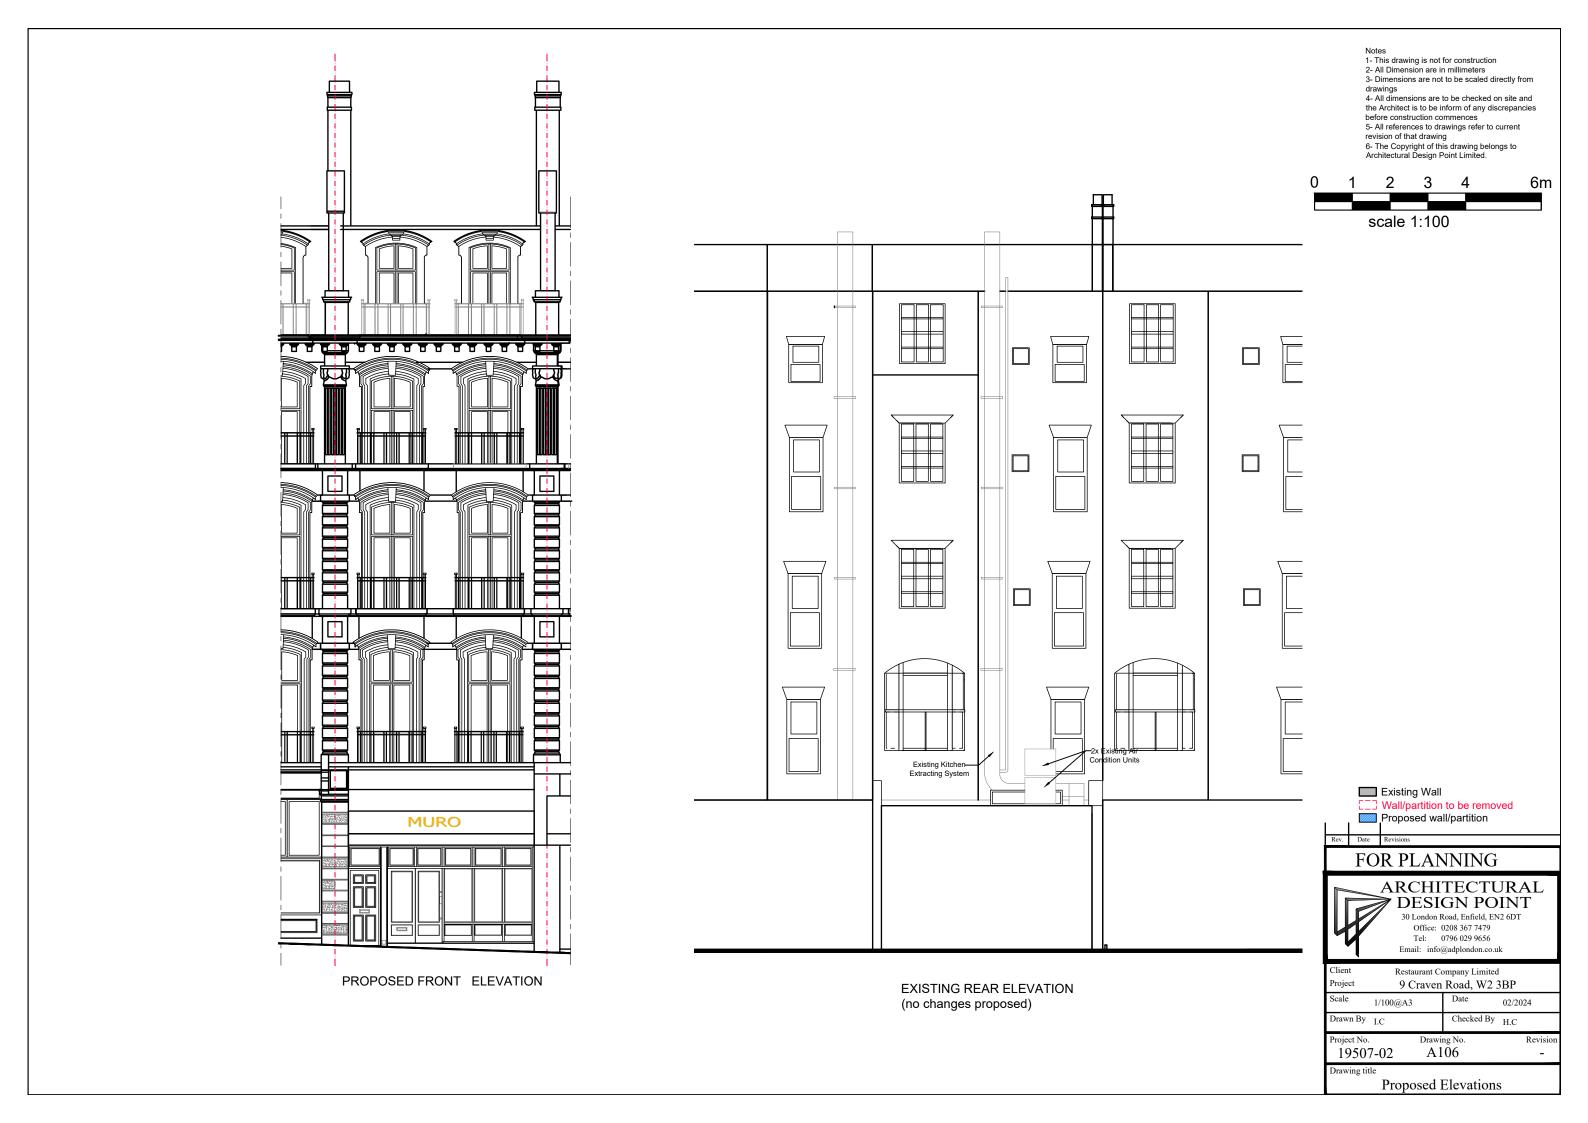

## **EXISTING FRONT ELEVATION**

EXISTING SECTION BB /showing extended Awning/

EXISTING SECTION BB /showing retracted Awning/

1- This drawing is not for construction
2- All Dimension are in millimeters
3- Dimensions are not to be scaled directly from drawings
4- All dimensions are to be checked on site and the Architect is to be inform of any discrepancies before construction commences

## PROPOSED FRONT ELEVATION

PROPOSED SECTION BB /showing extended Awning/

PROPOSED SECTION BB /showing retracted Awning/

Notes
1- This drawing is not for construction
2- All Dimension are in millimeters
3- Dimensions are not to be scaled directly from drawings
4- All dimensions are to be checked on site and the Architect is to be inform of any discrepancies before construction commences
5- All references to drawings refer to current revision of that drawing
6- The Copyright of this drawing belongs to Architectural Design Point Limited.

scale 1:50

A109

Proposed Section BB & Front Elevation

19507-02