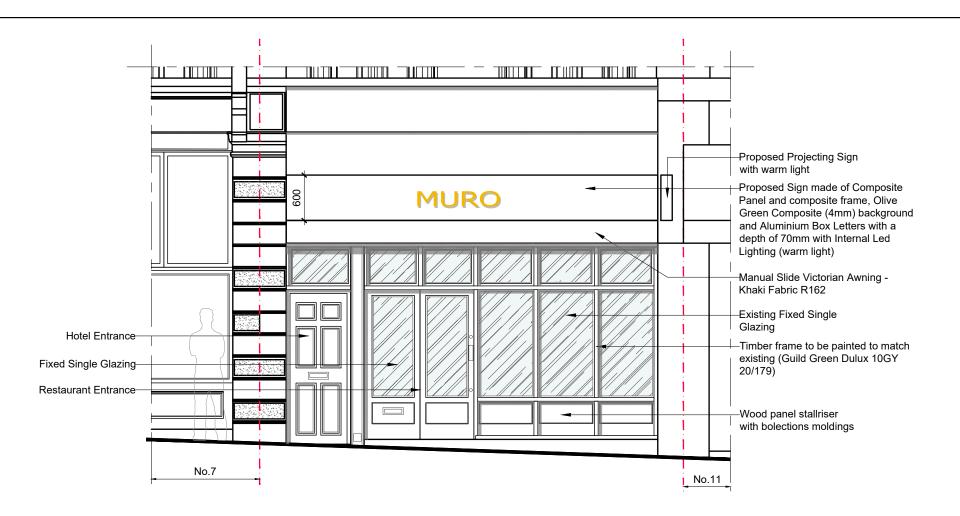

## PROPOSED FRONT ELEVATION

PROPOSED SECTION BB /showing extended Awning/

PROPOSED SECTION BB /showing retracted Awning/

Notes
1- This drawing is not for construction
2- All Dimension are in millimeters
3- Dimensions are not to be scaled directly from drawings
4- All dimensions are to be checked on site and the Architect is to be inform of any discrepancies before construction commences
5- All references to drawings refer to current revision of that drawing
6- The Copyright of this drawing belongs to Architectural Design Point Limited.

scale 1:50

A109

Proposed Section BB & Front Elevation

19507-02