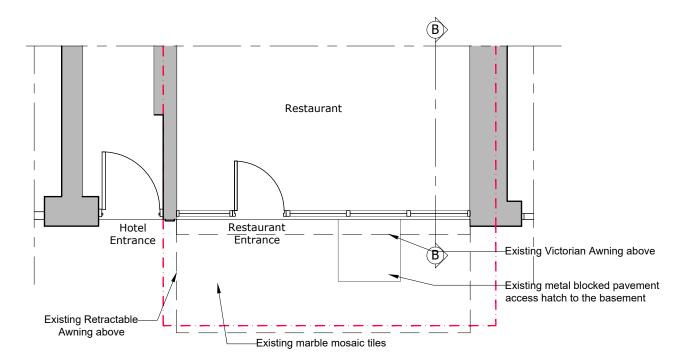

scale 1:50

EXISTING GROUND FLOOR PLAN GIA: 77.8m<sup>2</sup>

PROPOSED GROUND FLOOR PLAN GIA: 77.8m<sup>2</sup>