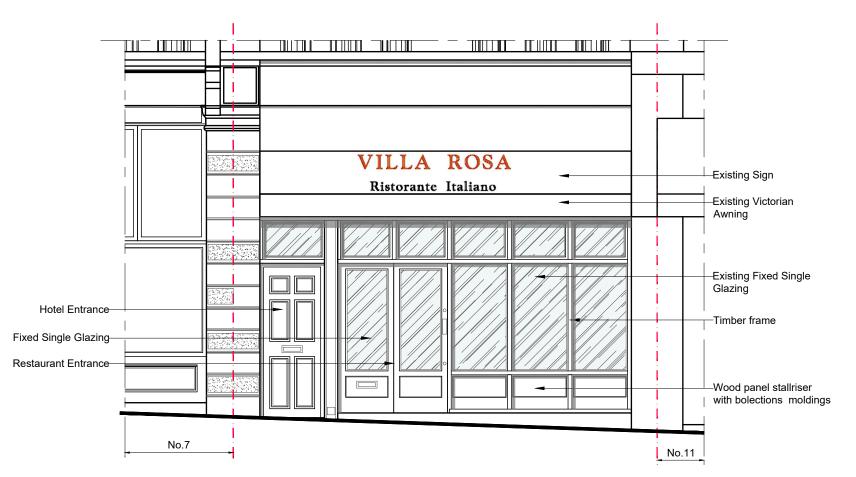

## **EXISTING FRONT ELEVATION**

EXISTING SECTION BB /showing extended Awning/

EXISTING SECTION BB /showing retracted Awning/

1- This drawing is not for construction
2- All Dimension are in millimeters
3- Dimensions are not to be scaled directly from drawings
4- All dimensions are to be checked on site and the Architect is to be inform of any discrepancies before construction commences

before construction commences
5- All references to drawings refer to current revision of that drawing
6- The Copyright of this drawing belongs to Architectural Design Point Limited.

scale 1:50

3m