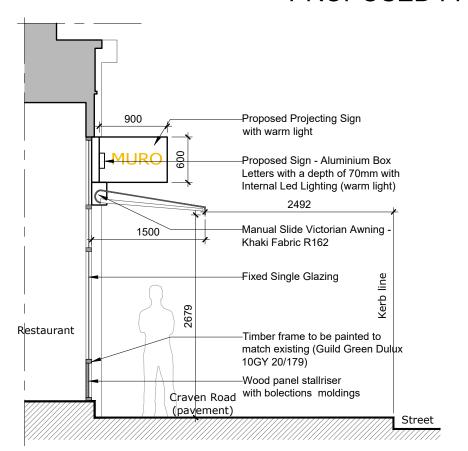

## PROPOSED FRONT ELEVATION

PROPOSED SECTION BB /showing extended Awning/

PROPOSED SECTION BB /showing retracted Awning/

Notes
1- This drawing is not for construction
2- All Dimension are in millimeters
3- Dimensions are not to be scaled directly from drawings
4- All dimensions are to be checked on site and the Architect is to be inform of any discrepancies before construction commences
5- All references to drawings refer to current revision of that drawing
6- The Copyright of this drawing belongs to Architectural Design Point Limited.

scale 1:50

A109

Proposed Section BB & Front Elevation

19507-02