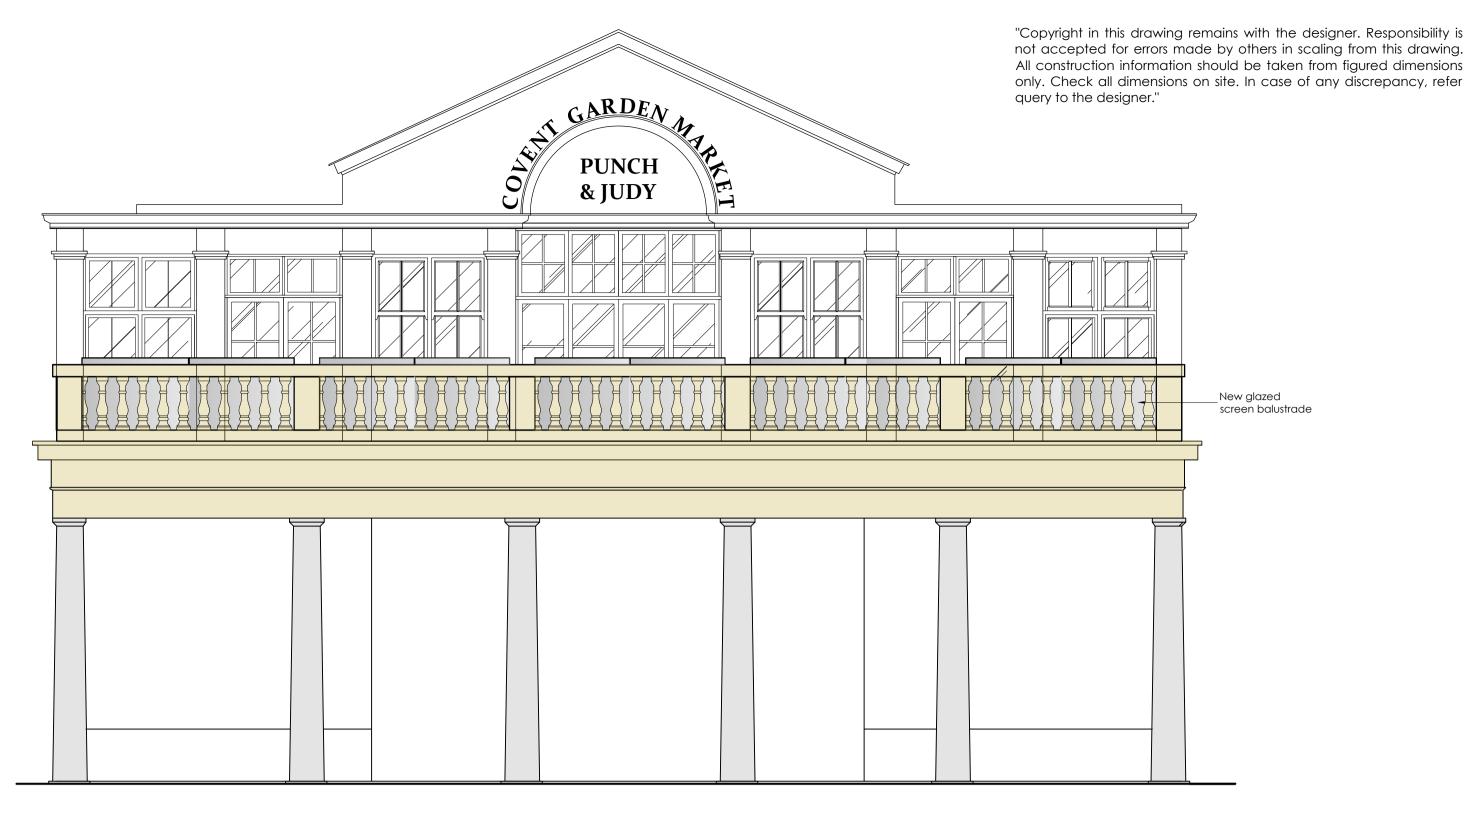

## FRONT ELEVATION AS EXISTING 1:50

Timber drinks shelf

Black metal \_ balustrade

Frame fixed into

Top Rail —