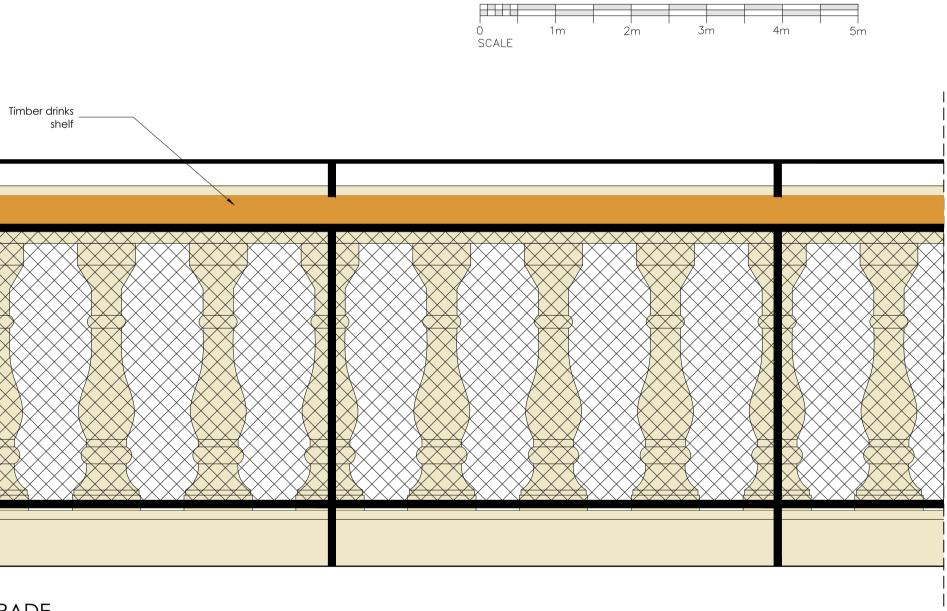

## FRONT BALCONY SECTION AS PROPOSED 1:50

2m

1m

3m 4m 5m

|                                                               | PLANNING DRAWINGS                                                                                  |                   |      |          |           |         |           |
|---------------------------------------------------------------|----------------------------------------------------------------------------------------------------|-------------------|------|----------|-----------|---------|-----------|
|                                                               |                                                                                                    |                   |      |          |           |         |           |
|                                                               |                                                                                                    |                   |      |          |           |         |           |
|                                                               | -<br>Rev                                                                                           | Description       |      |          |           | -<br>By | -<br>Date |
|                                                               | Nev                                                                                                | Description       |      |          |           |         |           |
|                                                               | INVENTIVE DESIGN ASSOCIATES                                                                        |                   |      |          |           |         |           |
|                                                               | ARCHITECTURE & INTERIOR DESIGN                                                                     |                   |      |          |           |         |           |
|                                                               | 57 Station Road, Cheadle Hulme<br>Stockport, Greater Manchester SK8 7AA<br>Company Reg No: 9251414 |                   |      |          |           |         |           |
|                                                               | GREENE KING                                                                                        |                   |      |          |           |         |           |
|                                                               | Punch & Judy, 40 Henrietta St,                                                                     |                   |      |          |           |         |           |
|                                                               | London, WC2E 8RF                                                                                   |                   |      |          |           |         |           |
|                                                               |                                                                                                    |                   |      |          |           |         |           |
| <b>C</b> 0161 428 0310                                        | EXISTING & PROPOSED EXTERNAL                                                                       |                   |      |          |           |         |           |
| office@inventiveda.com                                        | ELEVATION & DETAILS                                                                                |                   |      |          |           |         |           |
|                                                               | DRAW                                                                                               | n mbg             | DATE | 30.01.24 | DRAWING N | О.      |           |
| <ul> <li>www.inventiveda.com</li> <li>@inventiveda</li> </ul> | SCALE                                                                                              | 1:10<br>& 1:50@A1 | REV. | -        | 22100     | - 6     | 02        |