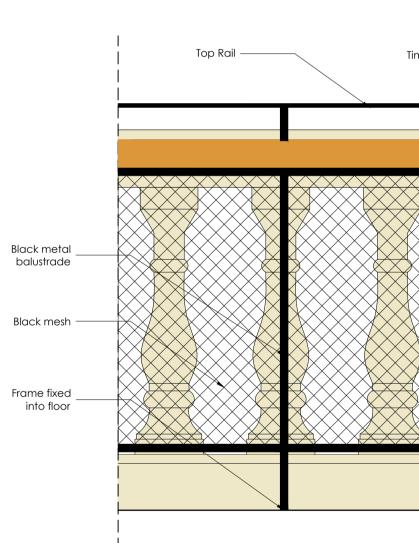

## FRONT BALCONY SECTION AS PROPOSED 1:50

2m

1m

3m 4m 5m

|                                                               | PLANNING DRAWINGS                                                                                  |                   |      |          |           |         |           |
|---------------------------------------------------------------|----------------------------------------------------------------------------------------------------|-------------------|------|----------|-----------|---------|-----------|
|                                                               |                                                                                                    |                   |      |          |           |         |           |
|                                                               |                                                                                                    |                   |      |          |           |         |           |
|                                                               | -<br>Rev                                                                                           | Description       |      |          |           | -<br>By | -<br>Date |
|                                                               | Nev                                                                                                | Description       |      |          |           |         |           |
|                                                               | INVENTIVE DESIGN ASSOCIATES                                                                        |                   |      |          |           |         |           |
|                                                               | ARCHITECTURE & INTERIOR DESIGN                                                                     |                   |      |          |           |         |           |
|                                                               | 57 Station Road, Cheadle Hulme<br>Stockport, Greater Manchester SK8 7AA<br>Company Reg No: 9251414 |                   |      |          |           |         |           |
|                                                               | GREENE KING                                                                                        |                   |      |          |           |         |           |
|                                                               | Punch & Judy, 40 Henrietta St,                                                                     |                   |      |          |           |         |           |
|                                                               | London, WC2E 8RF                                                                                   |                   |      |          |           |         |           |
|                                                               |                                                                                                    |                   |      |          |           |         |           |
| <b>C</b> 0161 428 0310                                        | EXISTING & PROPOSED EXTERNAL                                                                       |                   |      |          |           |         |           |
| office@inventiveda.com                                        | ELEVATION & DETAILS                                                                                |                   |      |          |           |         |           |
|                                                               | DRAW                                                                                               | n mbg             | DATE | 30.01.24 | DRAWING N | О.      |           |
| <ul> <li>www.inventiveda.com</li> <li>@inventiveda</li> </ul> | SCALE                                                                                              | 1:10<br>& 1:50@A1 | REV. | -        | 22100     | - 6     | 02        |