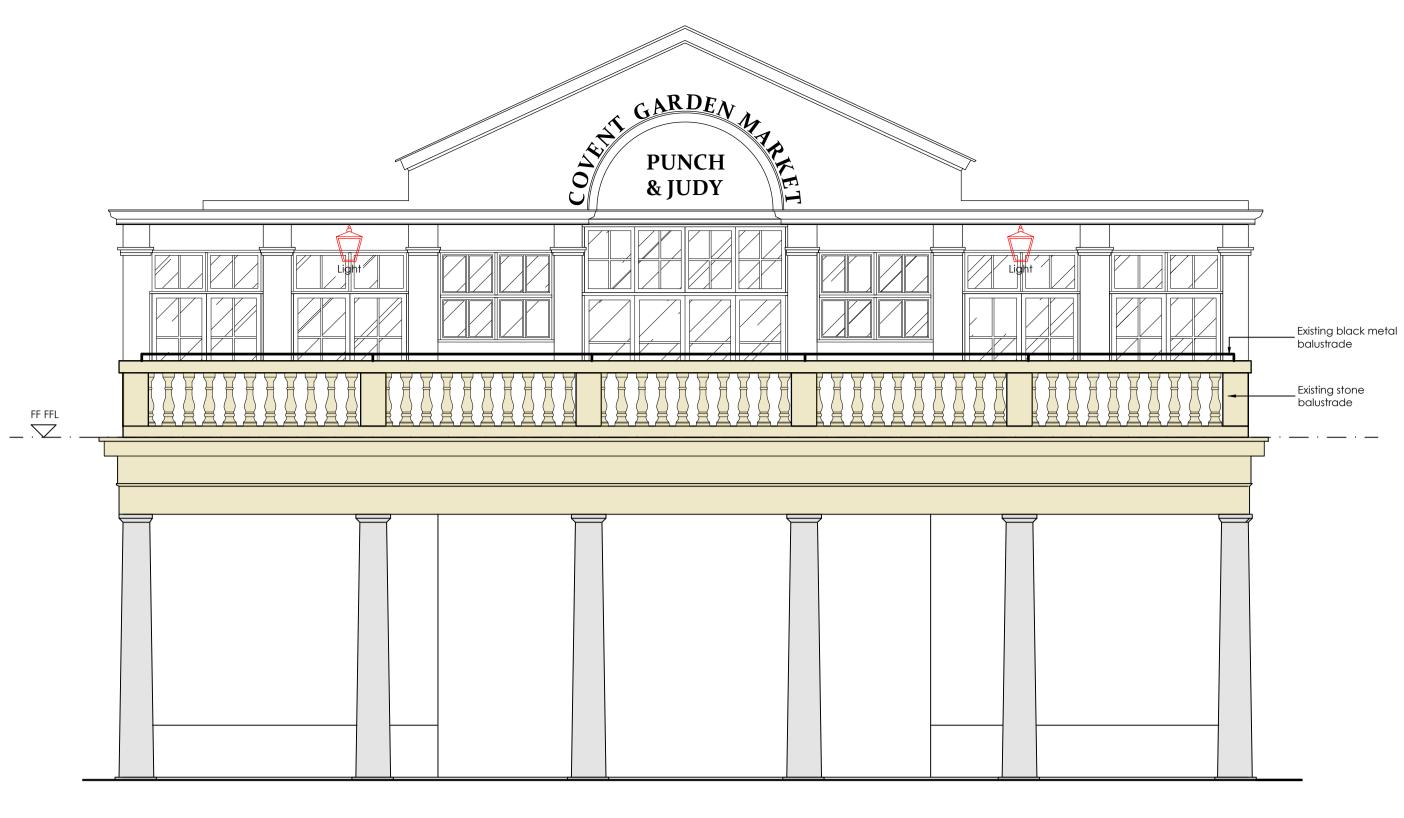

## FRONT ELEVATION AS EXISTING 1:50

Timber drinks shelf

Black metal \_ balustrade

Frame fixed into

Top Rail —