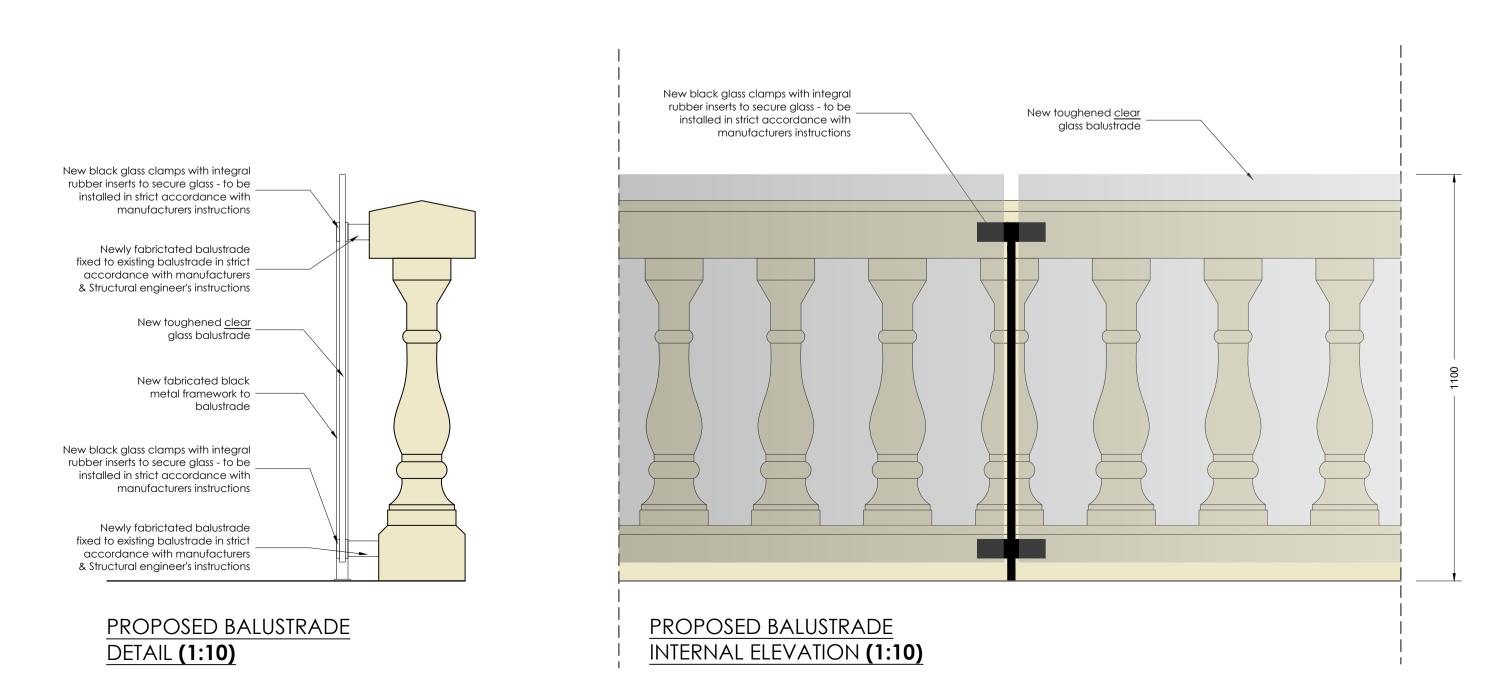

## FRONT BALCONY SECTION AS PROPOSED 1:50

2m

1m

3m 4m 5m

|                                                               | PLANNING DRAWINGS                                                                                  |                   |      |          |           |         |           |
|---------------------------------------------------------------|----------------------------------------------------------------------------------------------------|-------------------|------|----------|-----------|---------|-----------|
|                                                               |                                                                                                    |                   |      |          |           |         |           |
|                                                               |                                                                                                    |                   |      |          |           |         |           |
|                                                               | -<br>Rev                                                                                           | Description       |      |          |           | -<br>By | -<br>Date |
|                                                               | Nev                                                                                                | Description       |      |          |           |         |           |
|                                                               | INVENTIVE DESIGN ASSOCIATES                                                                        |                   |      |          |           |         |           |
|                                                               | ARCHITECTURE & INTERIOR DESIGN                                                                     |                   |      |          |           |         |           |
|                                                               | 57 Station Road, Cheadle Hulme<br>Stockport, Greater Manchester SK8 7AA<br>Company Reg No: 9251414 |                   |      |          |           |         |           |
|                                                               | GREENE KING                                                                                        |                   |      |          |           |         |           |
|                                                               | Punch & Judy, 40 Henrietta St,                                                                     |                   |      |          |           |         |           |
|                                                               | London, WC2E 8RF                                                                                   |                   |      |          |           |         |           |
|                                                               |                                                                                                    |                   |      |          |           |         |           |
| <b>C</b> 0161 428 0310                                        | EXISTING & PROPOSED EXTERNAL                                                                       |                   |      |          |           |         |           |
| office@inventiveda.com                                        | ELEVATION & DETAILS                                                                                |                   |      |          |           |         |           |
|                                                               | DRAW                                                                                               | n mbg             | DATE | 30.01.24 | DRAWING N | О.      |           |
| <ul> <li>www.inventiveda.com</li> <li>@inventiveda</li> </ul> | SCALE                                                                                              | 1:10<br>& 1:50@A1 | REV. | -        | 22100     | - 6     | 02        |