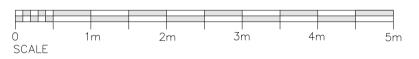

## FRONT ELEVATION AS EXISTING 1:50

Timber drinks shelf

Black metal \_ balustrade

Frame fixed into



Top Rail —



## TYPICAL EXISTING BALUSTRADE INTERNAL ELEVATION (1:10)









## FRONT BALCONY SECTION AS PROPOSED 1:50

2m

1m

3m 4m 5m



|                                                               | PLANNING DRAWINGS                                                                                  |                   |      |          |           |         |           |
|---------------------------------------------------------------|----------------------------------------------------------------------------------------------------|-------------------|------|----------|-----------|---------|-----------|
|                                                               |                                                                                                    |