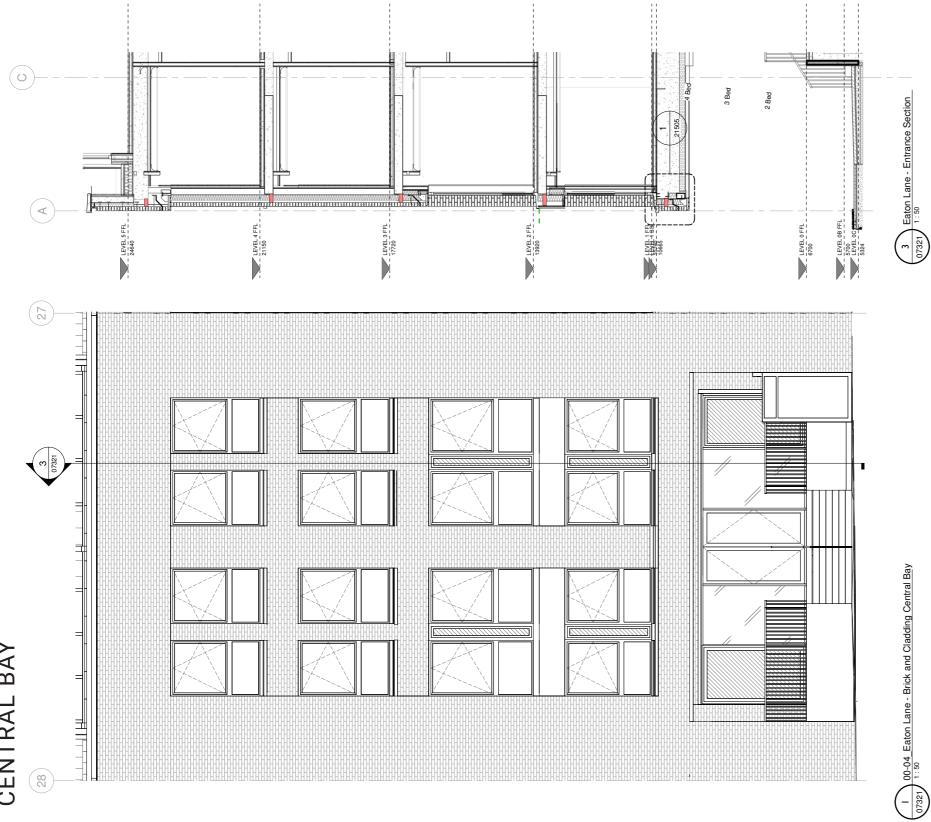

Client ARDMORE

Project 8 EATON LANE

Title EATON LANE CURTAIN WALL PLAN DETAIL

| Date             | Drawn | Checked | Authorised |
|------------------|-------|---------|------------|
| 28/09/23         | TS    | EM      | DS         |
| Scale            |       |         |            |
| 1 : 5@A1         |       |         |            |
| Purpose of Issue |       |         |            |

| Drawing Number                       | Revision             |
|--------------------------------------|----------------------|
| GGH-AUK-ZZ-ZZ-DR-A-07527             | C01                  |
| AUK Project Number                   |                      |
| 22127                                |                      |
| © Conversional Autoriti Russelve Ltd | 20/20/20/20 20:22:15 |