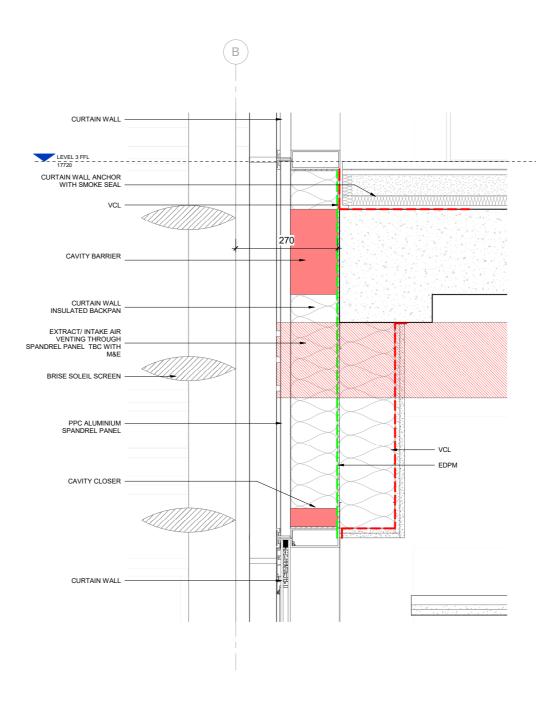

ax: +44 (0)20 7843 3001 Email:london@aukettswanke Web: www.aukettswanke.com

#### Client ARDMORE

#### Project 8 EATON LANE

#### Title PROPOSED EATON LANE TYPICAL BRICK WALL BAY DETAIL (Sheet 01)

| Date     | Drawn | Checked | Authorise |
|----------|-------|---------|-----------|
| 09/11/22 | TS    |         | 20        |

08/11/23 As indicated@A1 Purpose of Issue

| Drawing Number                  | Revision            |
|---------------------------------|---------------------|
| GGH-AUK-ZZ-ZZ-DR-A-07520        | C02                 |
| AUK Project Number              |                     |
| 22127                           |                     |
| © Copyright - Aukett Swanke Ltd | 08/11/2023 13:21:47 |

# **PROPOSED EATON LANE ELEVATION**

TYPICAL BRICK WALL BAY DETAIL - SHEET 2







# aukett swanke





| C01 | 28/09/23 | FOR PLANNING | TS | EM         |
|-----|----------|--------------|----|------------|
| C02 | 08/11/23 | FOR PLANNING | TS | EM         |
| Rev | Date     |              | By | Authorised |

#### Important note

Notes

Aukett Swanke Ltd 10 Bonhill Street London EC2A 4PE

Tel: +44 (0)20 7843 3000 Fax: +44 (0)20 7843 3001 Email: Iondon@aukettswank Web: www.aukettswanke.co

Client ARDMORE

Project 8 EATON LANE

Title PROPOSED EATON LANE TYPICAL BRICK WALL BAY DETAIL (Sheet 02)

| Date     | Drawn | Checked | Authorised |
|----------|-------|---------|------------|
| 08/11/23 | TS    | EM      | DS         |

As indicated@A1 Purpose of Issue

| Drawing Number                  | Revision            |
|---------------------------------|-----------------