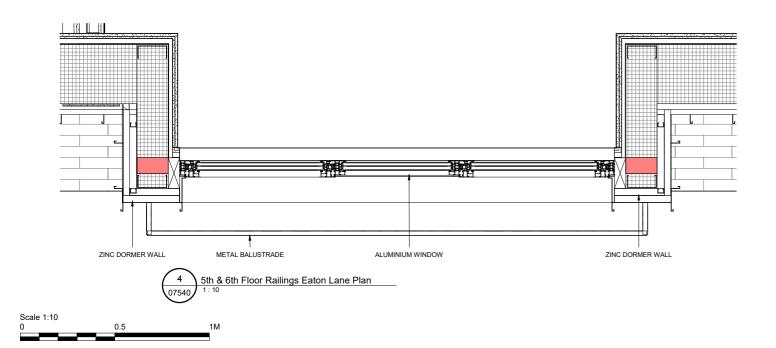

# EATON LANE EXTERNAL RAILINGS

# aukett swanke

| T |                                     | Notes |
|---|-------------------------------------|-------|
|   | · CAVITY CLOSER<br>· COVER FLASHING |       |
|   | ALUMINIUM WINDOW                    |       |
|   |                                     |       |
|   |                                     |       |

- METAL BALUSTRADE

ZINC DORMER WALL

C01 28/09/23 FOR PLANNING C02 08/11/23 FOR PLANNING Rev Date TS EM TS EM By Authorised

#### EATON LANE EXTERNAL RAILINGS

| Date             | Drawn | Checked | Authorised |
|------------------|-------|---------|------------|
| 08/11/23         | TS    | EM      | DS         |
| Scale            |       |         |            |
| 1 : 10@A1        |       |         |            |
| Purpose of Issue |       |         |            |