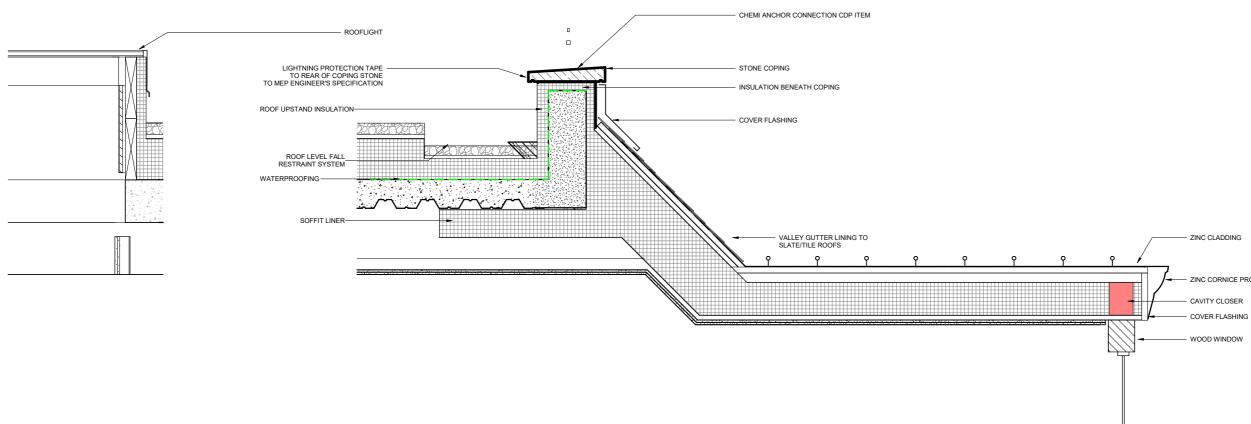

Aukett Swanke Ltd 10 Bonhill Street London EC2A 4PE Tel: +44 (0)20 7843 3000 Fax: +44 (0)20 7843 3001 Email: london@aukettswanke Web: www.aukettswanke.com

Client ARDMORE

Project 8 EATON LANE

Title ROOF DETAIL - SHEET 05

| Date             | Drawn | Checked | Authorised |
|------------------|-------|---------|------------|
| 28/09/23         | TS    | EM      | DS         |
| Scale            |       |         |            |
| 1 : 10@A1        |       |         |            |
| Purpose of Issue |       |         |            |

| Drawing Number           | Revision |
|--------------------------|----------|
| GGH-AUK-ZZ-07-DR-A-07532 | C01      |
| AUK Project Number       |          |
| 22127                    |          |
|                          |          |