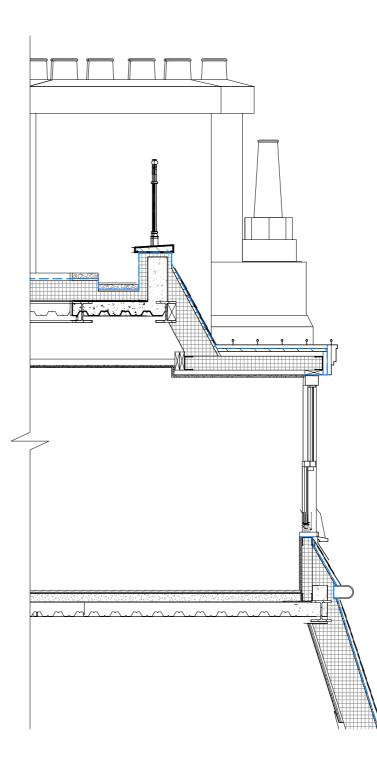

# **ROOF DETAILS** SHEET 2

#### Title ROOF DETAIL - SHEET 03

| Date      | Drawn | Checked | Authorised |
|-----------|-------|---------|------------|
| 08/11/23  | TS    | EM      | DS         |
| Scale     |       |         |            |
| 1 : 10@A1 |       |         |            |