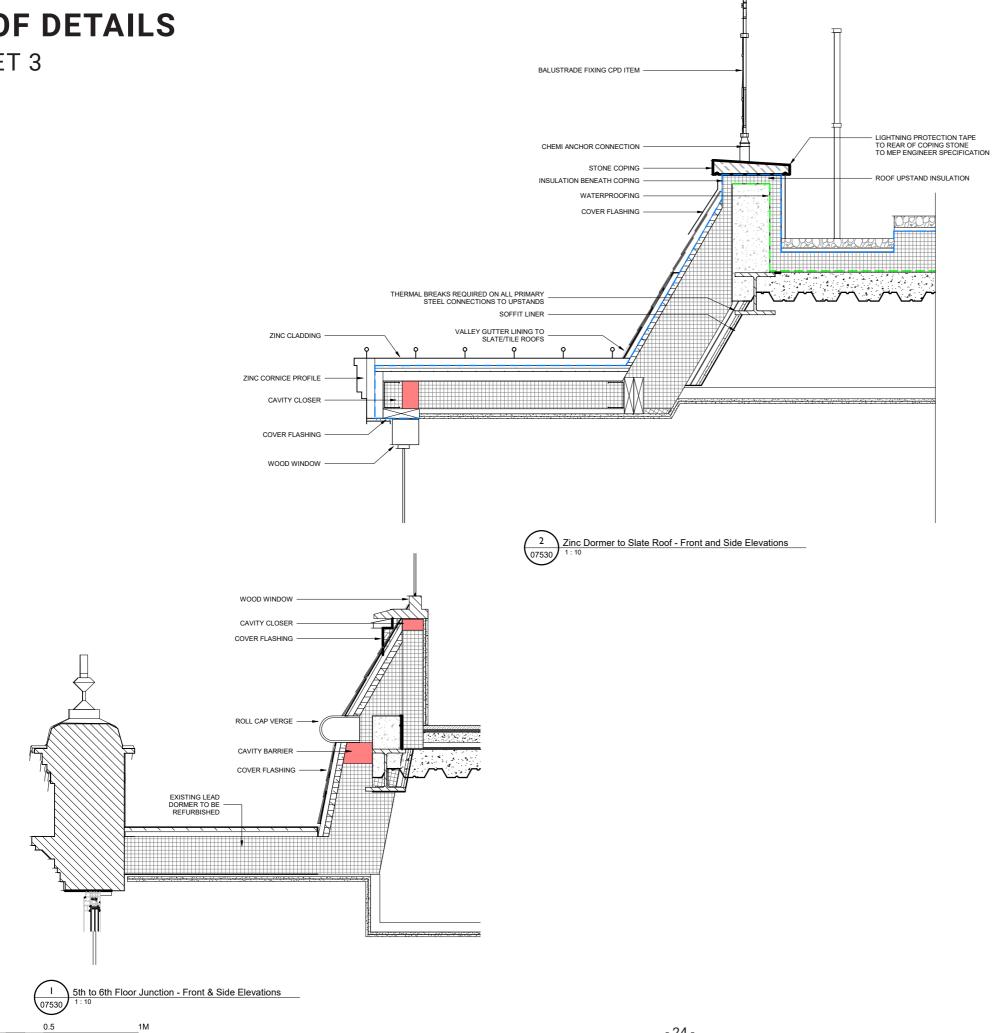

#### Title ROOF DETAIL - SHEET 04

| Date      | Drawn | Checked | Authorised |
|-----------|-------|---------|------------|
| 08/11/23  | TS    | EM      | DS         |
| Scale     |       |         |            |
| 1 : 10@A1 |       |         |            |

Purpose of Issue

| Drawing Number           | Revision |
|--------------------------|----------|
| GGH-AUK-ZZ-07-DR-A-07531 | C02      |
| AUK Project Number       |          |
| 22127                    |          |
|                          |          |