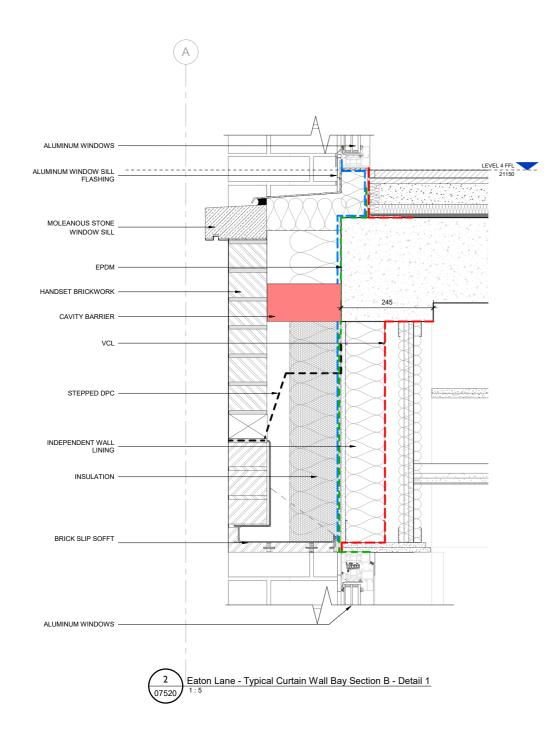

# **PROPOSED EATON LANE ELEVATION** TYPICAL CURTAIN WALL BAY DETAIL

Client ARDMORE

Project 8 EATON LANE

Title EATON LANE CURTAIN WALL PLAN DETAIL

| Date             | Drawn | Checked | Authorised |
|------------------|-------|---------|------------|
| 28/09/23         | TS    | EM      | DS         |
| Scale            |       |         |            |
| 1 : 5@A1         |       |         |            |
| Purpose of Issue |       |         |            |