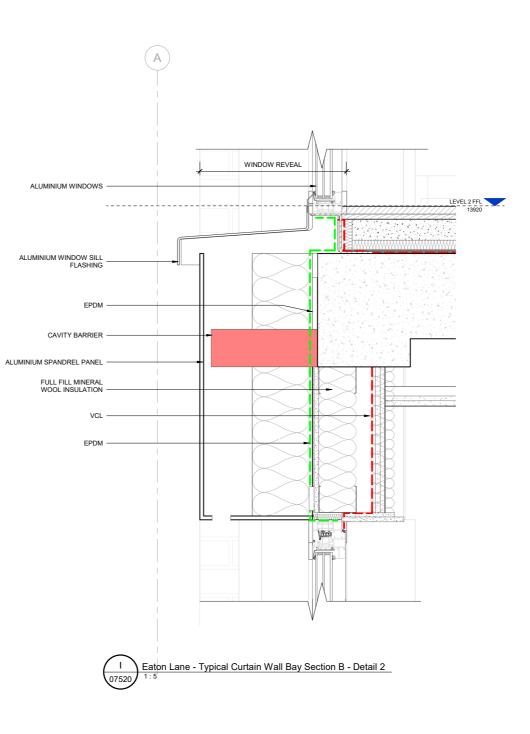

# **PROPOSED EATON LANE ELEVATION** TYPICAL CURTAIN WALL BAY DETAIL

Client ARDMORE

Project 8 EATON LANE

Title EATON LANE CURTAIN WALL PLAN DETAIL

| Date             | Drawn | Checked | Authorised |
|------------------|-------|---------|------------|
| 28/09/23         | TS    | EM      | DS         |
| Scale            |       |         |            |
| 1 : 5@A1         |       |         |            |
| Purpose of Issue |       |         |            |