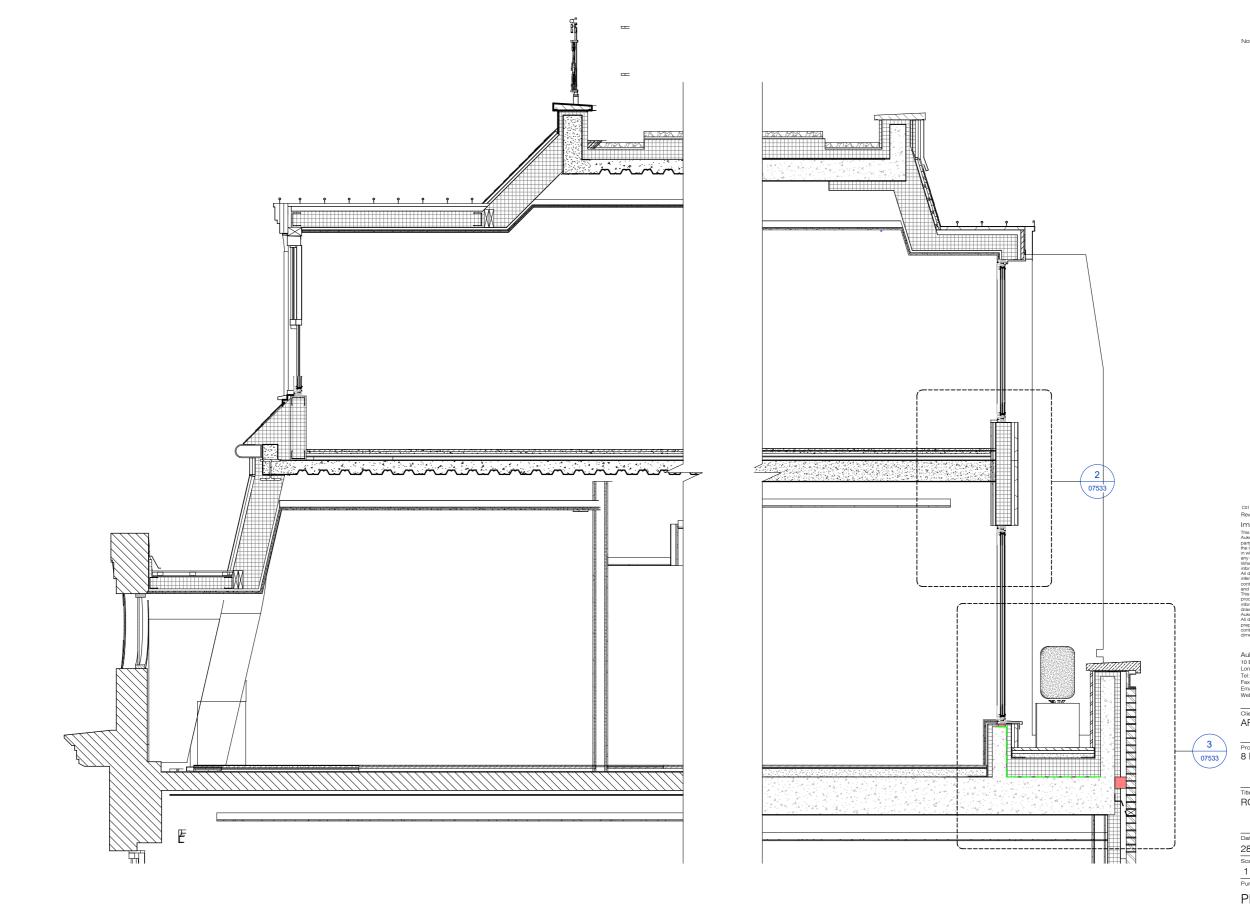

#### Title ROOF DETAIL - SHEET 06

| Date      | Drawn | Checked | Authorised |
|-----------|-------|---------|------------|
| 08/11/23  | TS    | EM      | DS         |
| Scale     |       |         |            |
| 1 : 10@A1 |       |         |            |

#### PLANNING

| Drawing Number           | Revision |
|--------------------------|----------|
| GGH-AUK-ZZ-07-DR-A-07533 | C02      |
| AUK Project Number       |          |
| 22127                    |          |
|                          |          |