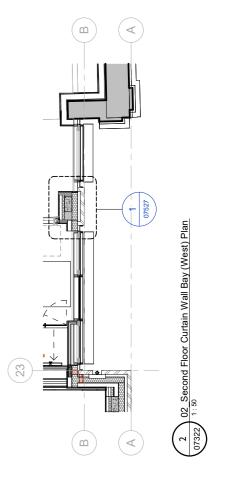

# **PROPOSED EATON LANE ELEVATION** TYPICAL CURTAIN WALL BAY DETAIL

Client ARDMORE

Project 8 EATON LANE

Title EATON LANE CURTAIN WALL PLAN DETAIL

| Date             | Drawn | Checked | Authorised |
|------------------|-------|---------|------------|
| 28/09/23         | TS    | EM      | DS         |
| Scale            |       |         |            |
| 1 : 5@A1         |       |         |            |
| Purpose of Issue |       |         |            |