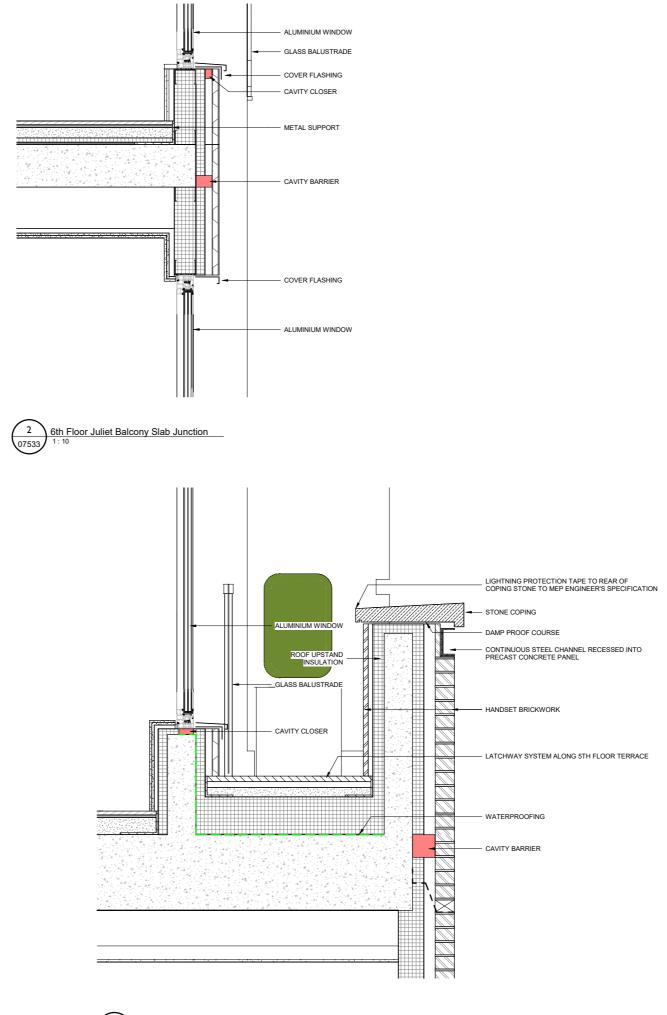

#### Title EATON LANE 5TH FLOOR DORMER ZINC ROOF DETAIL

| Date             | Drawn | Checked | Authorised |
|------------------|-------|---------|------------|
| 28/09/23         | TS    | EM      | DS         |
| Scale            |       |         |            |
| 1 : 10@A1        |       |         |            |
| Purpose of Issue |       |         |            |

| Drawing Number<br>GGH-AUK-ZZ-05-DR-A-07535 | Revision<br>C01     |
|--------------------------------------------|---------------------|
| AUK Project Number                         |                     |
| 22127                                      |                     |
| © Conversional Autoration Ltd              | 20/00/2022 00:24-24 |