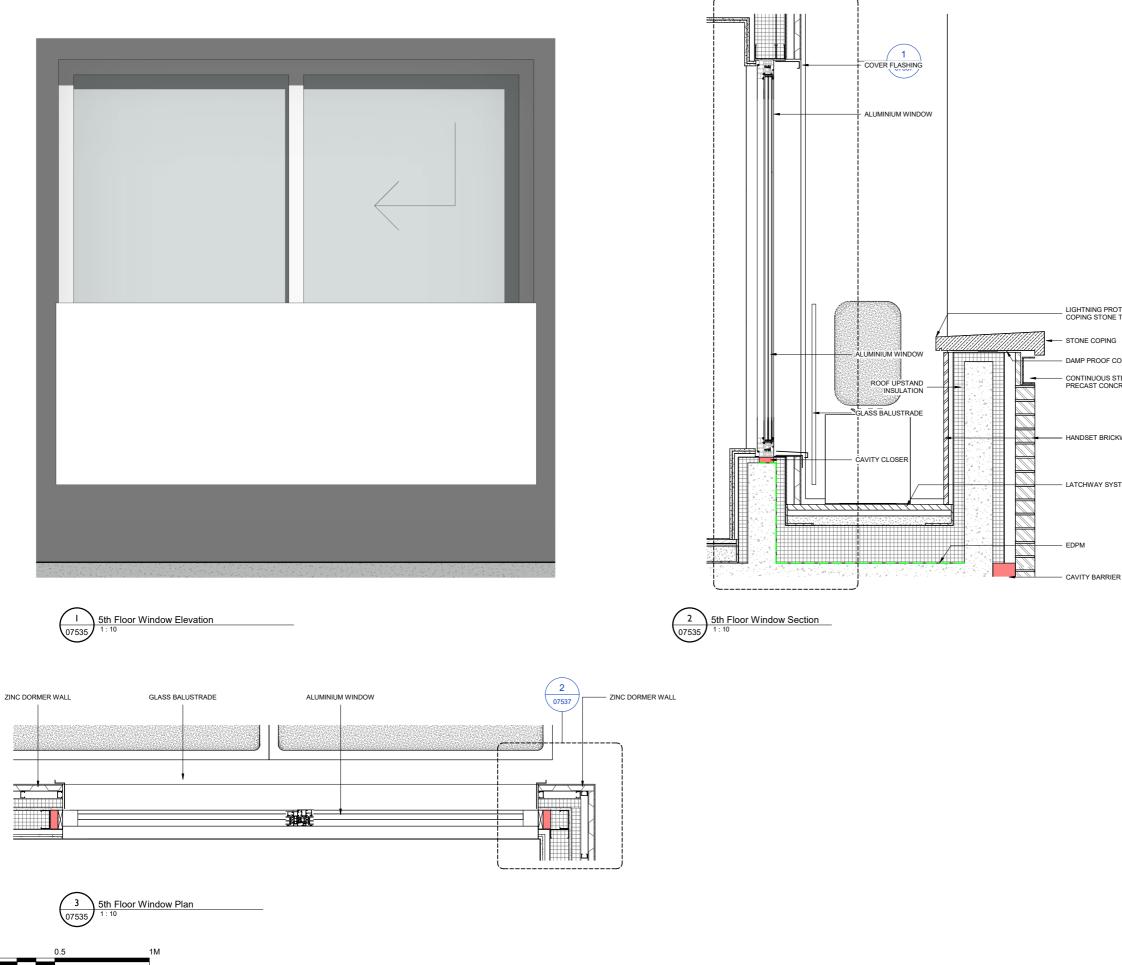

#### Title EATON LANE 5TH FLOOR DORMER ZINC ROOF DETAIL

| Date             | Drawn | Checked | Authorised |
|------------------|-------|---------|------------|
| 28/09/23         | TS    | EM      | DS         |
| Scale            |       |         |            |
| 1 : 10@A1        |       |         |            |
| Purpose of Issue |       |         |            |

| Drawing Number<br>GGH-AUK-ZZ-05-DR-A-07535 | Revision<br>C01     |
|--------------------------------------------|---------------------|
| AUK Project Number                         |                     |
| 22127                                      |                     |
| © Conversional Autoration Ltd              | 20/00/2022 00:24-24 |