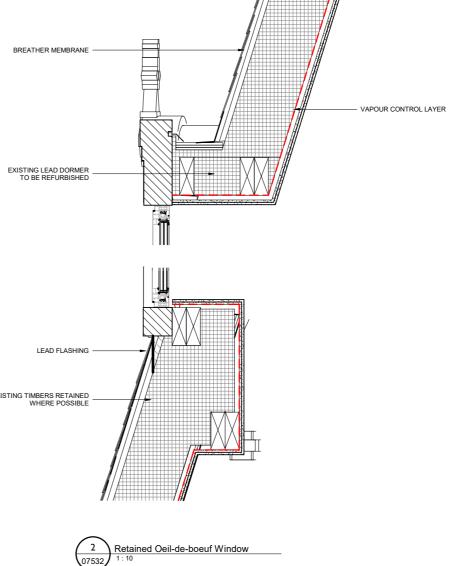

| Drawing Number           | Revision |
|--------------------------|----------|
| GGH-AUK-ZZ-07-DR-A-07532 | C01      |
| AUK Project Number       |          |
| 22127                    |          |
|                          |          |

#### Grosvenor Garden's House

Scale 1:10

05

1M