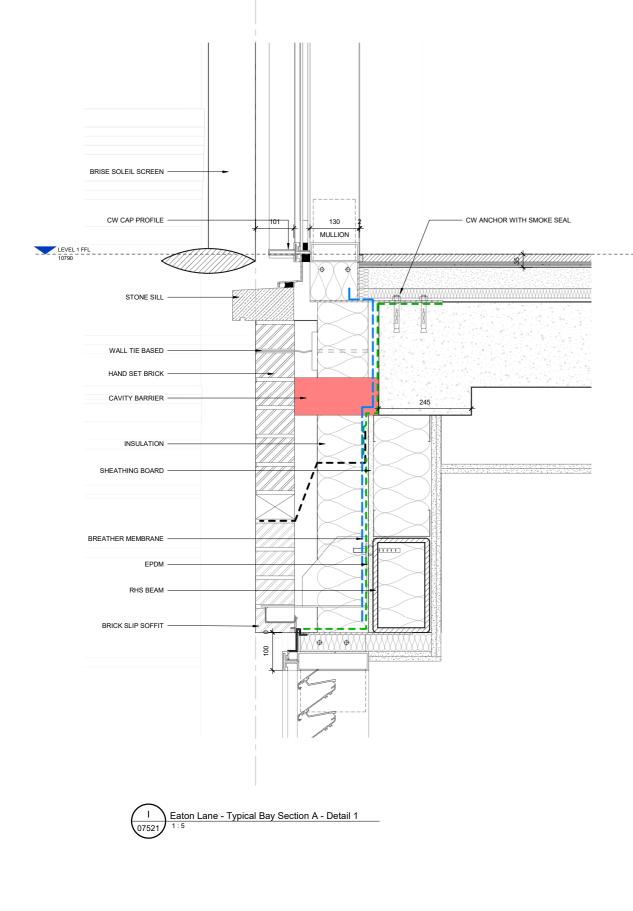

### **PROPOSED EATON LANE ELEVATION TYPICAL BRICK WALL BAY DETAIL - SHEET 1**

Scale 1:5 0.2 0.3 0 1 04 0.5M