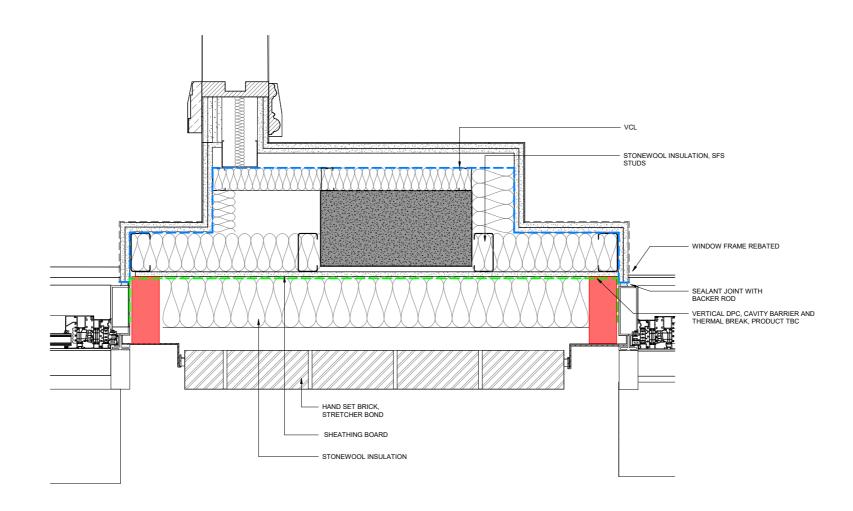

Client ARDMORE

Project 8 EATON LANE

Title EATON LANE CURTAIN WALL PLAN DETAIL

| Date             | Drawn | Checked | Authorised |
|------------------|-------|---------|------------|
| 28/09/23         | TS    | EM      | DS         |
| Scale            |       |         |            |
| 1 : 5@A1         |       |         |            |
| Purpose of Issue |       |         |            |