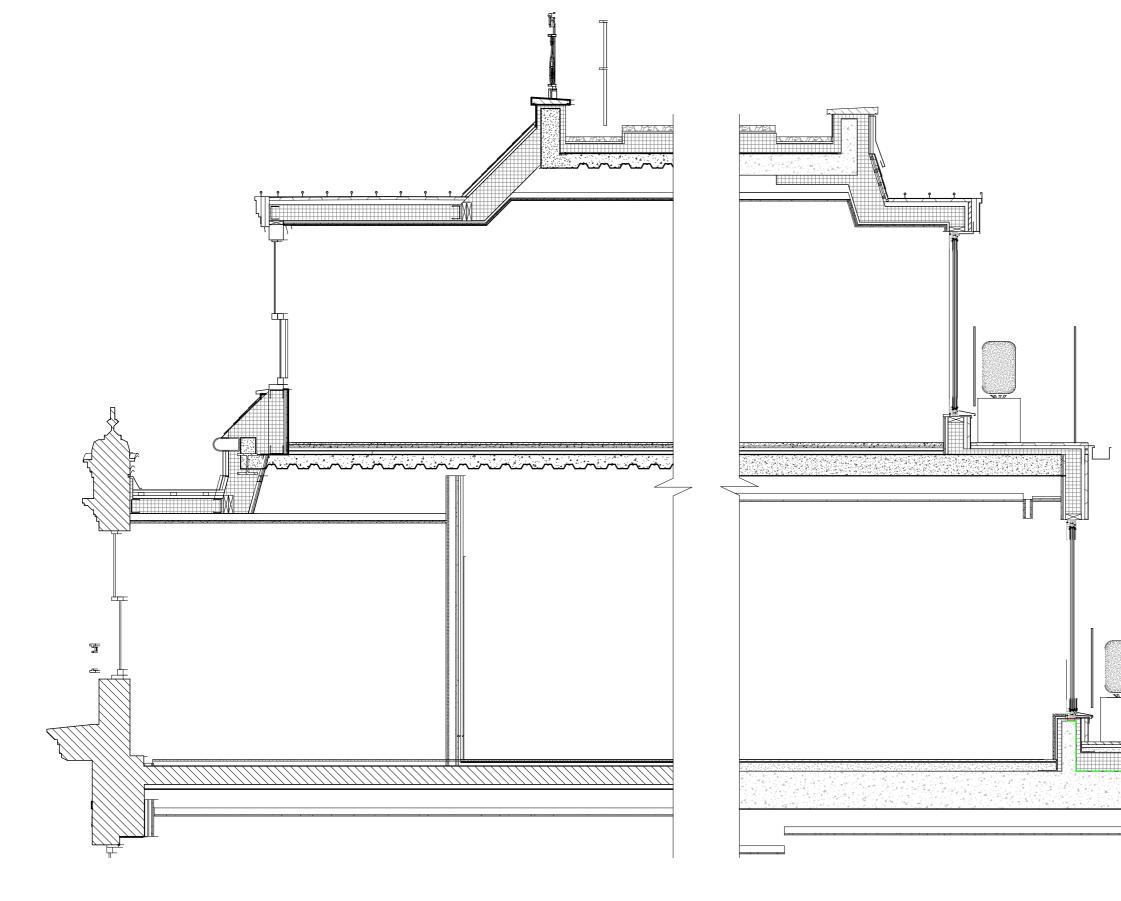

# **ROOF SECTION EE**

- 19 -

Title ROOF SECTION EE

| Date             | Drawn | Checked | Authorised |
|------------------|-------|---------|------------|
| 28/09/23         | TS    | EM      | DS         |
| Scale            |       |         |            |
| 1 : 20@A1        |       |         |            |
| Purpose of Issue |       |         |            |

## Title ROOF SECTION FF (formrly KK)

| Date             | Drawn | Checked | Authorised |
|------------------|-------|---------|------------|
| 28/09/23         | TS    | EM      | DS         |
| Scale            |       |         |            |
| 1 : 20@A1        |       |         |            |
| Purpose of Issue |       |         |            |