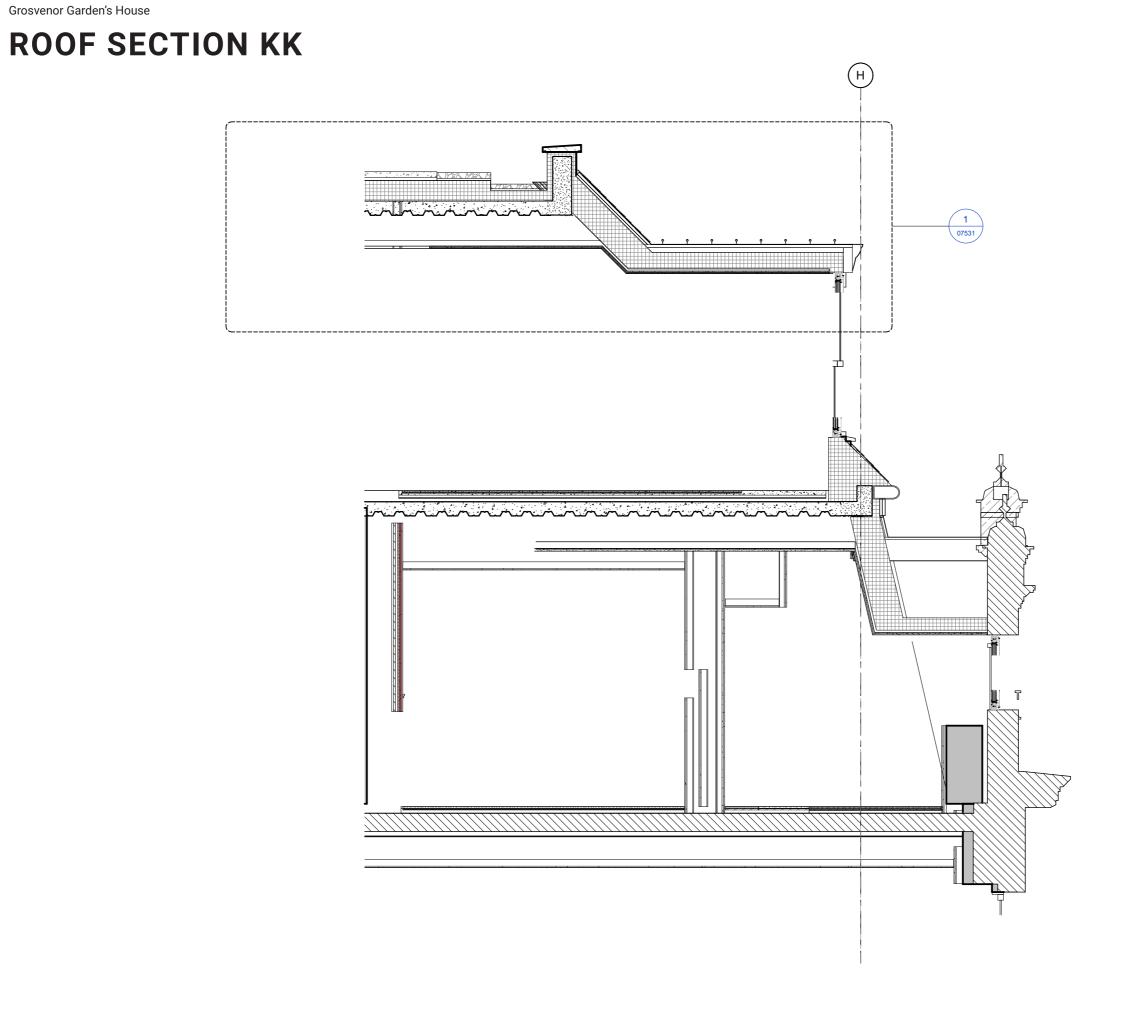

#### Title ROOF DETAIL - SHEET 04

| Date      | Drawn | Checked | Authorised |
|-----------|-------|---------|------------|
| 08/11/23  | TS    | EM      | DS         |
| Scale     |       |         |            |
| 1 : 10@A1 |       |         |            |

Purpose of Issue

| Drawing Number           | Revision |
|--------------------------|----------|
| GGH-AUK-ZZ-07-DR-A-07531 | C02      |
| AUK Project Number       |          |
| 22127                    |          |
|                          |          |