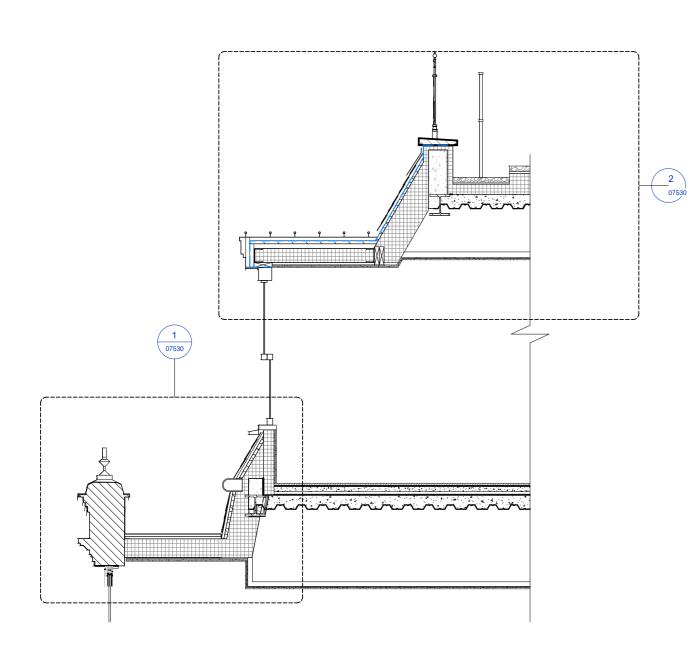

- COVER FLASHING

ROOF UPSTAND INSULATION

Co1 28/09/23 FOR PLANNING Rev Date TS EM By Authorised

#### Title

#### ROOF DETAIL - SHEET 01

| Date             | Drawn | Checked | Authorised |
|------------------|-------|---------|------------|
| 28/09/23         | TS    | EM      | DS         |
| Scale            |       |         |            |
| 1 : 10@A1        |       |         |            |
| Purpose of Issue |       |         |            |