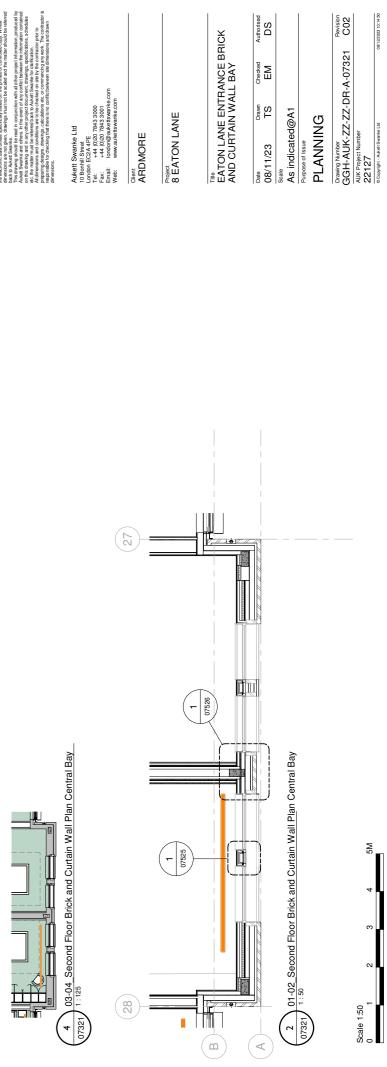

Client ARDMORE

Project 8 EATON LANE

Title EATON LANE CURTAIN WALL PLAN DETAIL

| Date             | Drawn | Checked | Authorised |
|------------------|-------|---------|------------|
| 28/09/23         | TS    | EM      | DS         |
| Scale            |       |         |            |
| 1 : 5@A1         |       |         |            |
| Purpose of Issue |       |         |            |

| Drawing Number                       | Revision             |
|--------------------------------------|----------------------|
| GGH-AUK-ZZ-ZZ-DR-A-07527             | C01                  |
| AUK Project Number                   |                      |
| 22127                                |                      |
| © Conversional Autoriti Russelve Ltd | 20/20/20/20 20:22:15 |