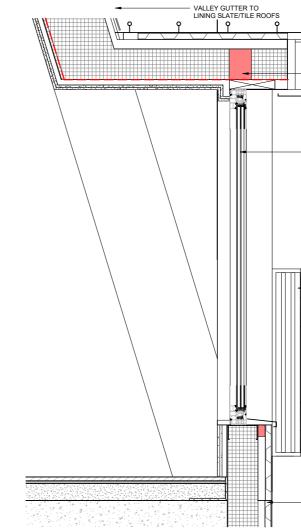

# EATON LANE EXTERNAL RAILINGS

# aukett swanke

| T |                                     | Notes |
|---|-------------------------------------|-------|
|   | · CAVITY CLOSER<br>· COVER FLASHING |       |
|   | ALUMINIUM WINDOW                    |       |
|   |                                     |       |
|   |                                     |       |

- METAL BALUSTRADE

ZINC DORMER WALL

C01 28/09/23 FOR PLANNING C02 08/11/23 FOR PLANNING Rev Date TS EM TS EM By Authorised