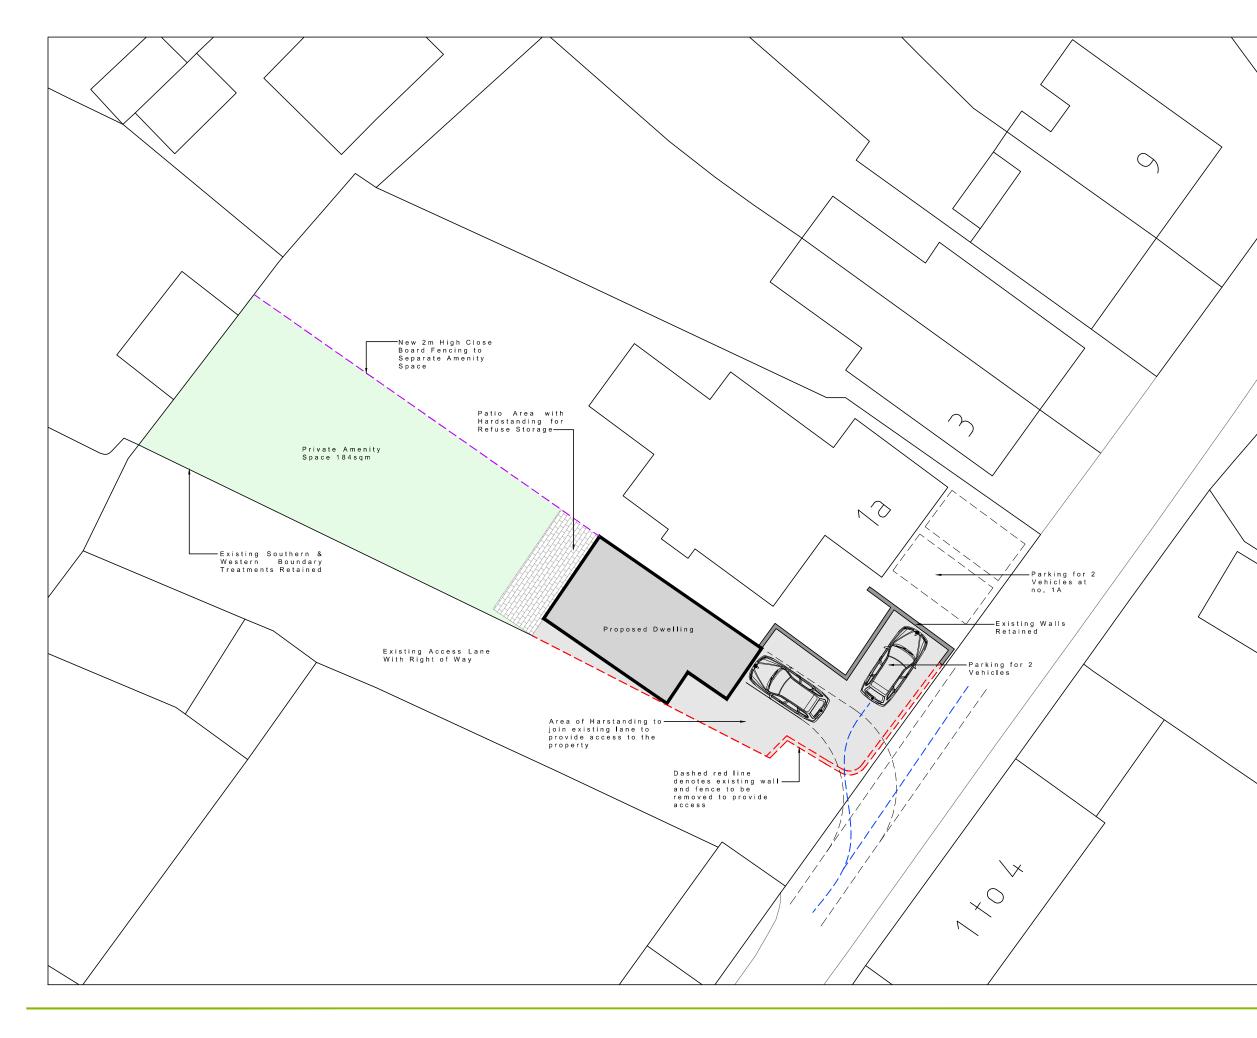

## Planning

|                                                                                                              | Scale          | /****        |  |
|--------------------------------------------------------------------------------------------------------------|----------------|--------------|--|
| r orennar one Luyoor                                                                                         | Drawn by<br>JM | Checked by   |  |
| Potential Site Layout                                                                                        | PD002          |              |  |
| Drawing Title                                                                                                | Drawing no.    | Revision no. |  |
| David Clewlow                                                                                                | 14.12.2023     |              |  |
| Client                                                                                                       | Date           |              |  |
| Proposed Dwelling Adjacent to 1A<br>Holes Lane, Knottingley, WF11 8LH<br>(Renewal of Permission 20/0113/OUT) | AP1096         |              |  |
| Project                                                                                                      | Project no.    |              |  |