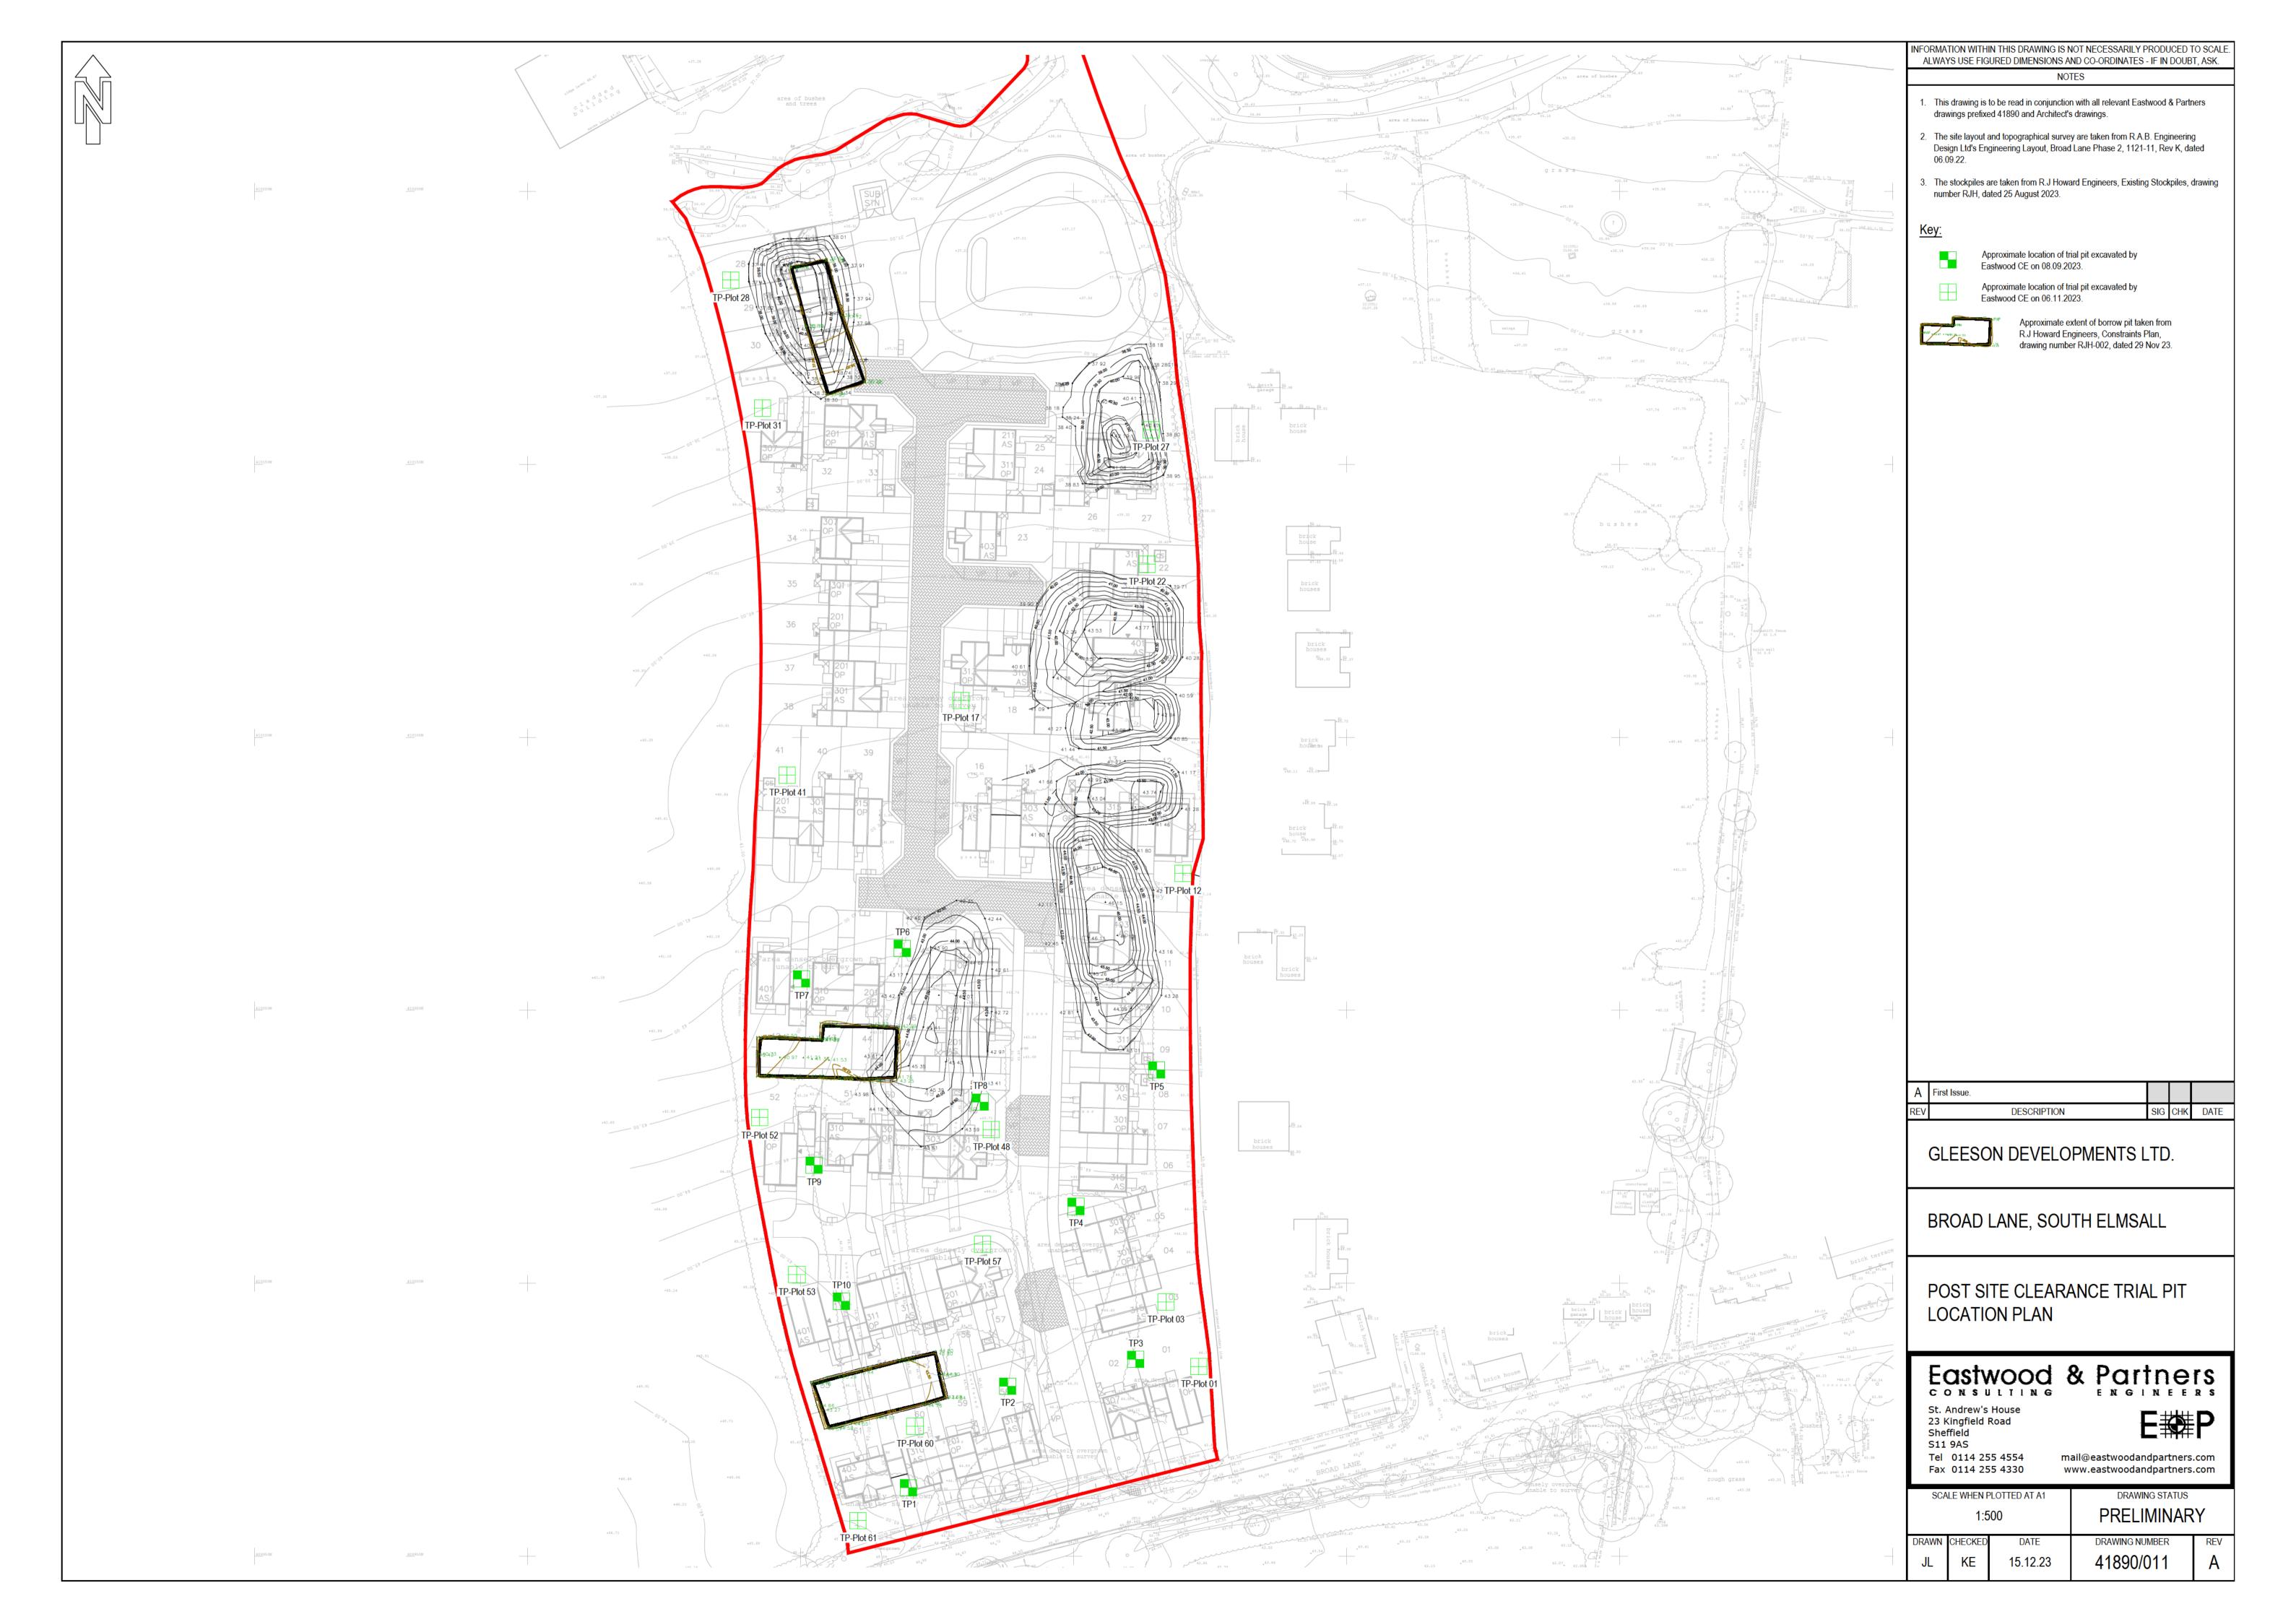

The approximate extent of these borrow pits is shown on the appended drawing Pose Site Clearance Trial Pit Location Plan, reference 41890/011A. The pits are shown to be around 1.3 to 1.8 m deep the platformed ground level.

The excavation of 10 pits (TP1 to TP10) was carried out to verify that made ground had been removed, and that natural ground was present from ground level. Trial pit locations were chosen to provide a spread across the south of the site and to avoid excavation in areas below proposed plots. Locations of the trial pits are shown on the appended Post Site Clearance Trial Pit Location Plan. The plan uses a stockpile survey taken in August 2023, which is now out of date. No other recent surveys are available showing the site in its entirety. Trial pit logs and photographs of the trial pits are appended.

Since these trial pits were undertaken near the end of the site clearance works when stockpiles were still being moved, a further visit was recommended to confirm the site was 'clear' of made ground from the surface. We visited site on 6 November 2023 to excavate additional trial pits. These logs, denoted Plots 01, 03, 12, 17, 22, 27, 28, 31, 41, 48, 52 and 57, are appended and show natural ground from surface.