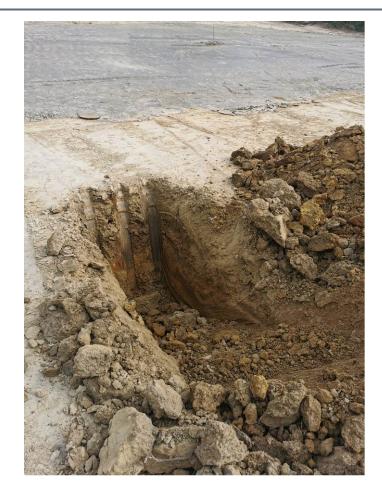

The excavation of 10 pits (TP1 to TP10) was carried out to verify that made ground had been removed, and that natural ground was present from ground level. Trial pit locations were chosen to provide a spread across the south of the site and to avoid excavation in areas below proposed plots. Locations of the trial pits are shown on the appended Post Site Clearance Trial Pit Location Plan. The plan uses a stockpile survey taken in August 2023, which is now out of date. No other recent surveys are available showing the site in its entirety. Trial pit logs and photographs of the trial pits are appended.

| Eastwood    |                           |                |                   |     |       |                 |               |               | TrialPit No    |
|-------------|---------------------------|----------------|-------------------|-----|-------|-----------------|---------------|---------------|----------------|
| EQ:         | STWO                      | od             |                   |     |       |                 |               |               | TP1            |
| С           | ONSULTING EI              | NGINEERS       |                   |     |       |                 |               |               | Sheet 1 of 1   |
| Project Na  | ame                       |                |                   | Pro | oject | No.             | Co-ords: -    |               | Date           |
| Broad Lar   | ne                        |                |                   | 418 | 890.  |                 | Level:        |               | 08/09/2023     |
| Location:   | South El                  | msall          |                   |     |       |                 | Dimensions:   | m             | Scale          |
| Ol: t-      | 01                        | D              | 1-1               |     |       |                 | Depth:        | Ε             | 1:25<br>Logged |
| Client:     |                           | Developments I |                   |     |       |                 | 1.10m         |               | DD             |
| Depth (m)   | Samples & In Situ<br>Type | Results        | Depth L<br>(m) (m | ,,  | gend  |                 |               | Description   |                |
| Sopul (III) | 1,700                     | Nosuis         | 1.10              | X   |       | Yellowish brown | Trialpit Comp | y silty CLAY. | -1             |
| Remarks:    |                           |                |                   |     |       |                 |               |               |                |
| Stability:  | Stable                    |                |                   |     |       |                 |               |               |                |