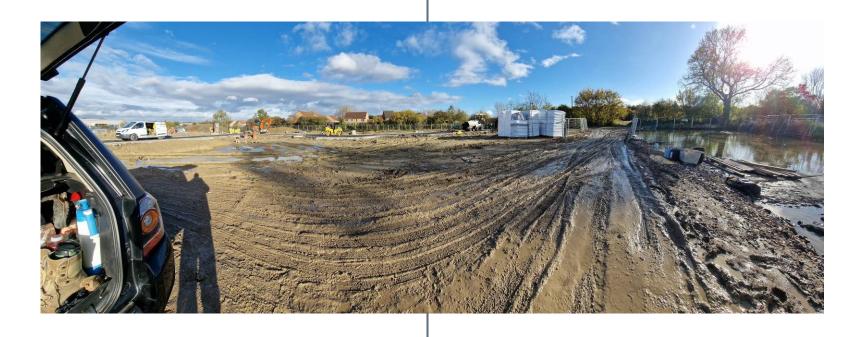

ECE visited site on 8 September 2023. RJ Howard had excavated the made ground from the southern half of the site i.e. plots 1 to 8 and 53 to 61. Levels had also been regraded to lie at around 750 mm below FFL.

The excavation of 10 pits (TP1 to TP10) was carried out to verify that made ground had been removed, and that natural ground was present from ground level. Trial pit locations were chosen to provide a spread across the south of the site and to avoid excavation in areas below proposed plots. Locations of the trial pits are shown on the appended Post Site Clearance Trial Pit Location Plan. The plan uses a stockpile survey taken in August 2023, which is now out of date. No other recent surveys are available showing the site in its entirety. Trial pit logs and photographs of the trial pits are appended.

Since these trial pits were undertaken near the end of the site clearance works when stockpiles were still being moved, a further visit was recommended to confirm the site was 'clear' of made ground from the surface. We visited site on 6 November 2023 to excavate additional trial pits. These logs, denoted Plots 01, 03, 12, 17, 22, 27, 28, 31, 41, 48, 52 and 57, are appended and show natural ground from surface.