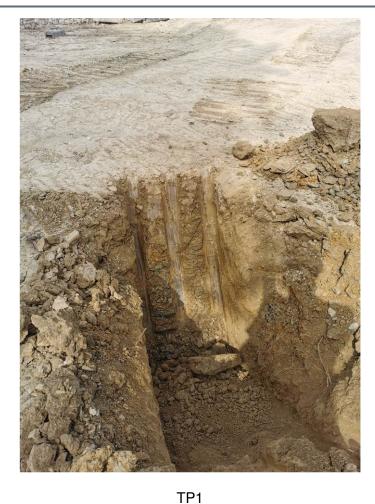

The excavation of 10 pits (TP1 to TP10) was carried out to verify that made ground had been removed, and that natural ground was present from ground level. Trial pit locations were chosen to provide a spread across the south of the site and to avoid excavation in areas below proposed plots. Locations of the trial pits are shown on the appended Post Site Clearance Trial Pit Location Plan. The plan uses a stockpile survey taken in August 2023, which is now out of date. No other recent surveys are available showing the site in its entirety. Trial pit logs and photographs of the trial pits are appended.

| Eastwood    |                           |                |                   |     |       |                 |               |               | TrialPit No    |
|-------------|---------------------------|----------------|-------------------|-----|-------|-----------------|---------------|---------------|----------------|
| EQ:         | STWO                      | od             |                   |     |       |                 |               |               | TP1            |
| С           | ONSULTING EI              | NGINEERS       |                   |     |       |                 |               |               | Sheet 1 of 1   |
| Project Na  | ame                       |                |                   | Pro | oject | No.             | Co-ords: -    |               | Date           |
| Broad Lar   | ne                        |                |                   | 418 | 890.  |                 | Level:        |               | 08/09/2023     |
| Location:   | South El                  | msall          |                   |     |       |                 | Dimensions:   | m             | Scale          |
| Ol: t-      | 01                        | D              | 1-1               |     |       |                 | Depth:        | Ε             | 1:25<br>Logged |
| Client:     |                           | Developments I |                   |     |       |                 | 1.10m         |               | DD             |
| Depth (m)   | Samples & In Situ<br>Type | Results        | Depth L<br>(m) (m | ,,  | gend  |                 |               | Description   |                |
| Sopul (III) | 1,700                     | Nosuis         | 1.10              | X   |       | Yellowish brown | Trialpit Comp | y silty CLAY. | -1             |
| Remarks:    |                           |                |                   |     |       |                 |               |               |                |
| Stability:  | Stable                    |                |                   |     |       |                 |               |               |                |