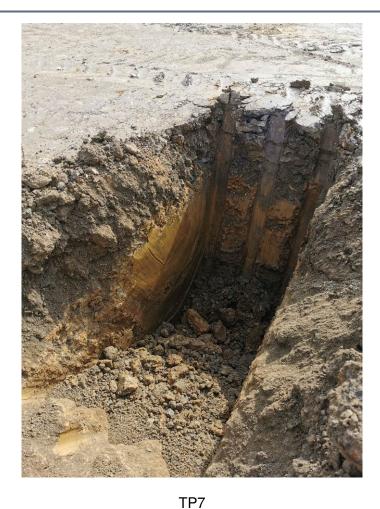

The excavation of 10 pits (TP1 to TP10) was carried out to verify that made ground had been removed, and that natural ground was present from ground level. Trial pit locations were chosen to provide a spread across the south of the site and to avoid excavation in areas below proposed plots. Locations of the trial pits are shown on the appended Post Site Clearance Trial Pit Location Plan. The plan uses a stockpile survey taken in August 2023, which is now out of date. No other recent surveys are available showing the site in its entirety. Trial pit logs and photographs of the trial pits are appended.

Natural ground, predominantly comprising yellowish brown mottled grey clay, was encountered from ground level in TP1 to TP6 and TP10, and from 0.2 to 0.4 m bgl in TP7 to TP9. Reworked natural ground (dark greyish brown sandy clay), taken from an excavation in the north of the site, was encountered from ground level to between 0.2 and 0.4 m bgl in TP7 to TP9. No made ground was encountered in any of the trial pits.

| Eastwood     |                         |              |           |                  |          | TrialPit No                                             |                |
|--------------|-------------------------|--------------|-----------|------------------|----------|---------------------------------------------------------|----------------|
| Eas          | two                     | od           |           |                  |          |                                                         | TP7            |
|              | nsulting en             |              |           |                  |          |                                                         | Sheet 1 of 1   |
| Project Nam  | ne                      |              |           |                  | Project  | No. Co-ords: -                                          | Date           |
| Broad Lane   |                         |              |           |                  | 41890.   | Level:                                                  | 08/09/2023     |
| Location:    | South Elr               | msall        |           |                  |          | Dimensions: m                                           | Scale          |
| 01: 1        | 01                      | <b>5</b>     |           |                  |          | Depth: g                                                | 1:25<br>Logged |
| Client:      |                         | Developments |           |                  |          | 1.40m                                                   | DD             |
| Depth (m)    | mples & In Situ<br>Type | Results      | Depth (m) | Level<br>(m AOD) | Legend   | Stratum Description                                     |                |
|              |                         |              |           |                  |          | Dark greyish brown sandy CLAY.                          | -              |
|              |                         |              |           |                  |          |                                                         | -              |
|              |                         |              | 0.40      |                  |          |                                                         |                |
|              |                         |              | 0.10      |                  |          | Yellowish brown mottled grey sligh ly sandy silty CLAY. | -              |
|              |                         |              |           |                  |          |                                                         | -              |
|              |                         |              |           |                  | × × 1    |                                                         |                |
|              |                         |              |           |                  | ×_^      |                                                         | -              |
|              |                         |              |           |                  | <u>×</u> |                                                         | -1             |
|              |                         |              |           |                  | X——      |                                                         | -              |
|              |                         |              |           |                  | ×_×_     |                                                         | -              |
|              |                         |              | 1.40      |                  | 23-1.172 | Trialpit Complete at 1.400m                             |                |
|              |                         |              |           |                  |          |                                                         | -              |
|              |                         |              |           |                  |          |                                                         | +              |
|              |                         |              |           |                  |          |                                                         | [              |
|              |                         |              |           |                  |          |                                                         | -2             |
|              |                         |              |           |                  |          |                                                         | -              |
|              |                         |              |           |                  |          |                                                         |                |
|              |                         |              |           |                  |          |                                                         | -              |
|              |                         |              |           |                  |          |                                                         |                |
|              |                         |              |           |                  |          |                                                         | -              |
|              |                         |              |           |                  |          |                                                         | -              |
|              |                         |              |           |                  |          |                                                         | -3             |
|              |                         |              |           |                  |          |                                                         | -              |
|              |                         |              |           |                  |          |                                                         | -              |
|              |                         |              |           |                  |          |                                                         | -              |
|              |                         |              |           |                  |          |                                                         | -              |
|              |                         |              |           |                  |          |                                                         | -              |
|              |                         |              |           |                  |          |                                                         |                |
|              |                         |              |           |                  |          |                                                         | -              |
|              |                         |              |           |                  |          |                                                         | -4             |
|              |                         |              |           |                  |          |                                                         | -              |
|              |                         |              |           |                  |          |                                                         | -              |
|              |                         |              |           |                  |          |                                                         | -              |
|              |                         |              |           |                  |          |                                                         | -              |
|              |                         |              |           |                  |          |                                                         | }              |
|              |                         |              |           |                  |          |                                                         | ļ              |
|              |                         |              |           |                  |          |                                                         | -              |
| Remarks:     |                         |              | '         |                  | '        |                                                         |                |
| Stability: S | Stable                  |              |           |                  |          |                                                         |                |