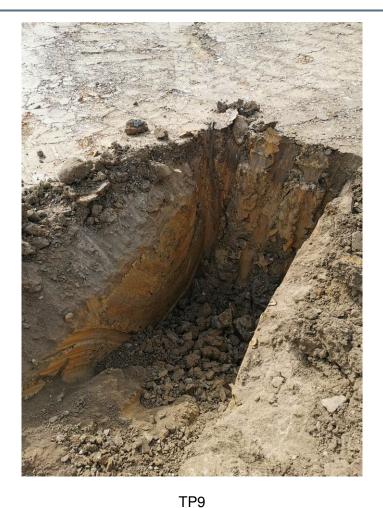

The excavation of 10 pits (TP1 to TP10) was carried out to verify that made ground had been removed, and that natural ground was present from ground level. Trial pit locations were chosen to provide a spread across the south of the site and to avoid excavation in areas below proposed plots. Locations of the trial pits are shown on the appended Post Site Clearance Trial Pit Location Plan. The plan uses a stockpile survey taken in August 2023, which is now out of date. No other recent surveys are available showing the site in its entirety. Trial pit logs and photographs of the trial pits are appended.

Natural ground, predominantly comprising yellowish brown mottled grey clay, was encountered from ground level in TP1 to TP6 and TP10, and from 0.2 to 0.4 m bgl in TP7 to TP9. Reworked natural ground (dark greyish brown sandy clay), taken from an excavation in the north of the site, was encountered from ground level to between 0.2 and 0.4 m bgl in TP7 to TP9. No made ground was encountered in any of the trial pits.