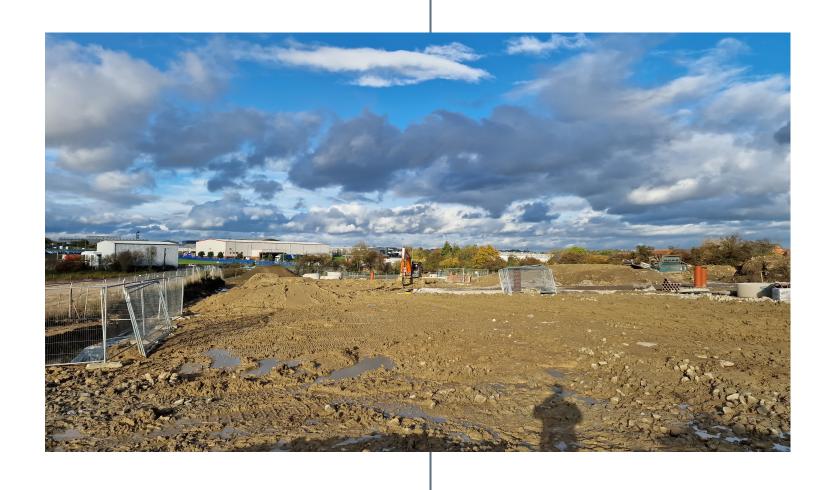

## **Broad Lane, South Elmsall**

Eastwood Consulting Engineers (ECE) attended site on 8 September 2023 in order to excavate trial pits in the southern half of the site following recent site clearance works.

ECE visited site on 8 September 2023. RJ Howard had excavated the made ground from the southern half of the site i.e. plots 1 to 8 and 53 to 61. Levels had also been regraded to lie at around 750 mm below FFL.

The excavation of 10 pits (TP1 to TP10) was carried out to verify that made ground had been removed, and that natural ground was present from ground level. Trial pit locations were chosen to provide a spread across the south of the site and to avoid excavation in areas below proposed plots. Locations of the trial pits are shown on the appended Post Site Clearance Trial Pit Location Plan. The plan uses a stockpile survey taken in August 2023, which is now out of date. No other recent surveys are available showing the site in its entirety. Trial pit logs and photographs of the trial pits are appended.