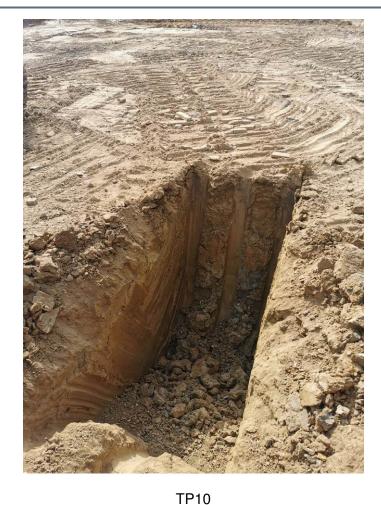

The excavation of 10 pits (TP1 to TP10) was carried out to verify that made ground had been removed, and that natural ground was present from ground level. Trial pit locations were chosen to provide a spread across the south of the site and to avoid excavation in areas below proposed plots. Locations of the trial pits are shown on the appended Post Site Clearance Trial Pit Location Plan. The plan uses a stockpile survey taken in August 2023, which is now out of date. No other recent surveys are available showing the site in its entirety. Trial pit logs and photographs of the trial pits are appended.

Natural ground, predominantly comprising yellowish brown mottled grey clay, was encountered from ground level in TP1 to TP6 and TP10, and from 0.2 to 0.4 m bgl in TP7 to TP9. Reworked natural ground (dark greyish brown sandy clay), taken from an excavation in the north of the site, was encountered from ground level to between 0.2 and 0.4 m bgl in TP7 to TP9. No made ground was encountered in any of the trial pits.