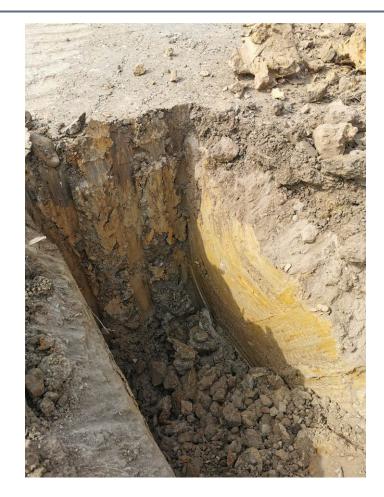

The excavation of 10 pits (TP1 to TP10) was carried out to verify that made ground had been removed, and that natural ground was present from ground level. Trial pit locations were chosen to provide a spread across the south of the site and to avoid excavation in areas below proposed plots. Locations of the trial pits are shown on the appended Post Site Clearance Trial Pit Location Plan. The plan uses a stockpile survey taken in August 2023, which is now out of date. No other recent surveys are available showing the site in its entirety. Trial pit logs and photographs of the trial pits are appended.

Natural ground, predominantly comprising yellowish brown mottled grey clay, was encountered from ground level in TP1 to TP6 and TP10, and from 0.2 to 0.4 m bgl in TP7 to TP9. Reworked natural ground (dark greyish brown sandy clay), taken from an excavation in the north of the site, was encountered from ground level to between 0.2 and 0.4 m bgl in TP7 to TP9. No made ground was encountered in any of the trial pits.