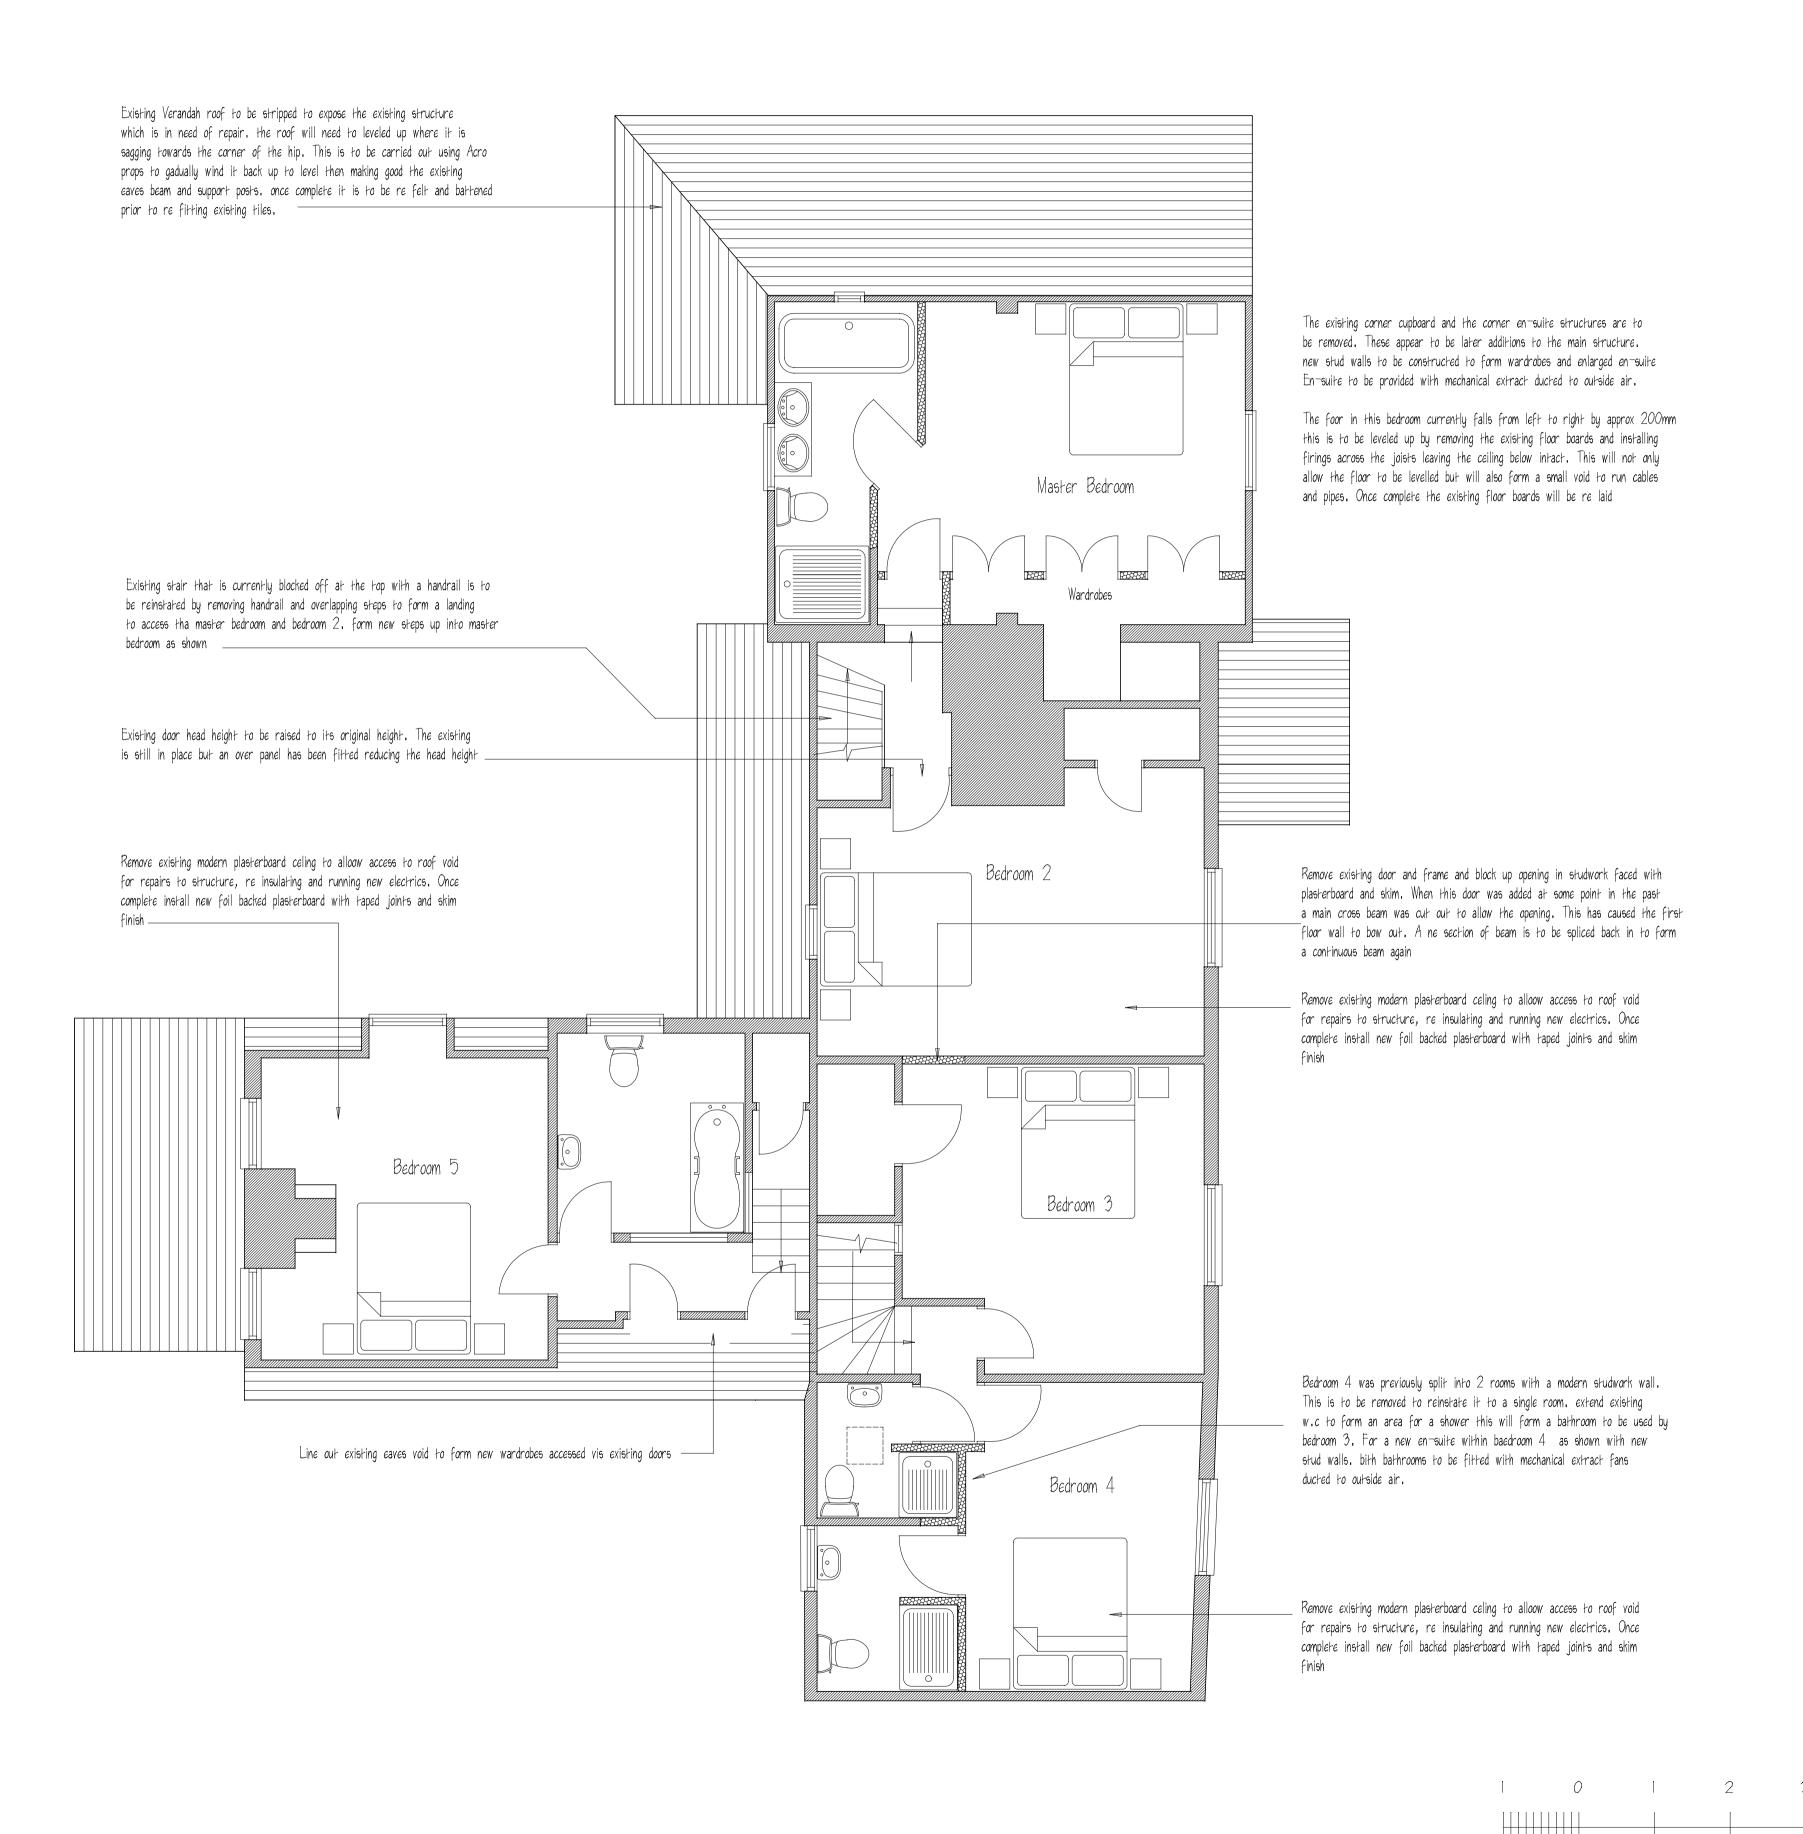

## NOTES:-

Replace all windows throughout with new hardwood casement oduble glazed windows final detailed drawings and manufacturers details of all windows to be provided to Planner prior to installation

Remove and replace all internal doors with wide plank ledged and braced Oak doors fitted with traditional black surface mounted hinges and looped latches.

all existing ground floors to be removed and replaced as shown and detailed on plans underfloor heating to be fitted throughout.

Remove all modern plasterboard ceilings to access roof void to allow fro re wire, insulation and repairs. new ceilings to be in foil backed plasterboard with taped joints and skim finish.

All firs floor floorboards are to be retained. they are to be sanded back and re varnished.

Entire house to be completely re wired and re plumbed.

Install new septic tank and connect all new foul drains in 100mm dia upvc underground pipework laid to falls 1:40 bedded on and surrounded in 150mm pea shingle

Replace all guttering and down pipes with cast iron effect black Upvc

Whitehall
Luffenhall
Herts

TITL

First Floor Plan As Proposed

SCALE:- 1:50 (A1)

DATE:- Dec 2023

METRES 1:50

JOB/DRG. No:-1527:04