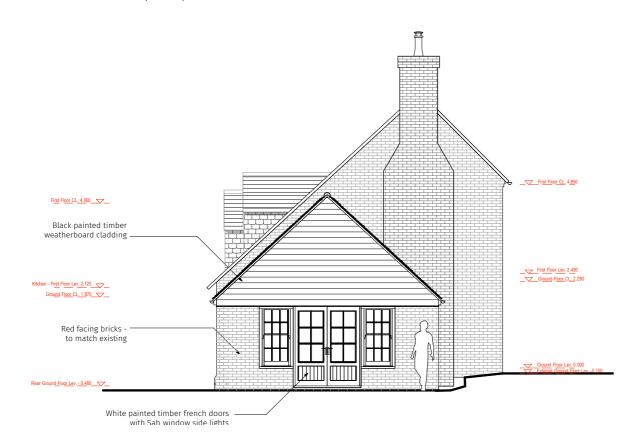

# PROPOSED SIDE (WEST) ELEVATION

3 Church Walk Sawbridgeworth Herts CM21 9BJ

07884294779

h Rev

Rev 1 - Updated in accordance with client comments - 14.12.2023

Rev 2 - Elevations updated and Section - 05.01.2024