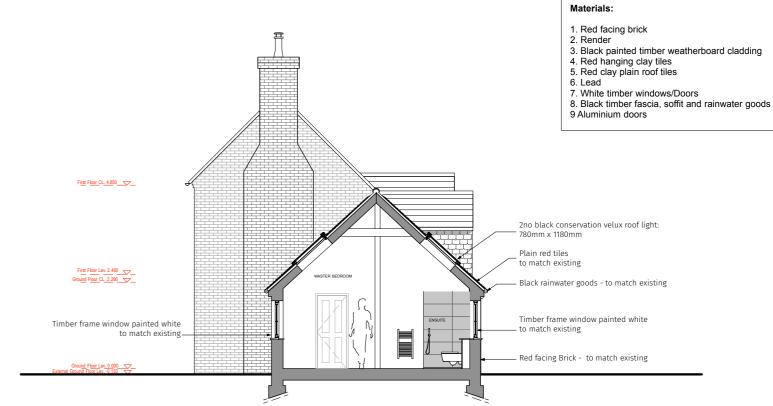

## PROPOSED SIDE (EAST) ELEVATION



# PROPOSED SIDE (WEST) ELEVATION



3 Church Walk Sawbridgeworth Herts CM21 9BJ

07884294779

h Rev

Rev 1 - Updated in accordance with client comments - 14.12.2023

Rev 2 - Elevations updated and Section - 05.01.2024



### PROPOSED SECTION AA



## PROPOSED SECTION BB

| Project: | Vine Cottage, High Wych Lane, Sawbridgeworth, CM21 0JJ | Status:     | Planning      |
|----------|--------------------------------------------------------|-------------|---------------|
| Drawing: | Proposed Side Elevations, Sections AA & BB             | Scale:      | 1:100@A3      |
| Date:    | November 2023                                          | Drawing No: | 0303C-1201-P2 |