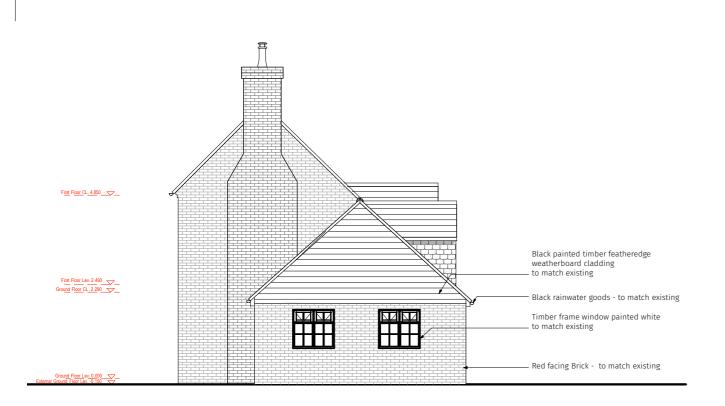

## PROPOSED SIDE (EAST) ELEVATION



# PROPOSED SIDE (WEST) ELEVATION



3 Church Walk Sawbridgeworth Herts CM21 9BJ

07884294779

h Rev

Rev 1 - Updated in accordance with client comments - 14.12.2023

Rev 2 - Elevations updated and Section - 05.01.2024



### PROPOSED SECTION AA



## PROPOSED SECTION BB

| Project: | Vine Cottage, High Wych Lane, Sawbridgeworth, CM21 0JJ | Status:     | Planning      |
|----------|--------------------------------------------------------|-------------|---------------|
| Drawing: | Proposed Side Elevations, Sections AA & BB             | Scale:      | 1:100@A3      |
| Date:    | November 2023                                          | Drawing No: | 0303C-1201-P2 |