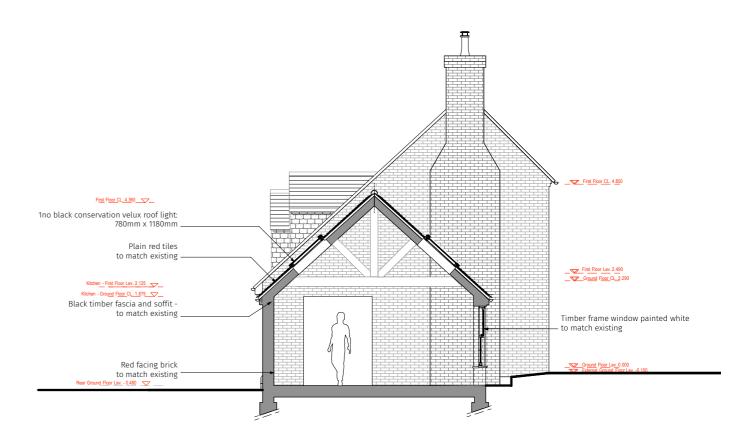

## PROPOSED SECTION BB

| Project: | Vine Cottage, High Wych Lane, Sawbridgeworth, CM21 0JJ | Status:     | Planning      |
|----------|--------------------------------------------------------|-------------|---------------|
| Drawing: | Proposed Side Elevations, Sections AA & BB             | Scale:      | 1:100@A3      |
| Date:    | November 2023                                          | Drawing No: | 0303C-1201-P2 |