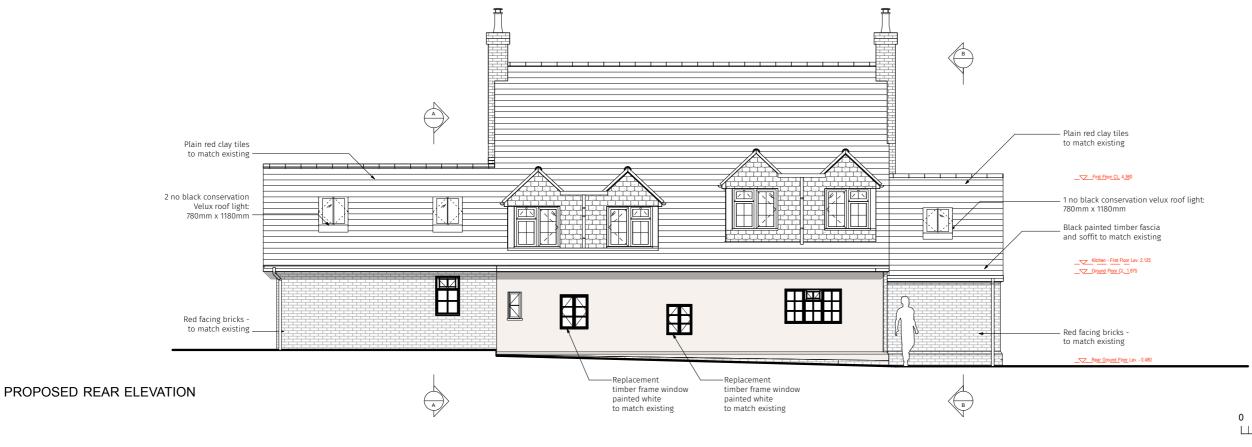

## PROPOSED FRONT ELEVATION

Äröland Design

3 Church Walk Sawbridgeworth Herts CM21 9BJ

07884294779

Revisions: Rev 1 - Updated in accordance with client comments - 14.12.2023 Project: Vine Cottage, High Wych Lane, Sawbridgeworth, CM21 0JJ

Drawing: Proposed Front and Rear Elevations

Date: November 2023

Status: Scale: Materials:

Red facing brick
 Render

9 Aluminium doors

4. Red hanging clay tiles
5. Red clay plain roof tiles
6. Lead
7. White timber windows/Doors

3. Black painted timber weatherboard cladding

8. Black timber fascia, soffit and rainwater goods

Planning 1:100@A3

Drawing No:

0303C-1200-P1