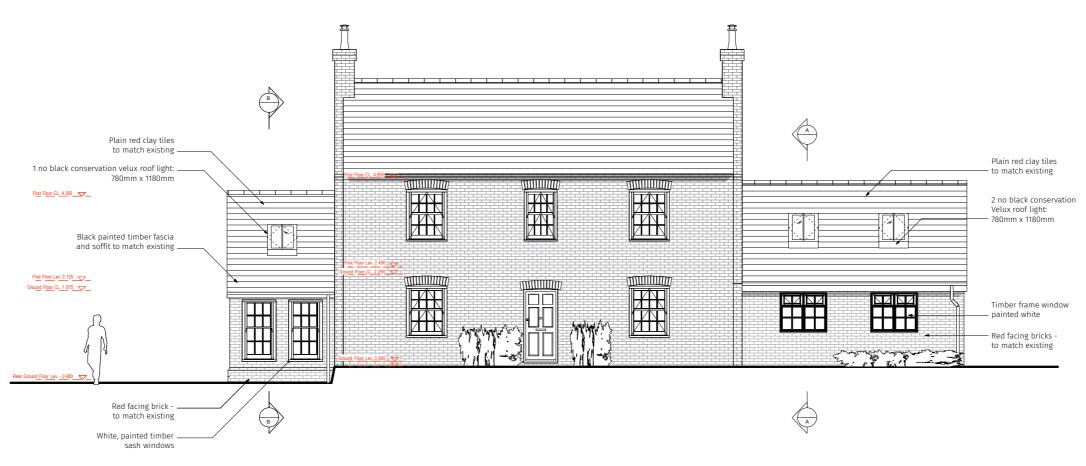

## PROPOSED FRONT ELEVATION

Äröland Design

3 Church Walk Sawbridgeworth Herts CM21 9BJ

07884294779

Revisions: Rev 1 - Updated in accordance with client comments - 14.12.2023 Project: Vine Cottage, High Wych Lane, Sawbridgeworth, CM21 0JJ

Drawing: Proposed Front and Rear Elevations

Date: November 2023

Status: Scale: Materials:

Red facing brick
 Render

9 Aluminium doors

4. Red hanging clay tiles
5. Red clay plain roof tiles
6. Lead
7. White timber windows/Doors

3. Black painted timber weatherboard cladding

8. Black timber fascia, soffit and rainwater goods

Planning 1:100@A3

Drawing No:

0303C-1200-P1