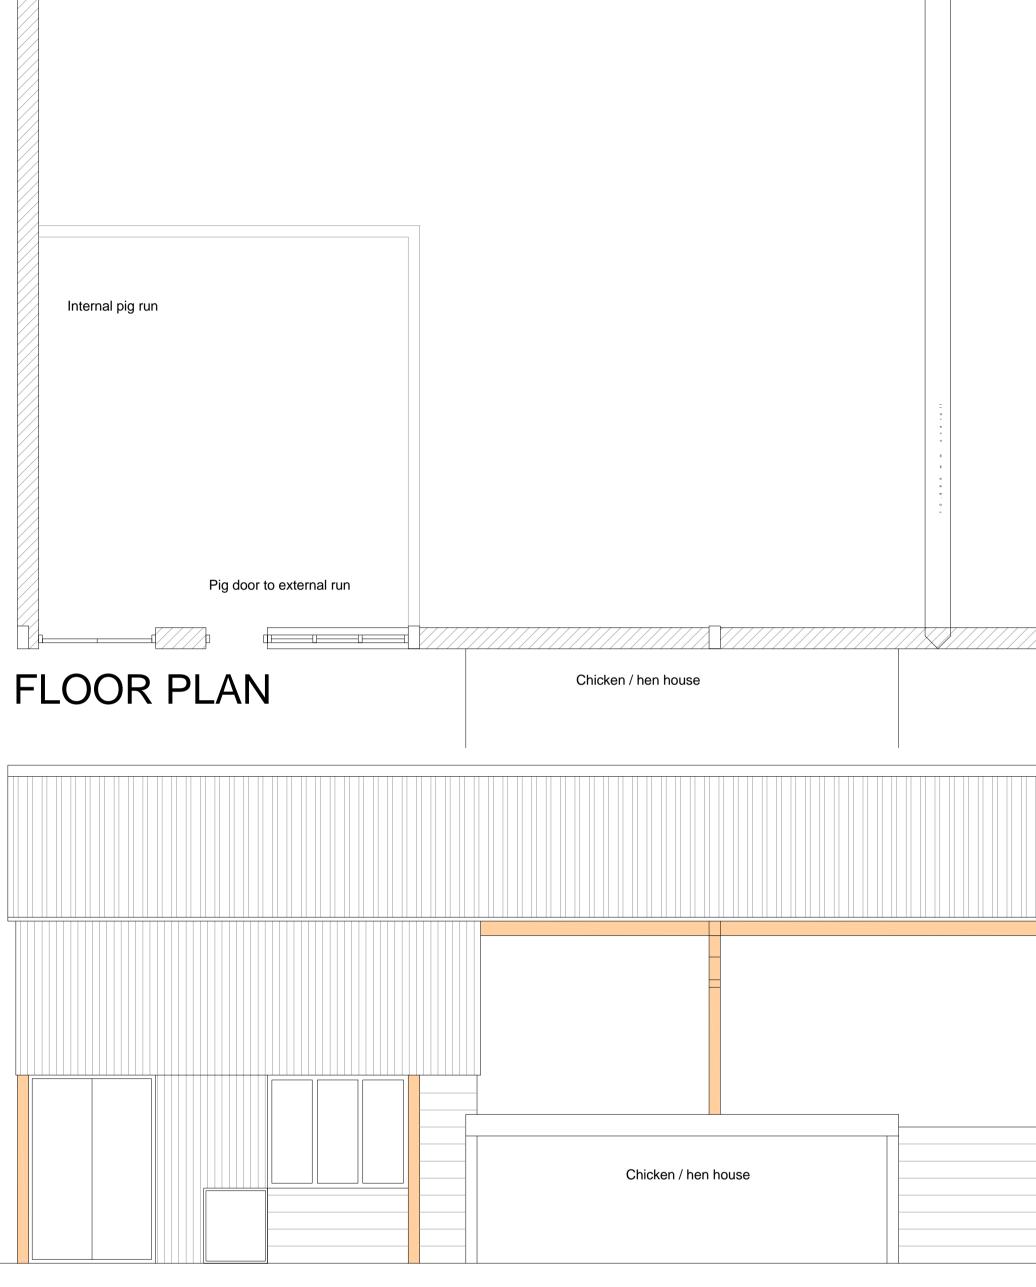

## NORTH WEST ELEVATION



# SOUTH EAST ELEVATION



13,900 mm overall



### NORTH EAST ELEVATION - NO CLADDING



#### NORTH EAST ELEVATION



### SOUTH WEST ELEVATION





#### ANTHONY JANE

ARCHITECTURE & INTERIORS 1A Eves Corner, Danbury, ESSEX, CM3 4QF E : technical@anthonyjane.com

| Project                                     | BARN CONVER<br>BROOK END FA<br>COTTERED, SG | ARM, IS | LAND VIEW           |
|---------------------------------------------|---------------------------------------------|---------|---------------------|
| Client                                      |                                             |         |                     |
| Drawing<br>EXISTING PLANS AND<br>ELEVATIONS |                                             |         |                     |
| Drawing                                     | Drawing U