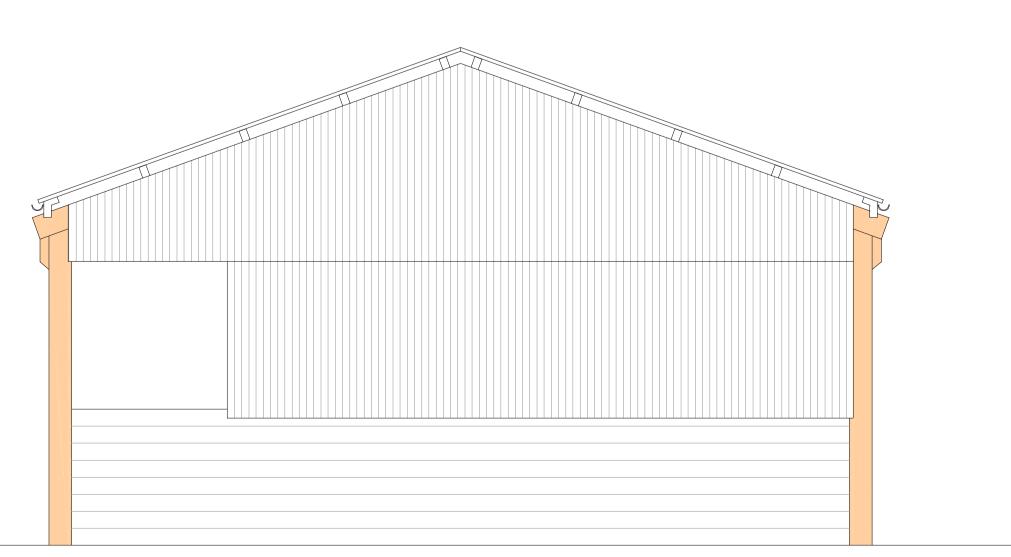

## NORTH WEST ELEVATION



# SOUTH EAST ELEVATION



13,900 mm overall



### NORTH EAST ELEVATION - NO CLADDING



#### NORTH EAST ELEVATION



### SOUTH WEST ELEVATION





#### ANTHONY JANE

ARCHITECTURE & INTERIORS 1A Eves Corner, Danbury, ESSEX, CM3 4QF E : technical@anthonyjane.com

| Project                                     | BARN CONVER<br>BROOK END FA<br>COTTERED, SG | ARM, IS | LAND VIEW           |
|---------------------------------------------|---------------------------------------------|---------|---------------------|
| Client                                      |                                             |         |                     |
| Drawing<br>EXISTING PLANS AND<br>ELEVATIONS |                                             |         |                     |
| Drawing                                     | Drawing Use                                 |         | JAN 24<br>1:50 @ A1 |
| Drawing