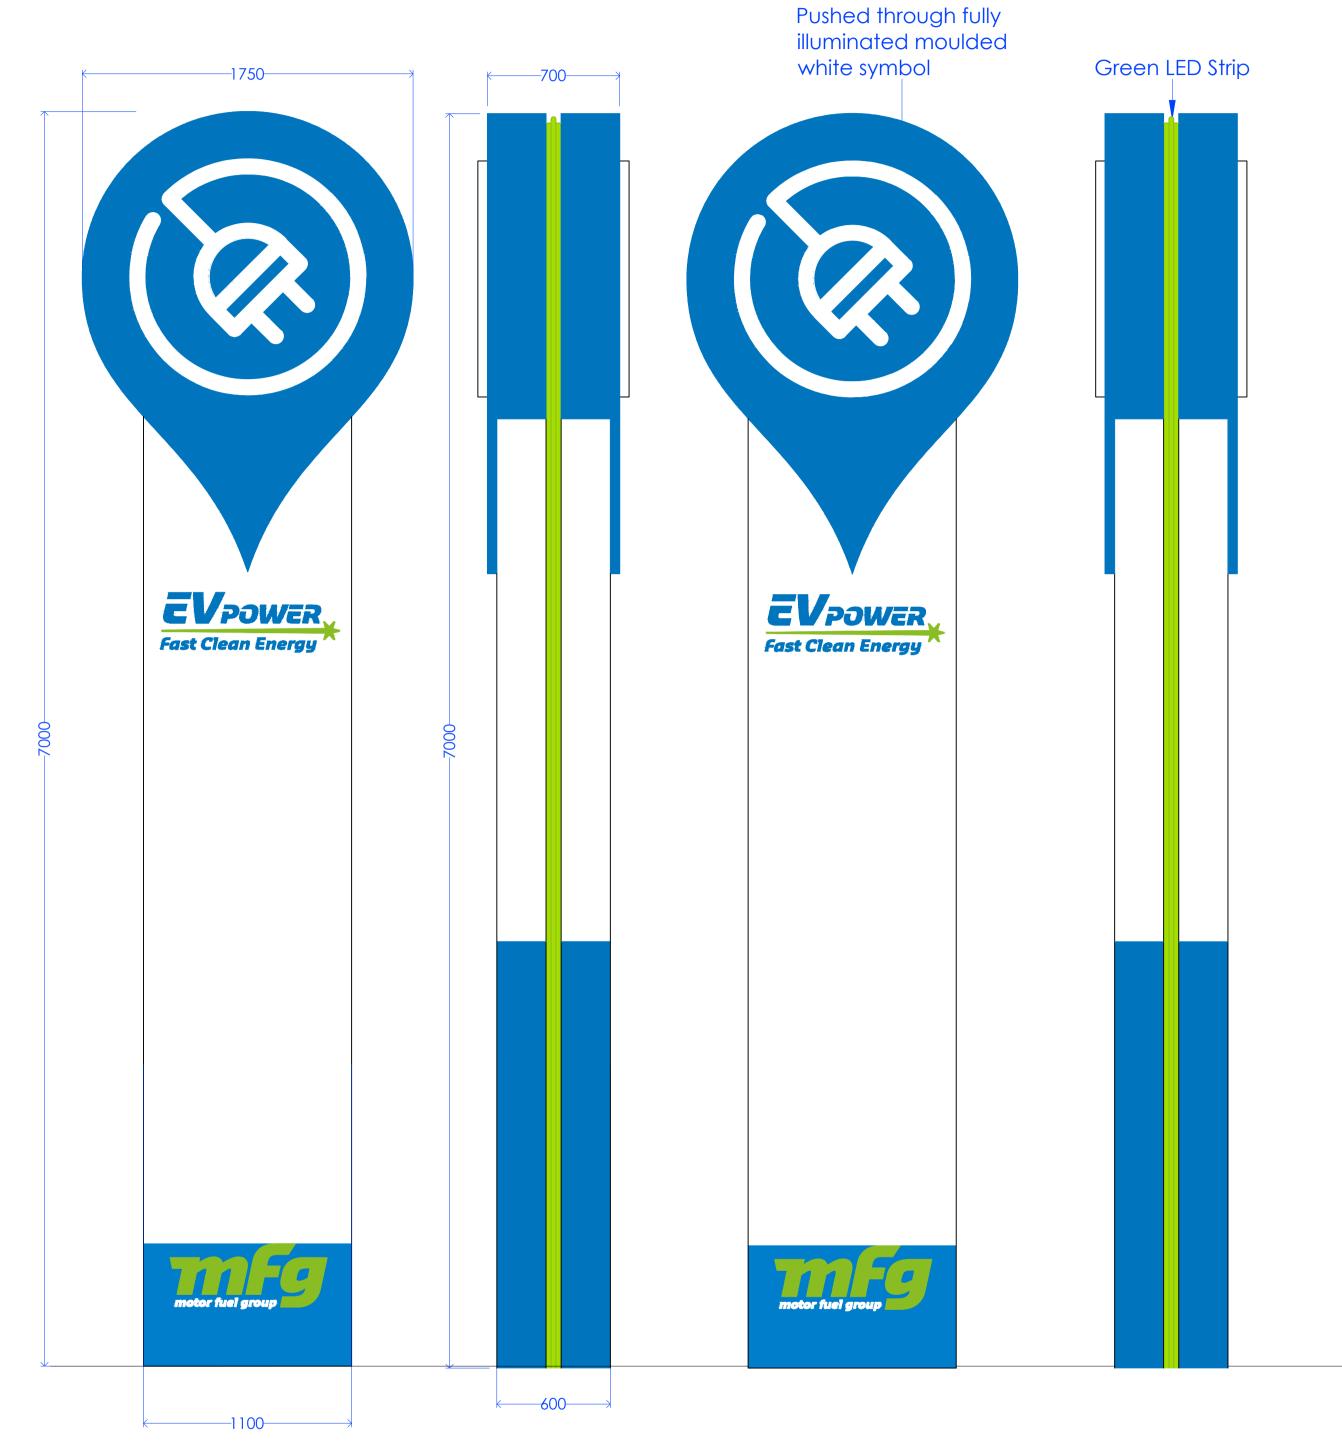

(A)-EV TOTEM DETAILS Scale 1:20

BP logo internally illuminated - white area 400 cd/m<sup>2</sup> coloured areas 300 cd/m<sup>2</sup> Non illuminated header panel coloured Pearl(RAL 1013) Internally Londis illuminated Light Green LED facility panels stripe light to within sign body edge face of White areas: COSTA E E X P R E S S sign 55 cd/m<sup>2</sup> 400 cd/m<sup>2</sup> Coloured areas: 100 cd/m<sup>2</sup> Regular Illuminated Unleaded electronic LED price indicator panels. Regular Max. illumination Diesel 400 cd/m<sup>2</sup> **BPme** rewards Internally illuminated THE NATIONAL LOTTERY® facility panels within sign body White areas: 400 cd/m<sup>2</sup> Off licence Coloured areas: 100 cd/m² Car wash