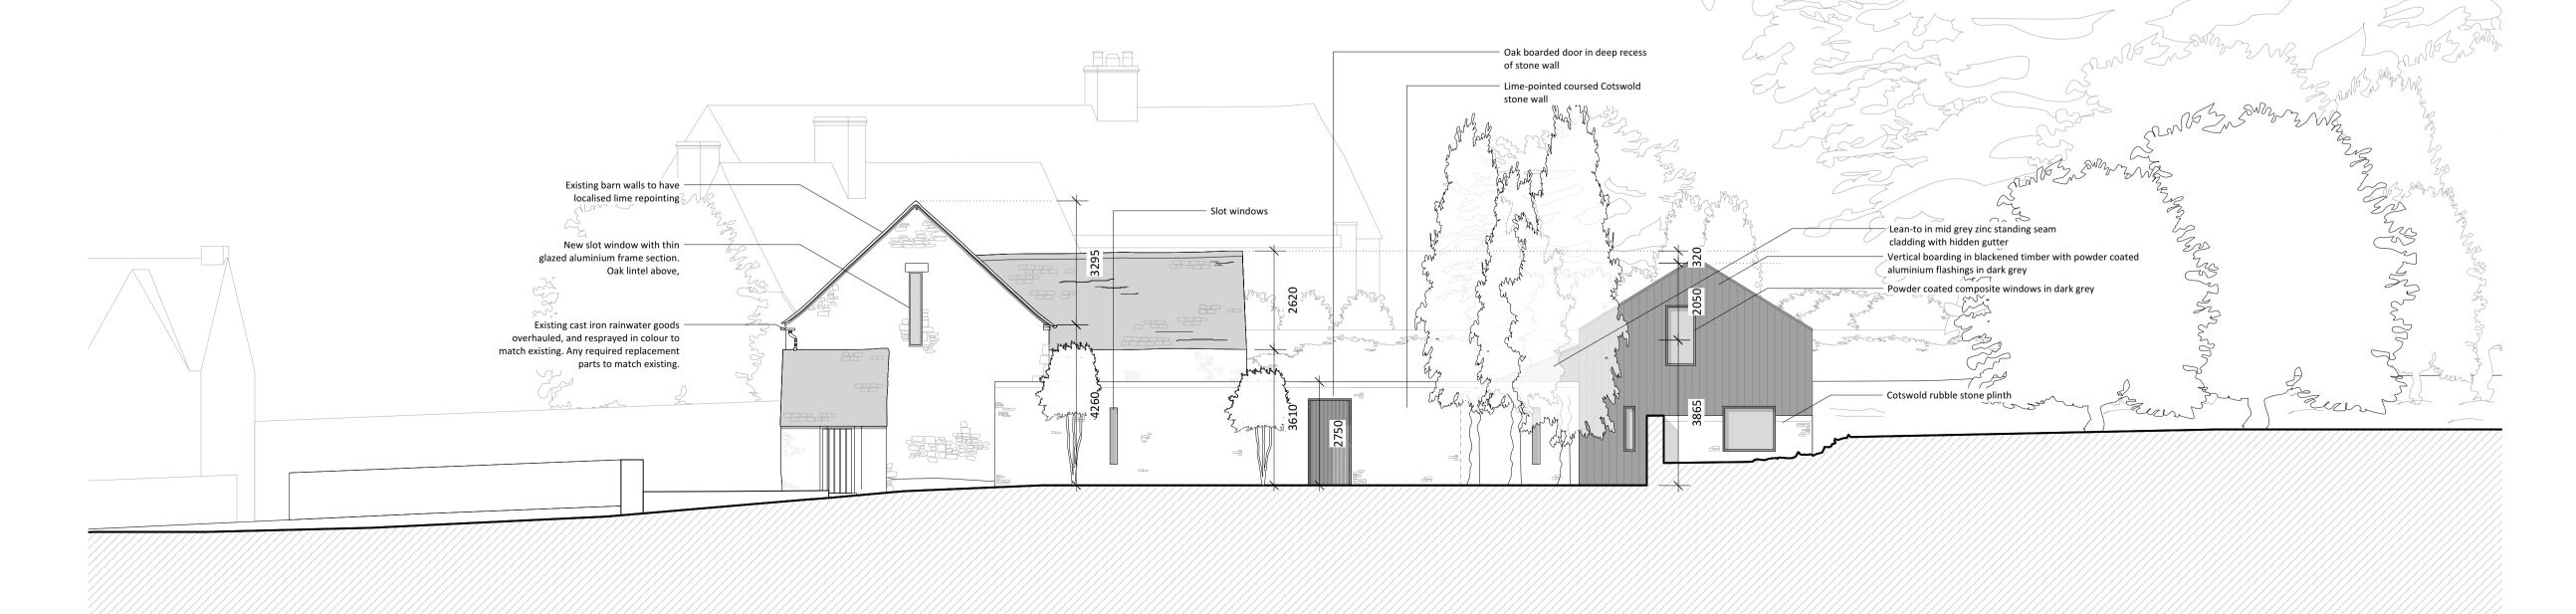

South-West Elevation

North-East Elevation 10m

- This drawing remains copyright of Blake Architects Limited and may not be reproduced or copied without consent in writing.
   For construction use figured dimensions only.
   Any discrepancies between site and drawings to be reported to the architect immediately.
   Read in conjunction with all relevant structural and mechanical & electrical engineers drawings.
   Survey undertaken by: