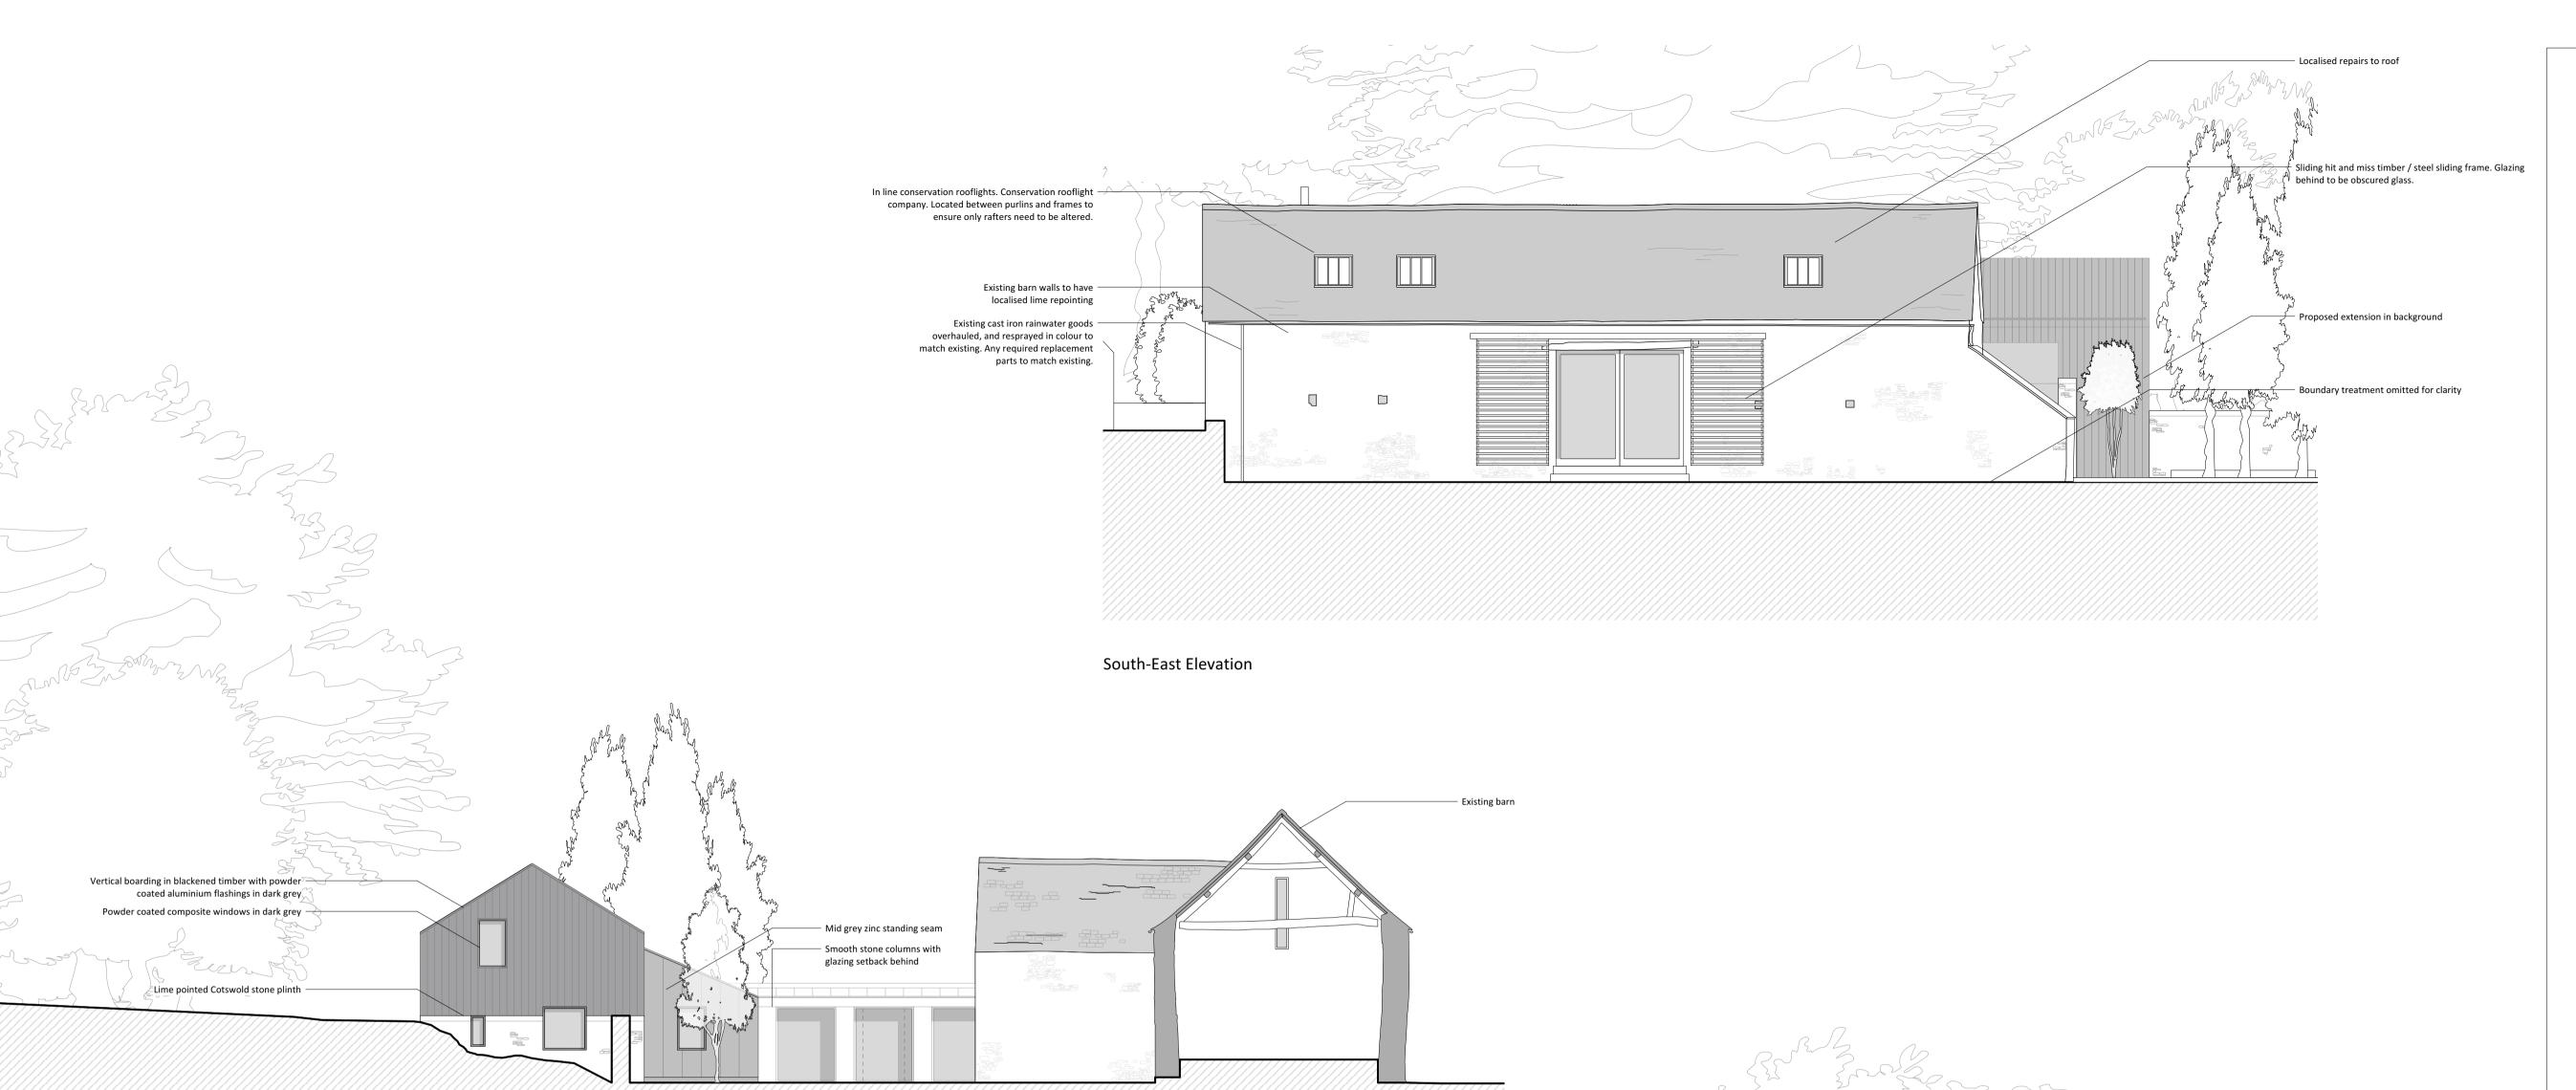

South-West Elevation

North-East Elevation 10m

- This drawing remains copyright of Blake Architects Limited and may not be reproduced or copied without consent in writing.
   For construction use figured dimensions only.
   Any discrepancies between site and drawings to be reported to the architect immediately.
   Read in conjunction with all relevant structural and mechanical & electrical engineers drawings.
   Survey undertaken by: