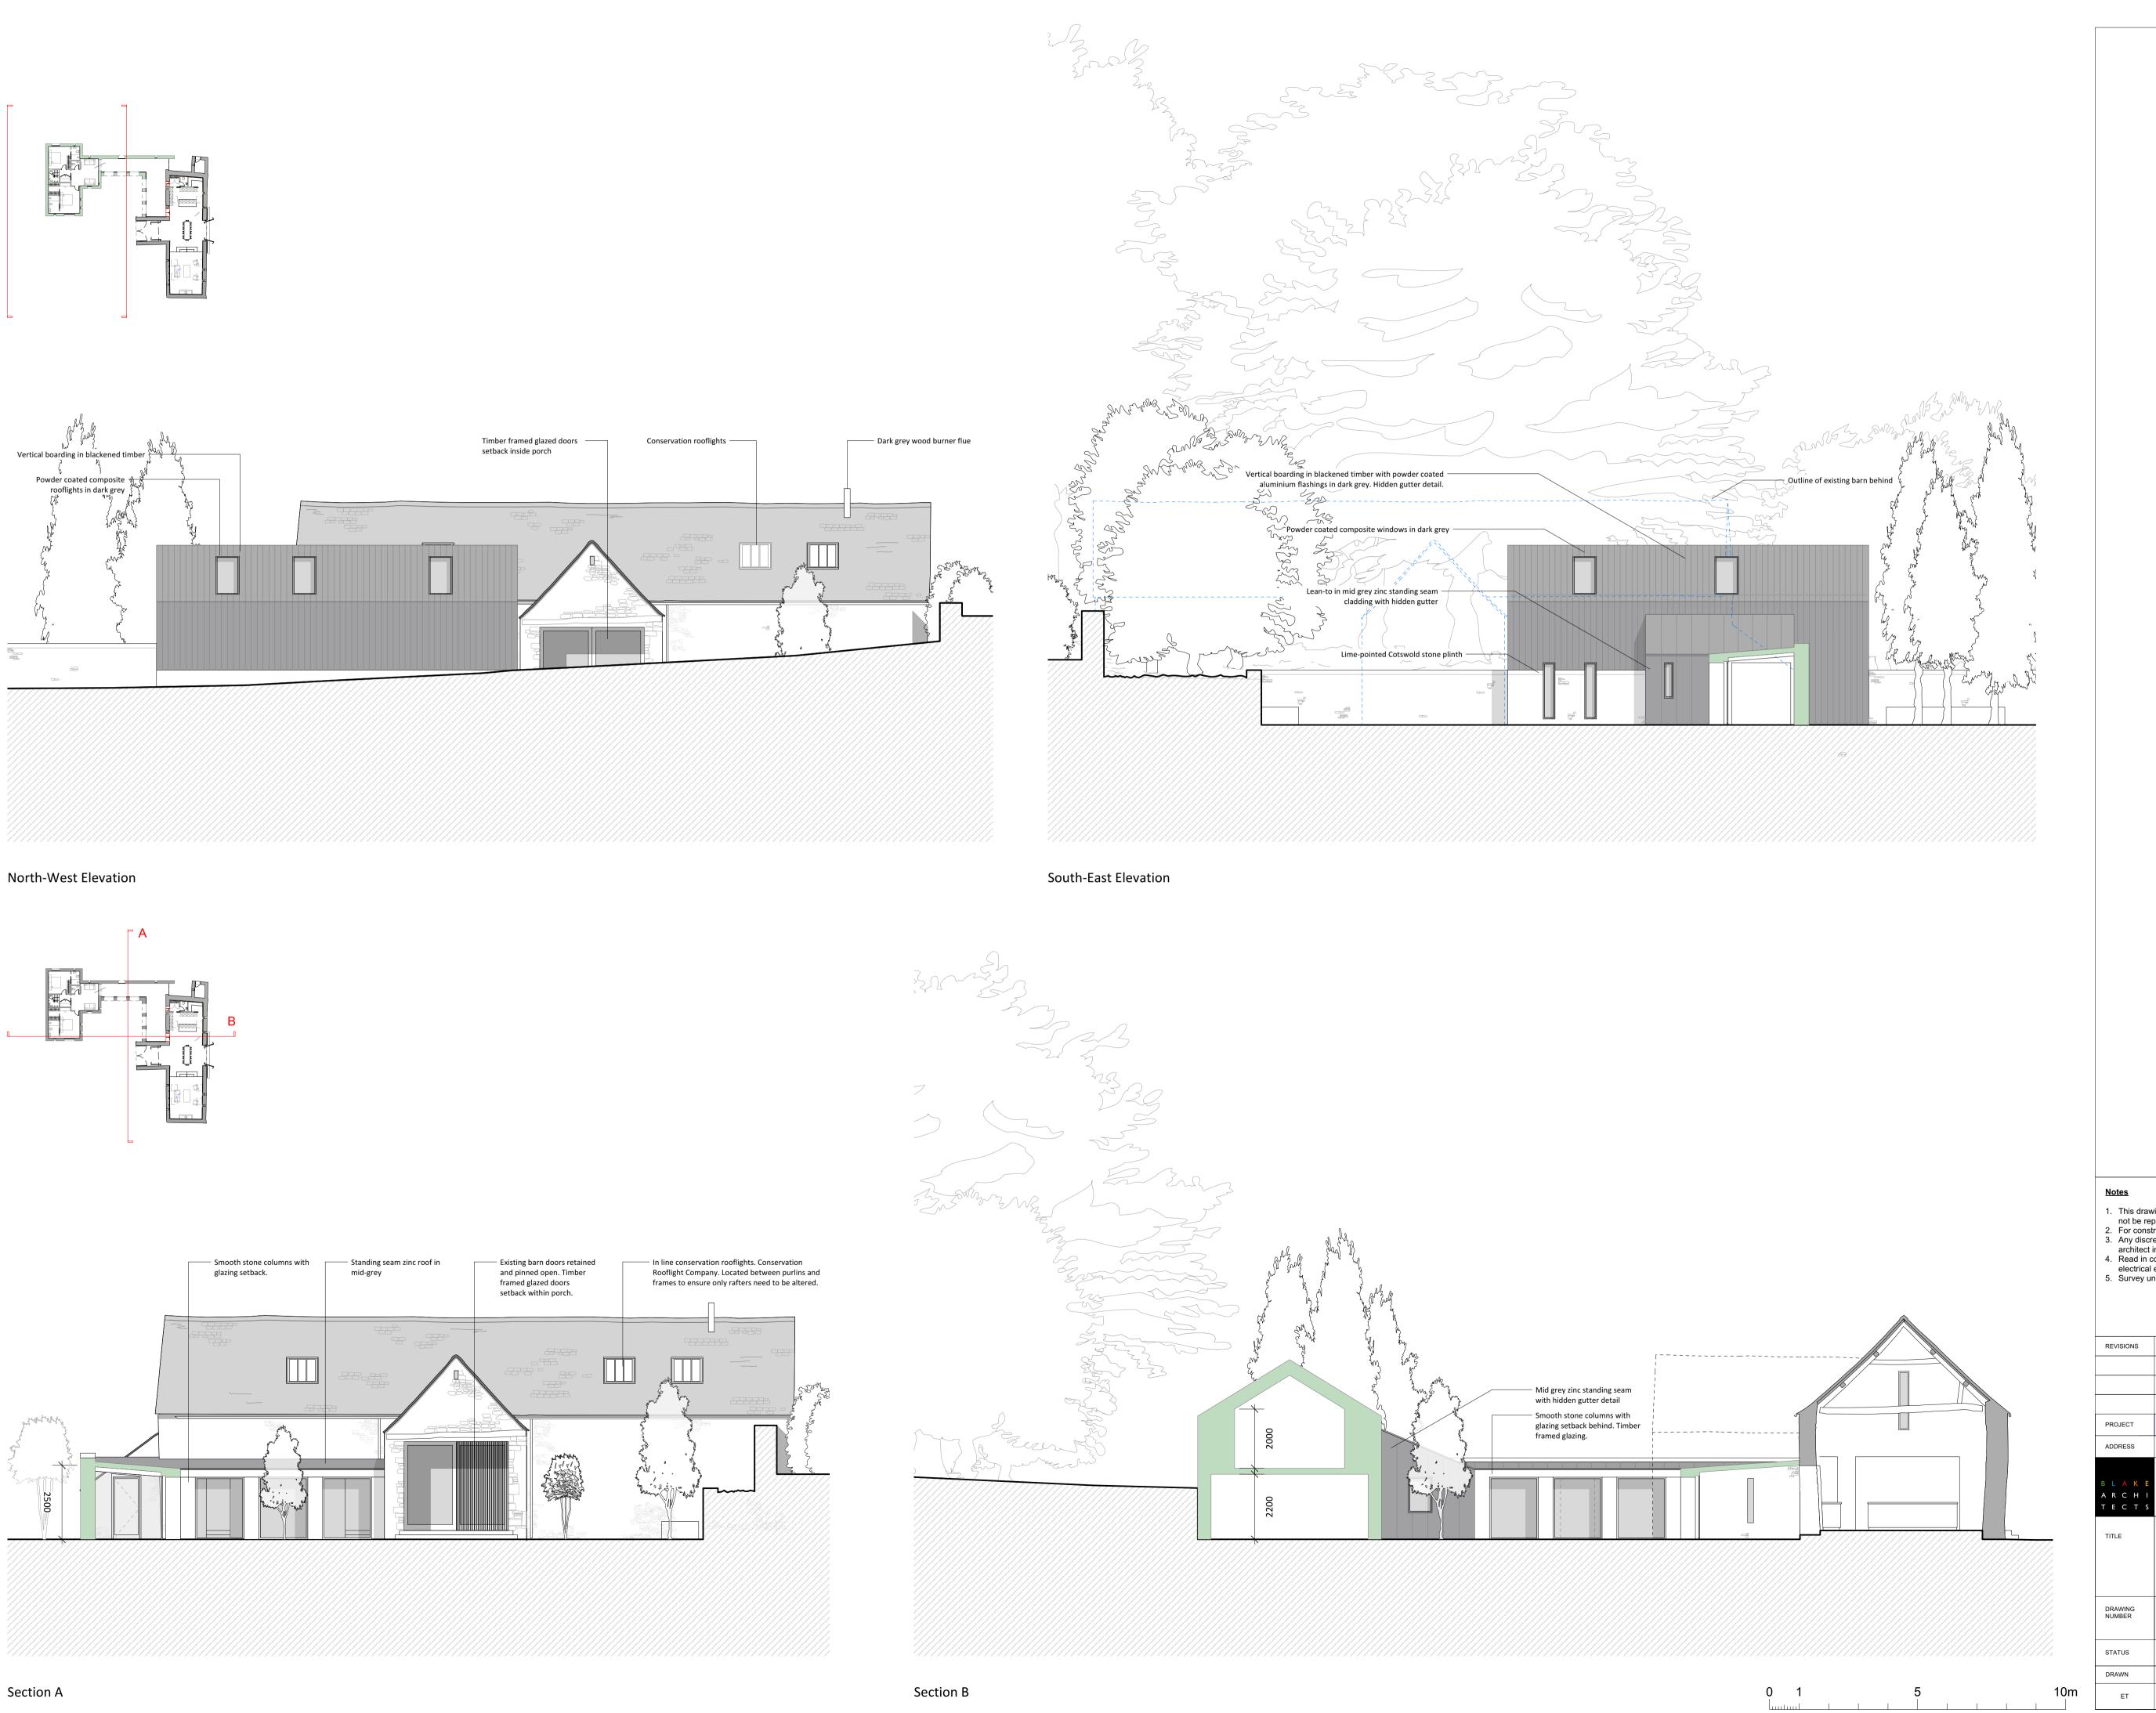

| REVISIONS               |                                                                                                                                                             |          |            |          |
|-------------------------|-------------------------------------------------------------------------------------------------------------------------------------------------------------|----------|------------|----------|
|                         |                                                                                                                                                             |          |            |          |
|                         |                                                                                                                                                             |          |            |          |
|                         |                                                                                                                                                             |          |            |          |
| PROJECT                 | 21.18 Newbold Farm Barn                                                                                                                                     |          |            |          |
| ADDRESS                 | Duntisbourne Abbots, Gloucestershire, GL7 7JN                                                                                                               |          |            |          |
| BLAKE<br>ARCHI<br>TECTS | Blake Architects Limited<br>1 Coves Barn, Winstone Gloucestershire. GL7 7JZ<br>[t] 01285 841407 [e] mail@blakearchitects.co.uk<br>www.blakearchitects.co.uk |          |            |          |
| TITLE                   | Proposed Elevations & Sections                                                                                                                              |          |            |          |
| DRAWING<br>NUMBER       | 21.18.03.14                                                                                                                                                 |          |            |          |
| STATUS                  | PLANNING                                                                                                                                                    |          |            |          |
| DRAWN                   | CHECKED                                                                                                                                                     | DATE     | SCALE      | REVISION |
| ET                      | JN                                                                                                                                                          | 30.01.24 | 1:100 @ A1 | -        |