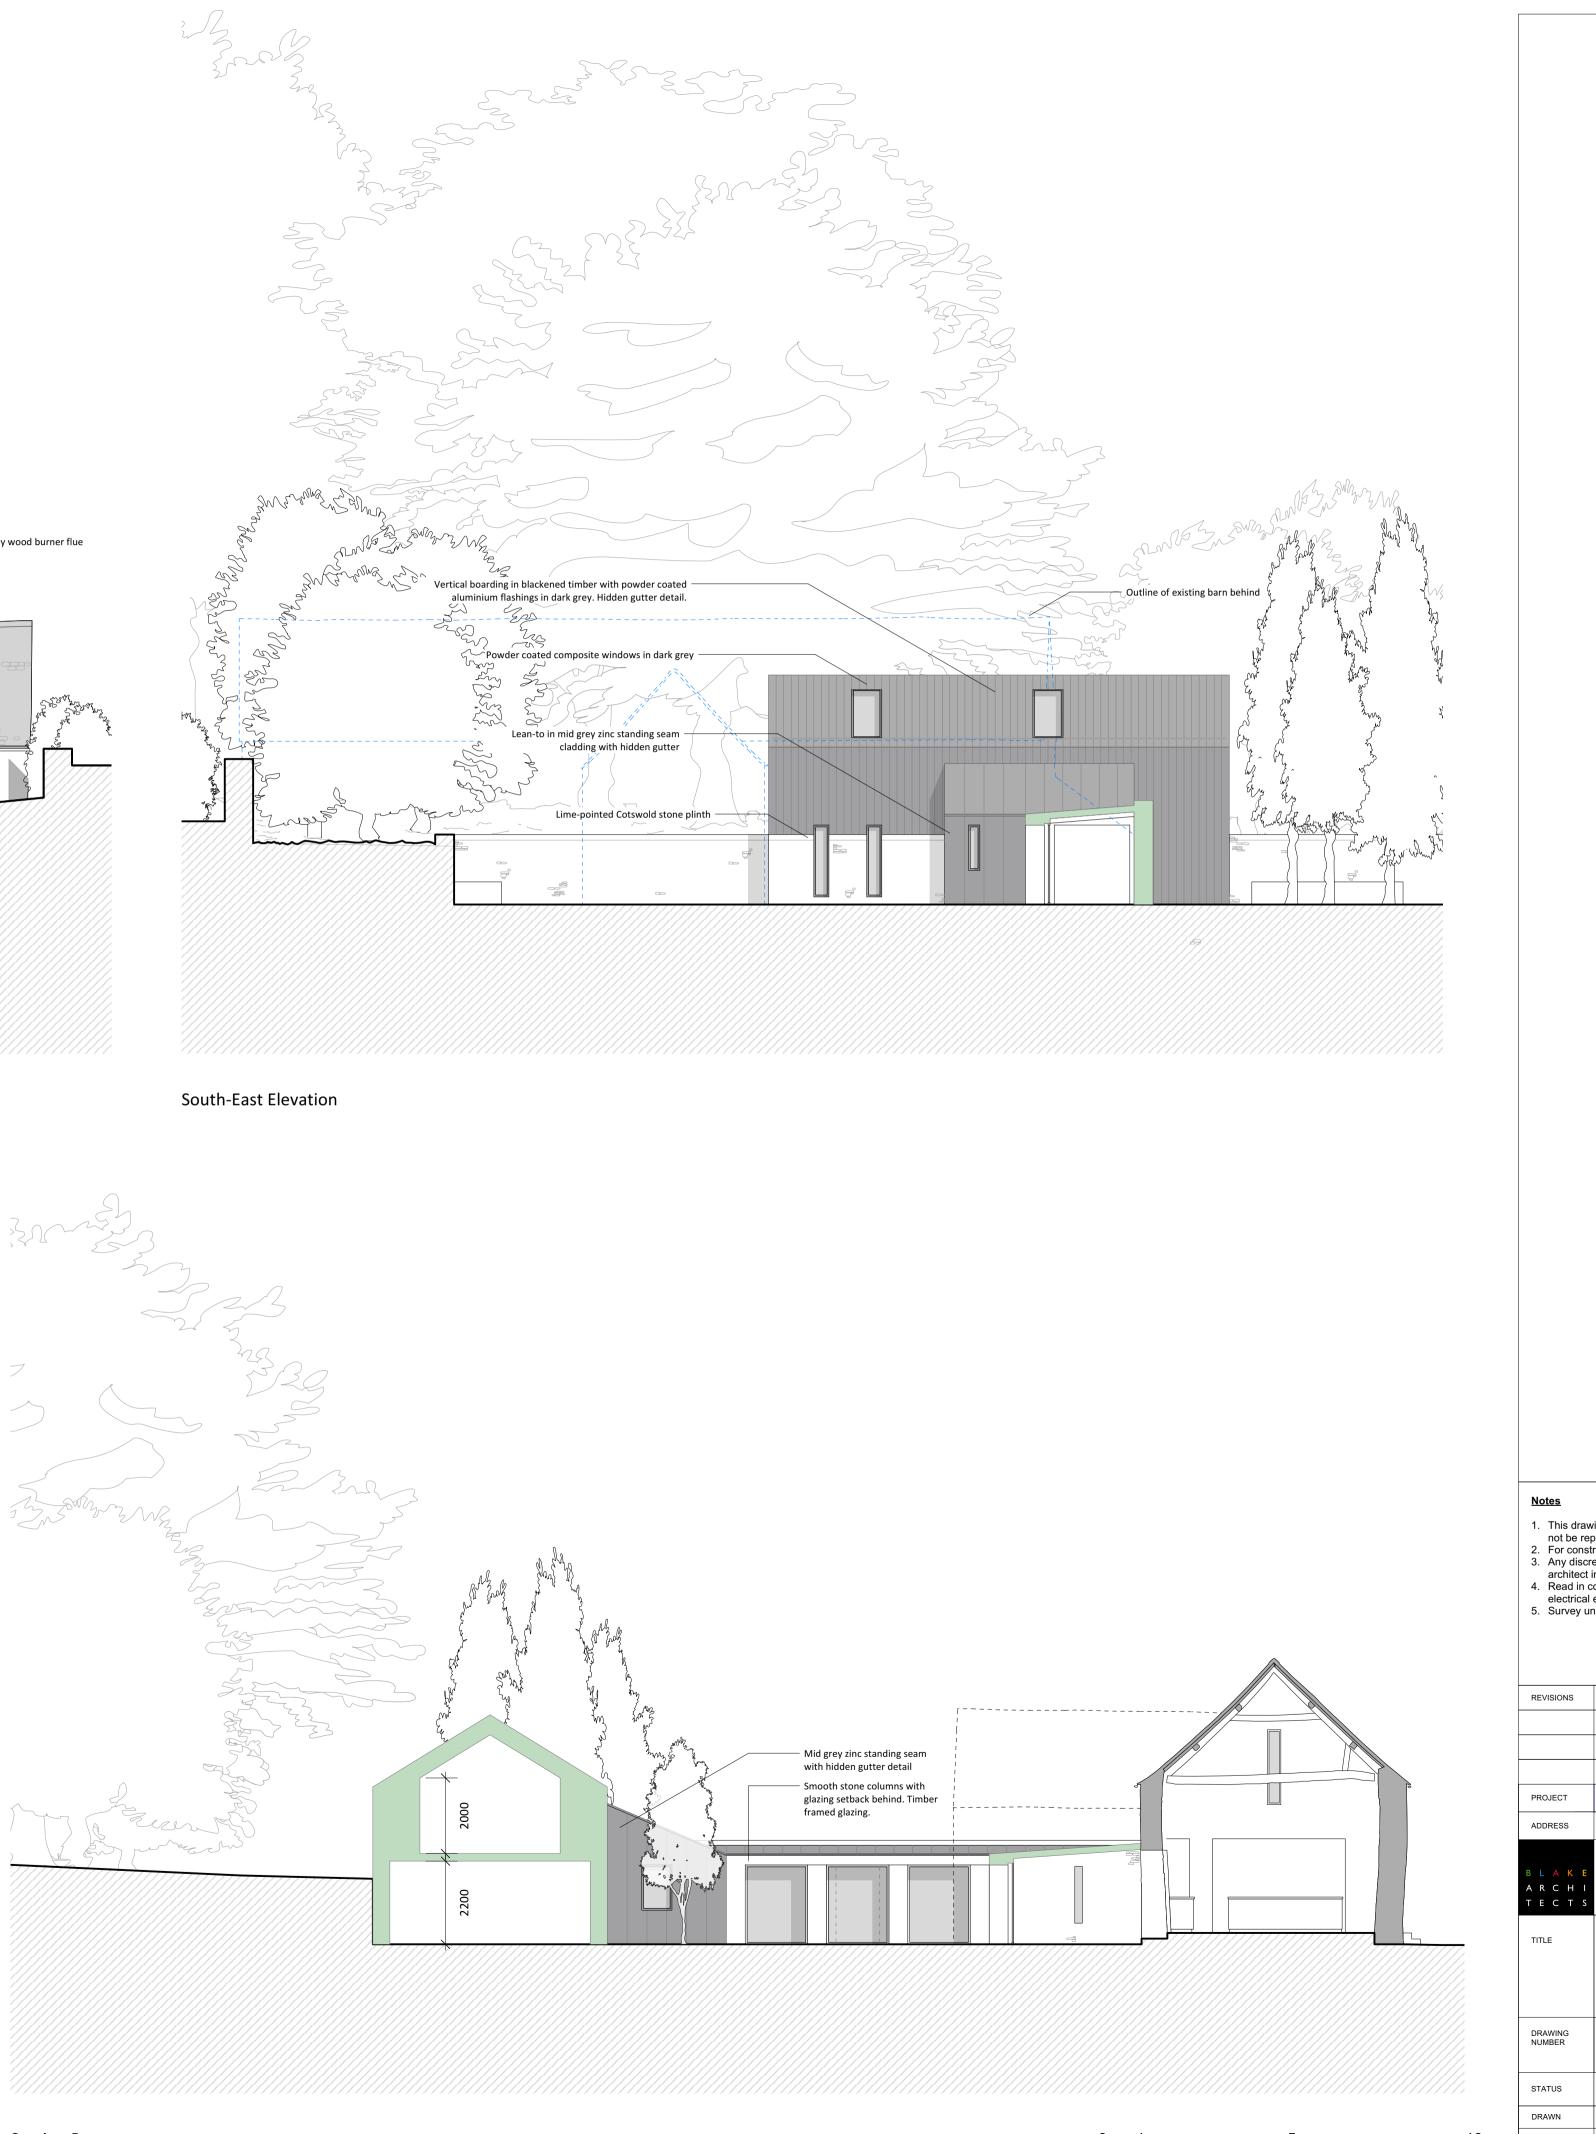

This drawing remains copyright of Blake Architects Limited and may not be reproduced or copied without consent in writing.
For construction use figured dimensions only.
Any discrepancies between site and drawings to be reported to the architect immediately.
Read in conjunction with all relevant structural and mechanical & electrical engineers drawings.
Survey undertaken by:

| REVISIONS               |                                                                                                                                                             |          |            |          |
|-------------------------|-------------------------------------------------------------------------------------------------------------------------------------------------------------|----------|------------|----------|
|                         |                                                                                                                                                             |          |            |          |
|                         |                                                                                                                                                             |          |            |          |
|                         |                                                                                                                                                             |          |            |          |
| PROJECT                 | 21.18 Newbold Farm Barn                                                                                                                                     |          |            |          |
| ADDRESS                 | Duntisbourne Abbots, Gloucestershire, GL7 7JN                                                                                                               |          |            |          |
| BLAKE<br>ARCHI<br>TECTS | Blake Architects Limited<br>1 Coves Barn, Winstone Gloucestershire. GL7 7JZ<br>[t] 01285 841407 [e] mail@blakearchitects.co.uk<br>www.blakearchitects.co.uk |          |            |          |
| TITLE                   | Proposed Elevations & Sections                                                                                                                              |          |            |          |
| DRAWING<br>NUMBER       | 21.18.03.14                                                                                                                                                 |          |            |          |
| STATUS                  | PLANNING                                                                                                                                                    |          |            |          |
| DRAWN                   | CHECKED                                                                                                                                                     | DATE     | SCALE      | REVISION |
| ET                      | JN                                                                                                                                                          | 30.01.24 | 1:100 @ A1 | -        |