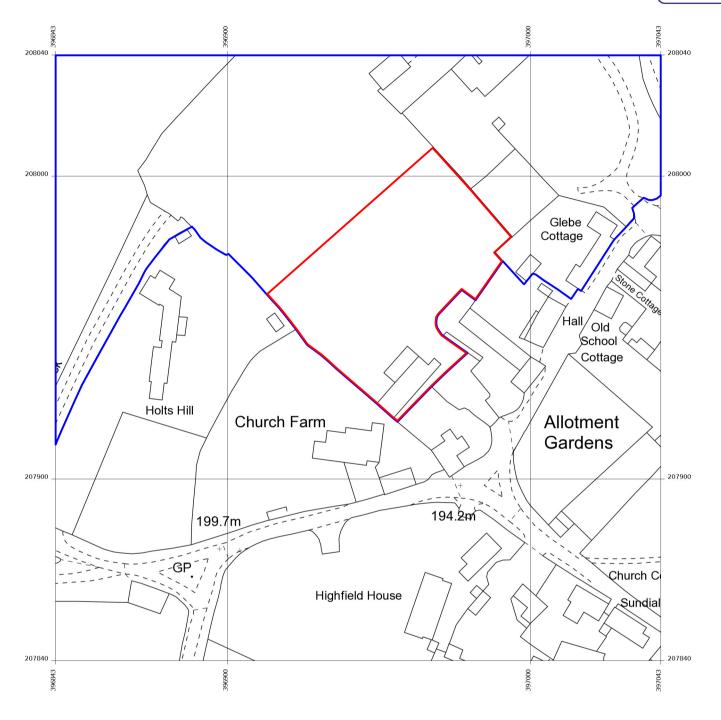

Produced 24 Jun 2022 from the Ordnance Survey MasterMap (Topography) Database and incorporating surveyed revision available at this date.

The representation of a road, track or path is no evidence of a right of way. The representation of features as lines is no evidence of a property boundary.

Supplied by: Stanfords 24 Jun 2022 Licence: © Crown Copyright and database rights 2022 OS100035409 Order Licence Reference: OI1547514 Centre coordinates: 396943 207940

- This drawing remains copyright of Blake Architects Limited and may not be reproduced or copied without consent in writing.
   For construction use figured dimensions only.
   Any discrepancies between site and drawings to be reported to the architect immediately.
   Read in conjunction with all relevant structural and mechanical & electrical engineers drawings.
   Survey undertaken by:

| REVISIONS                     |                                                                                                                                                       |          |             |          |
|-------------------------------|-------------------------------------------------------------------------------------------------------------------------------------------------------|----------|-------------|----------|
|                               |                                                                                                                                                       |          |             |          |
|                               |                                                                                                                                                       |          |             |          |
|                               |                                                                                                                                                       |          |             |          |
| PROJECT                       | 21.18 Newbold Farm Barn                                                                                                                               |          |             |          |
| ADDRESS                       | Duntisbourne Abbots,Gloucestershire, GL7 7JN                                                                                                          |          |             |          |
| L A K E<br>R C H I<br>E C T S | Blake Architects Limited  1 Coves Barn, Winstone Gloucestershire. GL7 7JZ  [t] 01285 841407 [e] mail@blakearchitects.co.uk  www.blakearchitects.co.uk |          |             |          |
| NTLE                          | Location Plan                                                                                                                                         |          |             |          |
| DRAWING<br>NUMBER             | 21.18.03.01                                                                                                                                           |          |             |          |
| STATUS                        | PLANNING                                                                                                                                              |          |             |          |
| DRAWN                         | CHECKED                                                                                                                                               | DATE     | SCALE       | REVISION |
| ET                            | JN                                                                                                                                                    | 30.01.24 | 1:1250 @ A3 | -        |