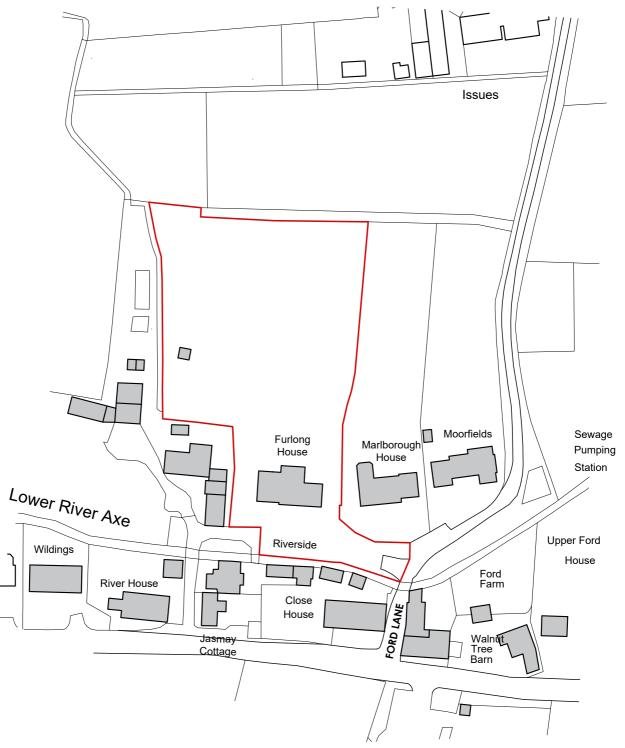

© This Drawing is the copyright of benjamin + beauchamp architects Itd.

All dimensions to be checked on site by contractor and not scaled from this drawing.

benjamin + beauchamp architects Itd accept no liability for any expense, loss or damage of whatsoever nature and however arising; from any variation mode to this drawing; or in the execution of the work to which it relates, which has not been referred to them and their approval obtained p:\henton - willow house - 1010\drawings, photos & graphics\b2 drawings\drawing board\0103.cd00 location plan.dwg

Ordnance Survey, (c) Crown Copyright 2023. All rights reserved. Licence number 100022432