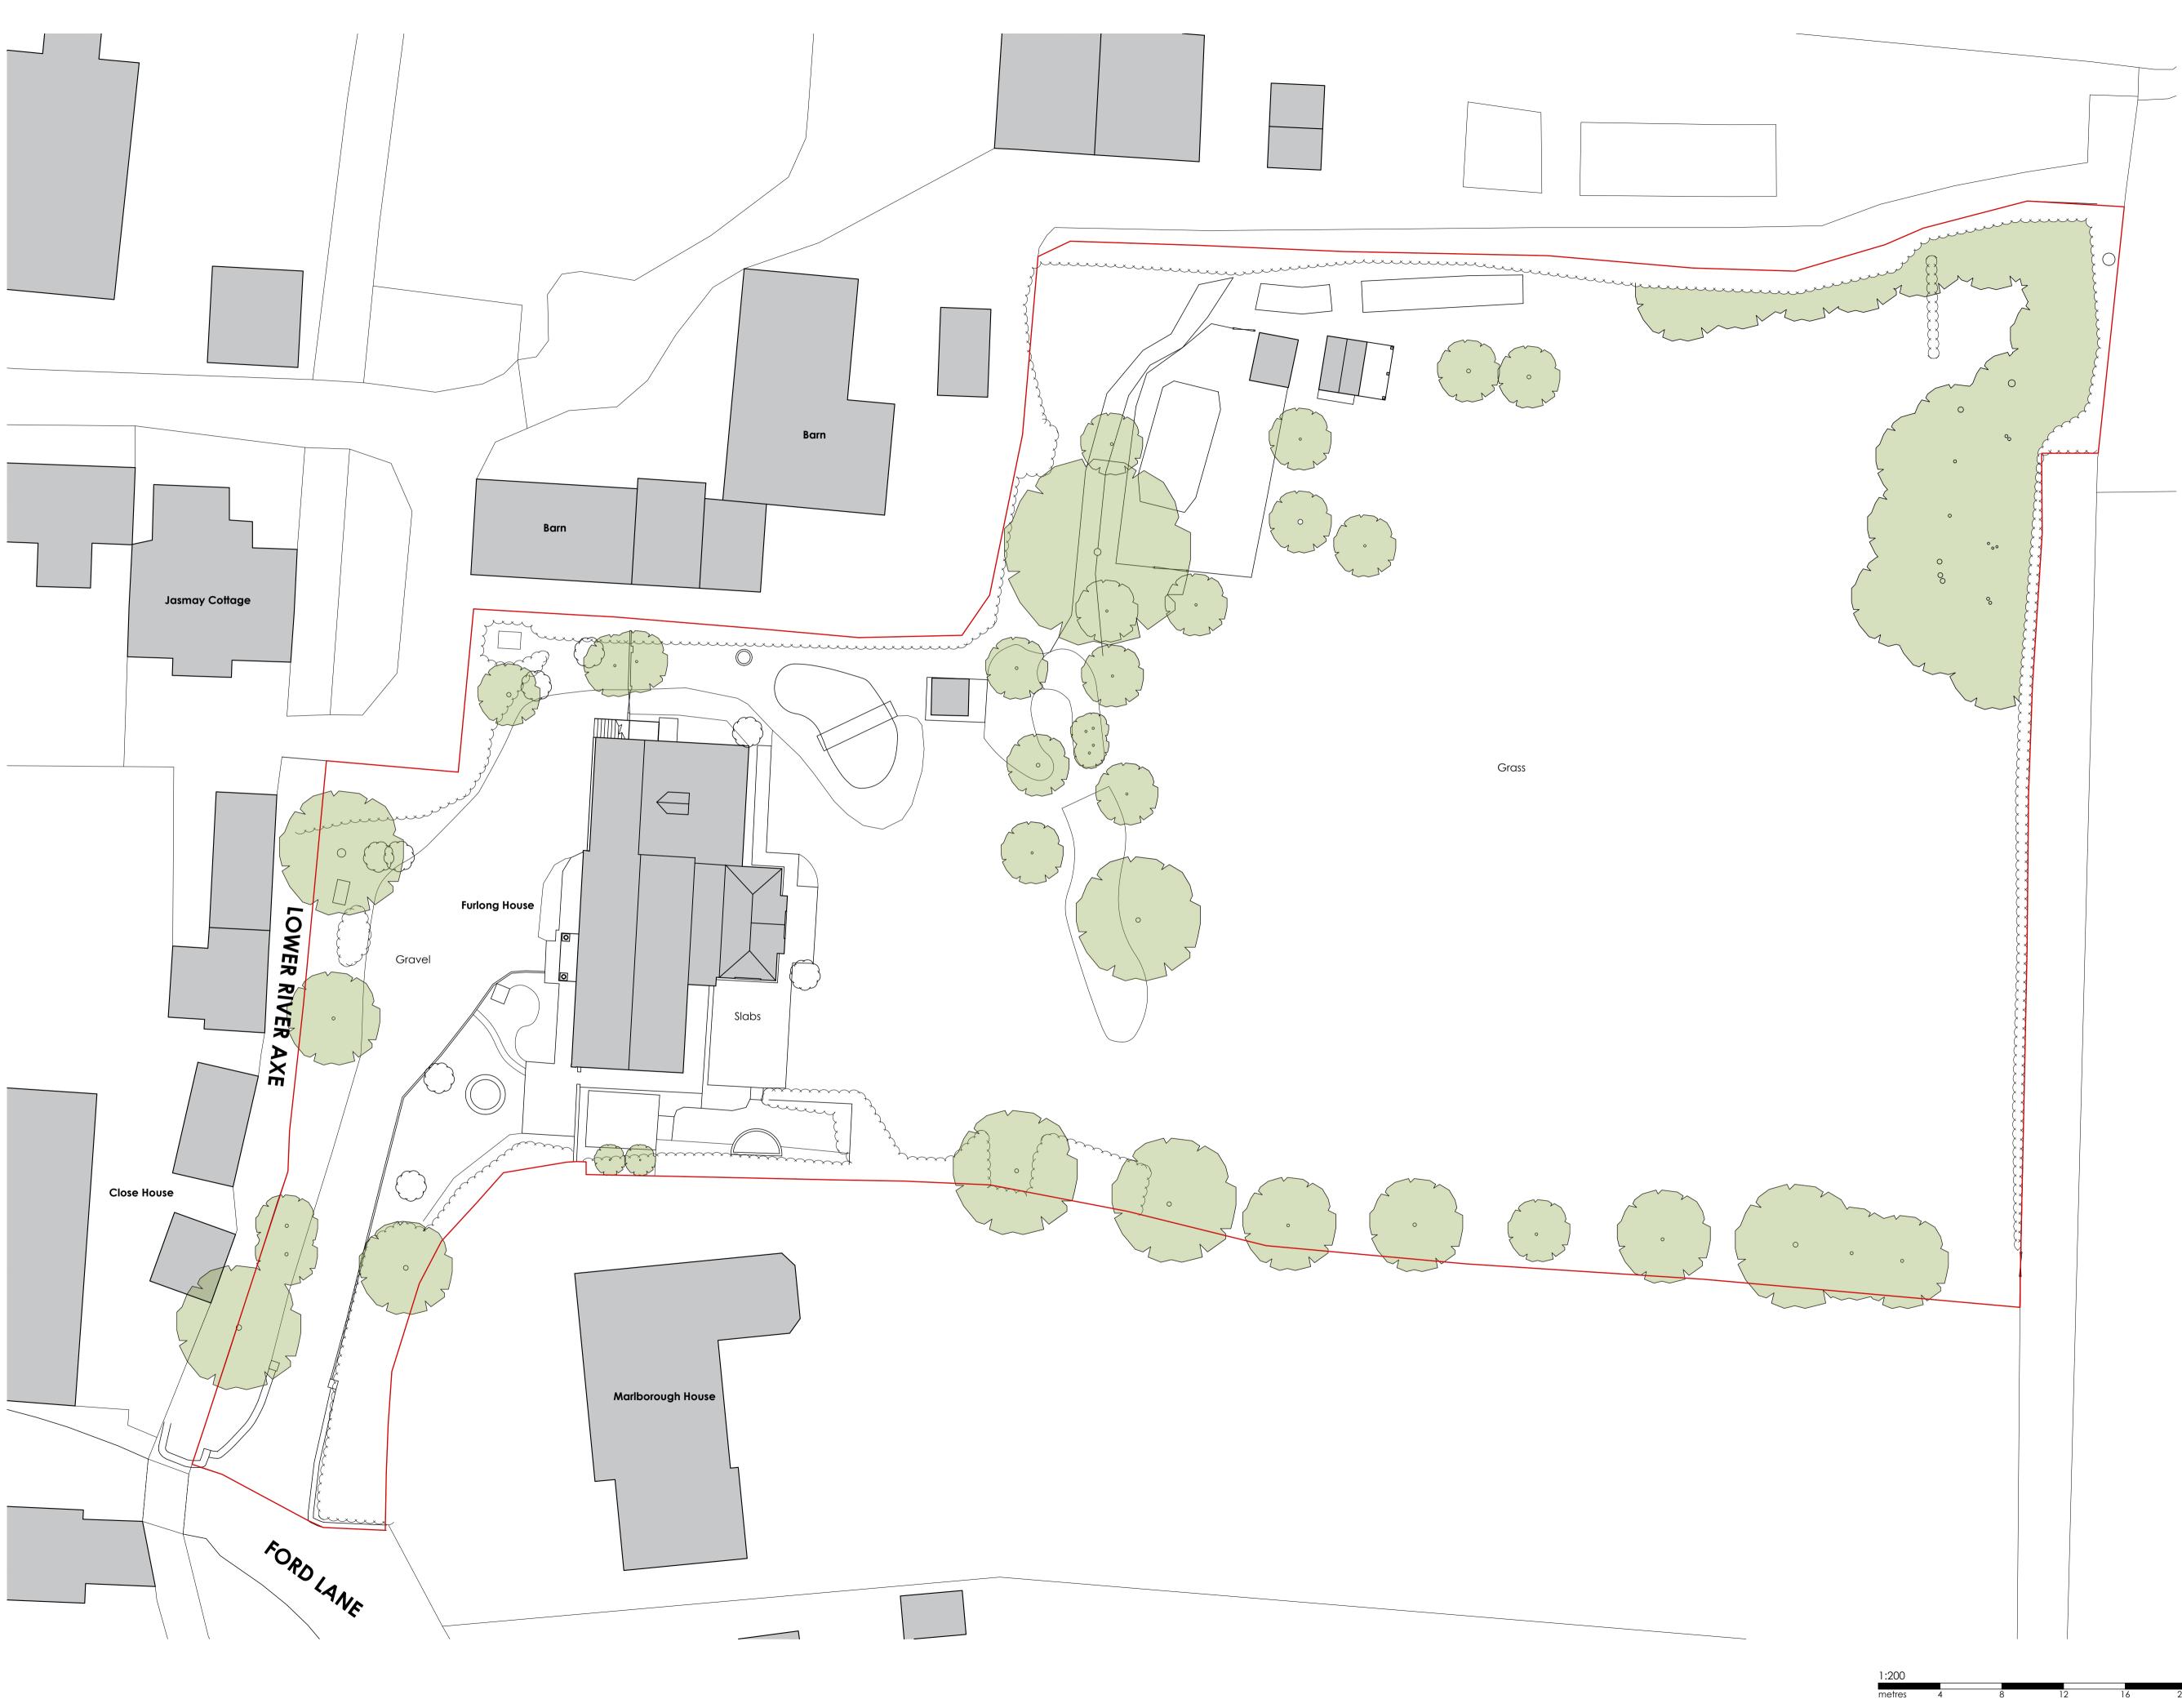

## Site Block Plan As Existing

## SURVEY

Title

benjamin + beauchamp architecture design conservation the borough studios, the borough, wedmore, somerset BS28 4EB T 01934 713313 F 01934 713314

1:200 at A1 <sup>°</sup>1010.S.001 \_