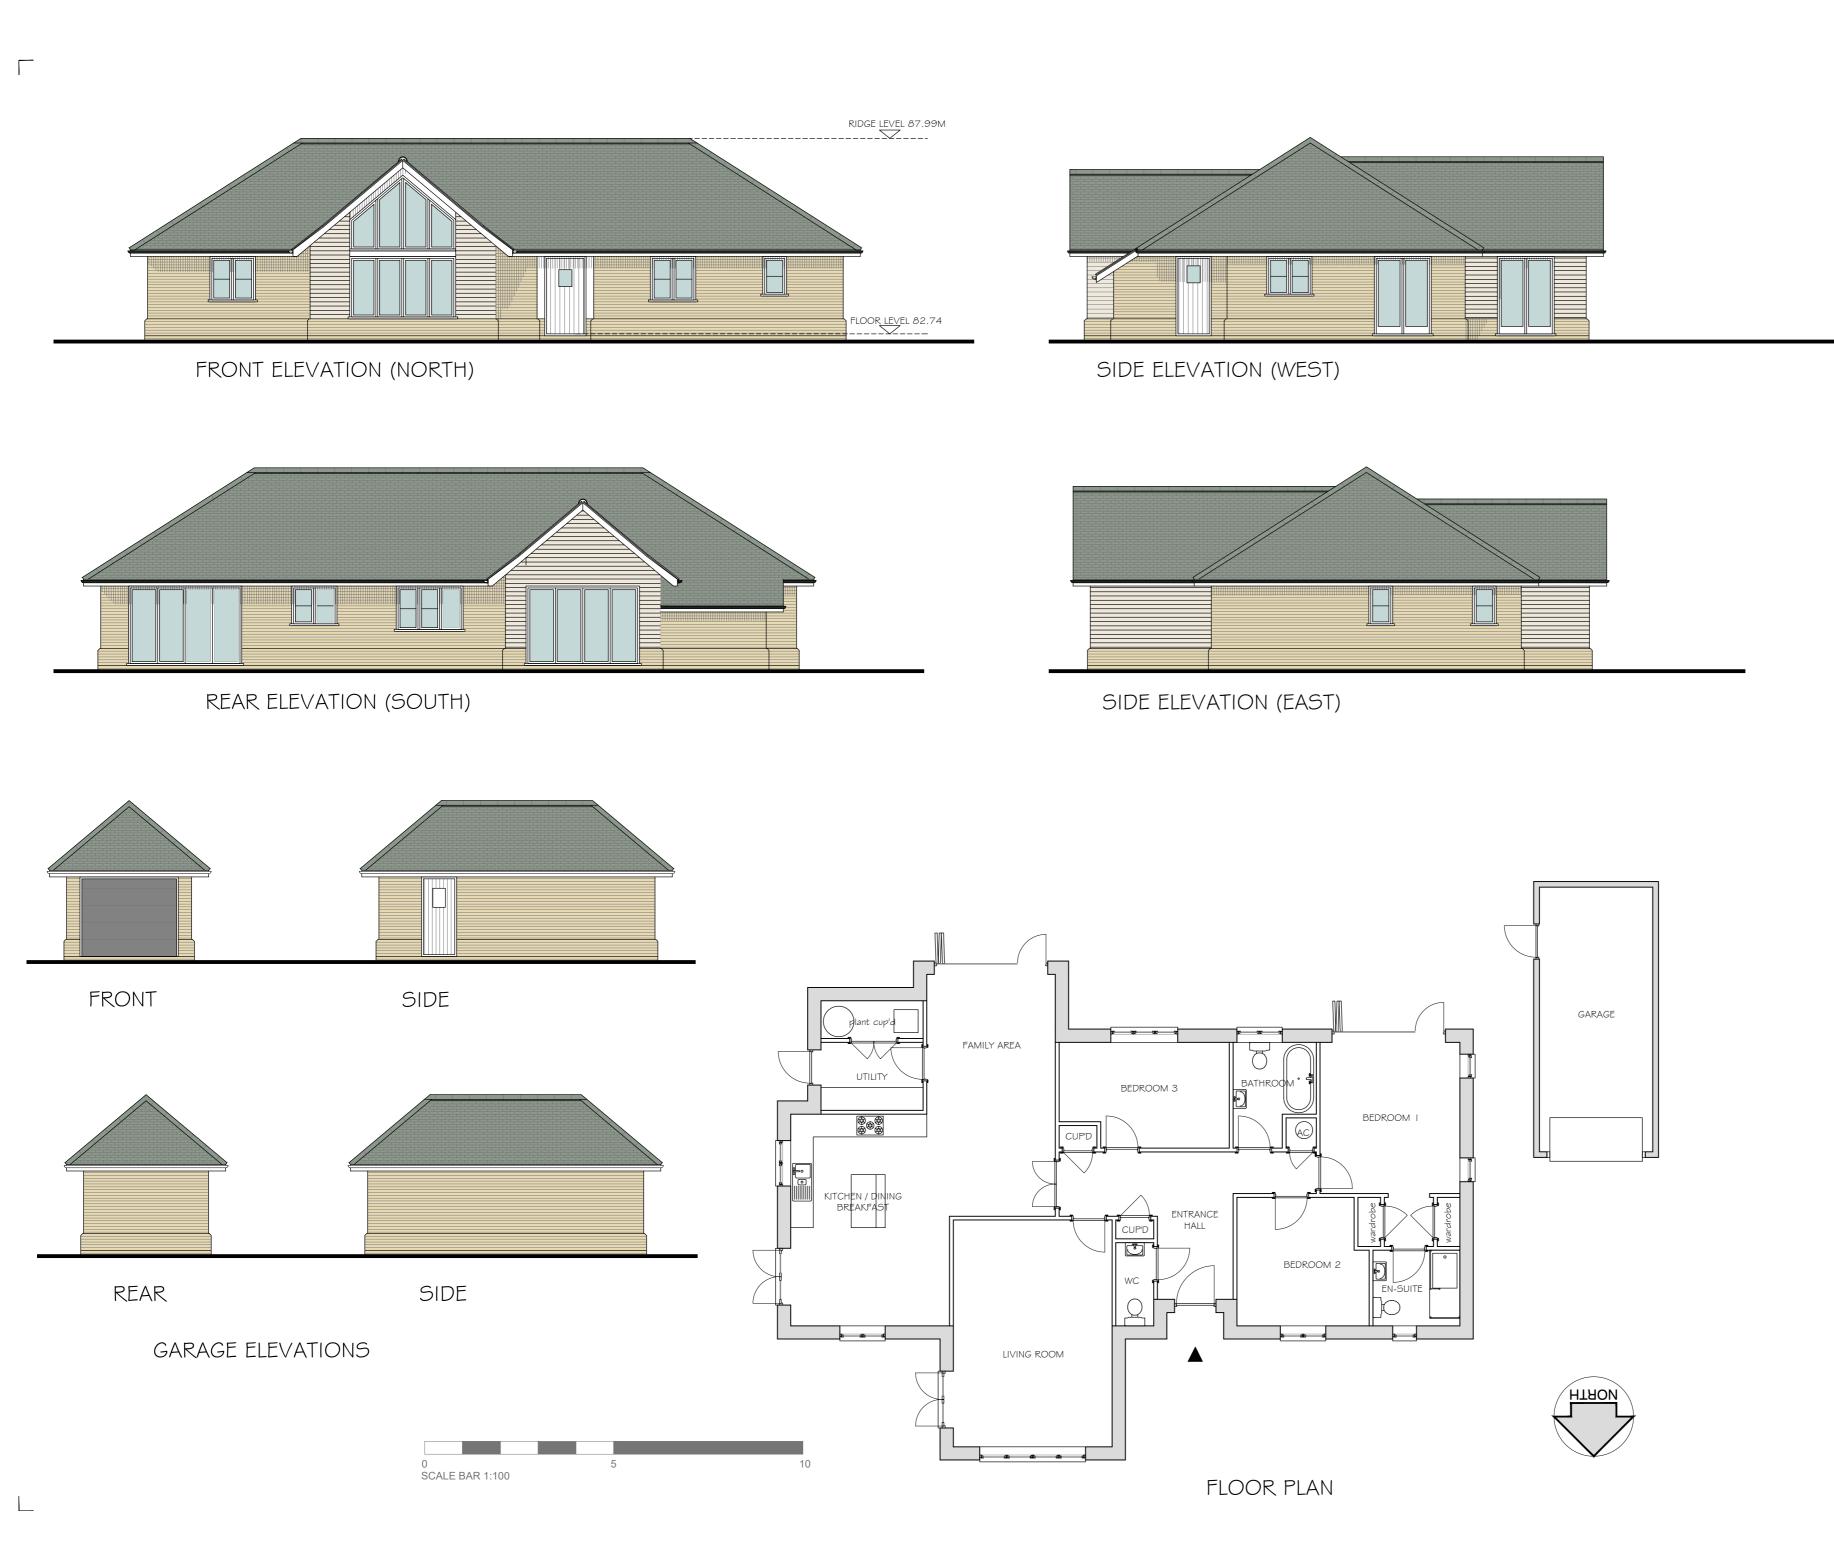

A Fe 24 Scale bar added

Rev. Date Description

The contractor shall check and verify all dimensions and levels and report any apparent discrepancies to the architect prior to commencing work.

Project Status Planning

(Preliminary / Planning / Building Regulations / Tender / Contract / Construction)

consultancy

project management

Revision

alun design consultancy ltd Neville House, Station Road

Wendens Ambo,

T: 01799 540600 E: info@alundesign.com www.alundesign.com

Site Adjacent

The Chase

Thaxted Essex

Jan '24

Site Post Code

CM6 2NE

This Drawing is Copyright © Alun Design Consultancy Ltd

1:100

Drawing No.

Proposed floor plan and elevations

adc

L/5291/24/PL-01