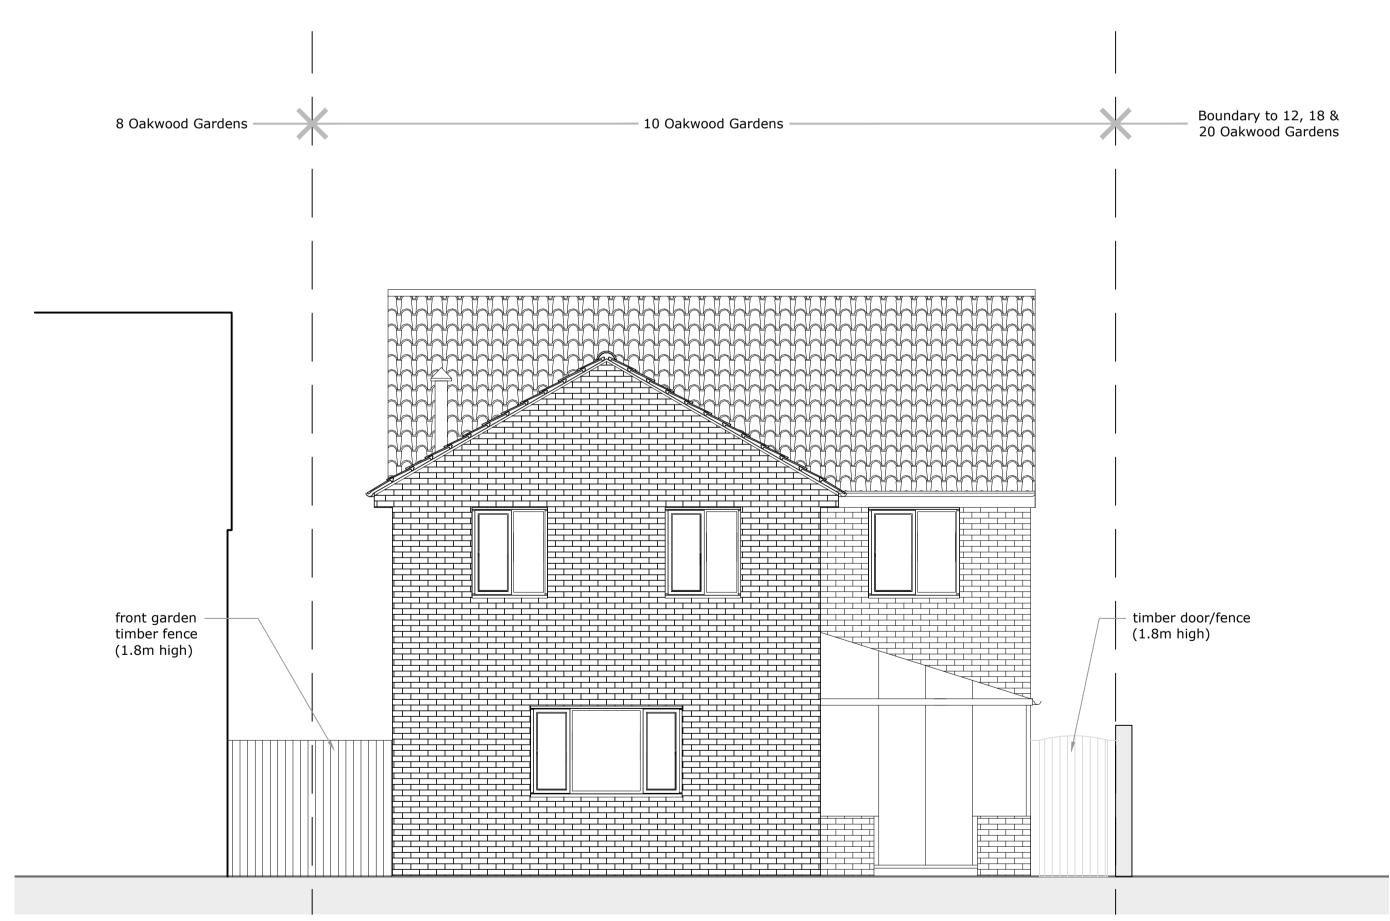

## front elevation (north west facing) as proposed 1:50

By: Date:

| ( | )<br>L       | 1   | 2     |       | 3     |            | -4    |              | 5<br>لىب      | Scale:<br>1:50            | Paper Size:<br>A1 | Drawn:<br>A Walton | Checked:<br>T Adamson |
|---|--------------|-----|-------|-------|-------|------------|-------|--------------|---------------|---------------------------|-------------------|--------------------|-----------------------|
| ( | ) 1<br>համամ | 2 3 | 4<br> | 5<br> | 6<br> | 7<br>سیاست | 8<br> | 9<br>سرالیتی | 10<br>יייייין | Project ID:<br>J-BF16FCC3 | Drawing No:<br>04 | Revision:          | Date:<br>15.02.2024   |