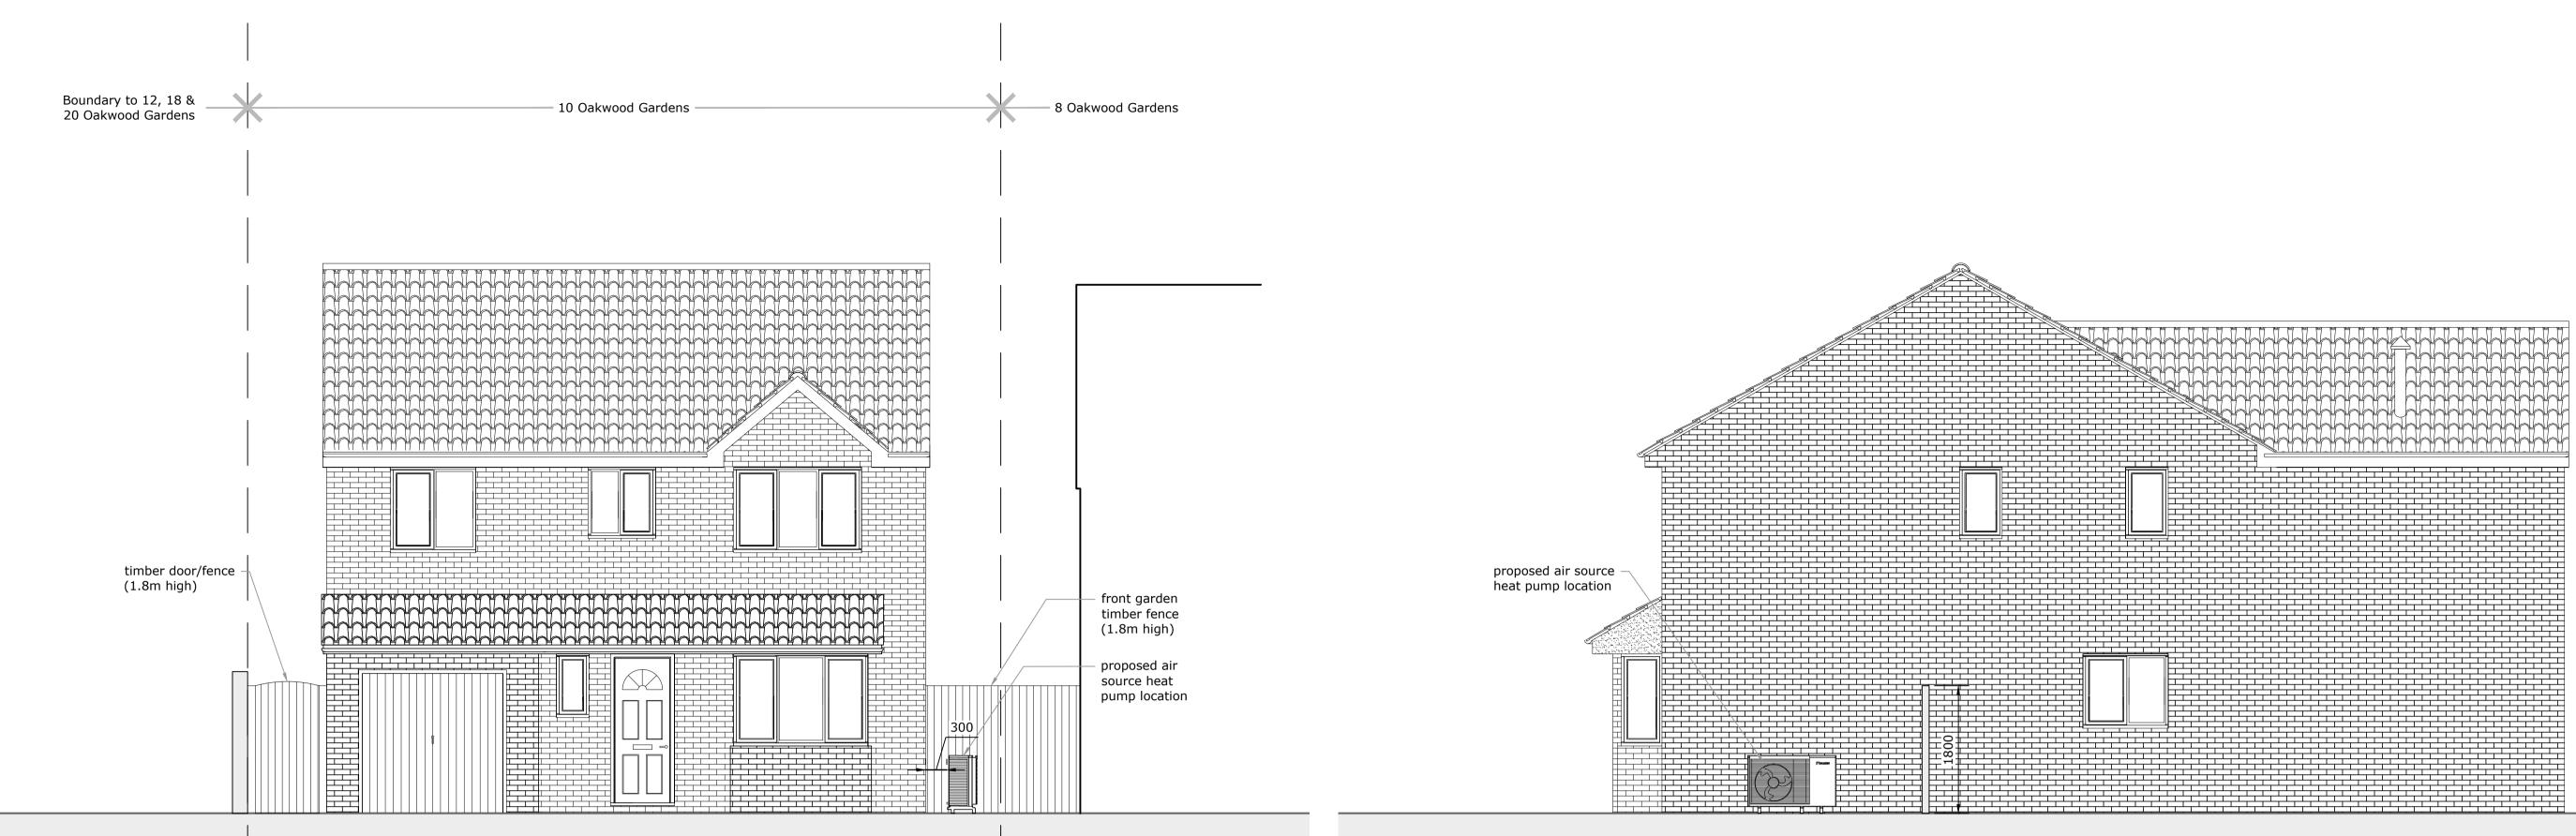

front elevation (south east facing) as proposed 1:50

side elevation (south west facing) as proposed 1:50

ient/Project: Larry Fedrick, 10 Oakwood Gardens, Coalpit Heath, rampton, Cotterell, BS36 2NB

oject status: PLANNING awing title: Elevations as proposed

© Octopus Energy 2024

side elevation (north east facing) as proposed 1:50

1:50 1:100

Rev: Description: