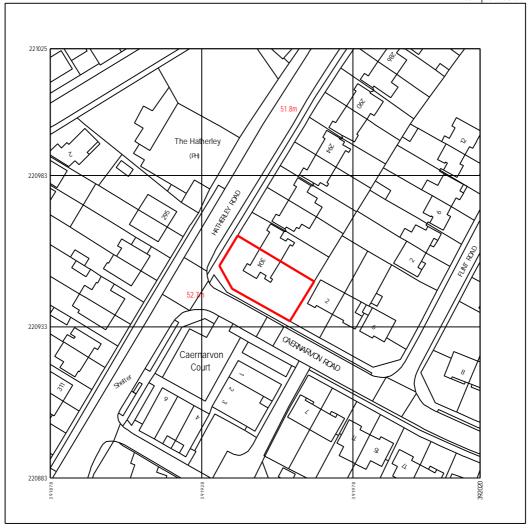

LOCATION PLAN 304 Hatherley Rd, Cheltenham GL51 6HR SCALE 1:1250@ A4

UK Planning Maps

www.tomplan.co.uk

Produced on 11 May 2023 from the Ordnance Survey National Geographic Database and incorporating surveyed revision available at this date. This map shows the area bounded by 391878 220883,392020 220883,392020 221025,391878 221025,391878 220883
Crown copyright and database rights 2023 OS 100054135.
Supplied by cople ldt frating as UKPlanningMaps.com a licensed Ordnance Survey partner (OS 100054135).
Data licence expires 11 May 2024. Unique plan reference: v2cl/948105/1278903

LOCATION PLAN Proposed side and rear extension Drawing Description: 304 Hatherley Road, Chdtenham, GL51 6HR CI ient Dat e: 25/01/2024