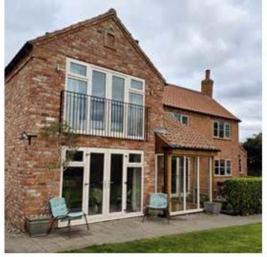

The Willows – proposed rear single storey extension

## THE WILLOWS FARNSFIELD 2.0 SITE PHOTOS















THE WILLOWS Farnsfield

3.0 EXISTING

## The Existing Plan and Brief

The requested modifications to the property focus on the kitchen and the external patio of the rear of the house. The plan on this page show the existing situation.

The key points of the brief would be:

- To provide an open plan kitchen and living area which occupies the area of the external patio.
- Provide a separate entrance so that the property can be formally accessed from the garden side of the building.
- Look to propose an adaptable living space which opens up to the garden and allows for as much natural light as possible.
- Have an open plan access to the corridor so that you can walk straight into the space.



EXISTING GROUND FLOOR PLAN Scale: 1:50@A4





## THE WILLOWS FARNSFIELD

4.0 PROPOSED