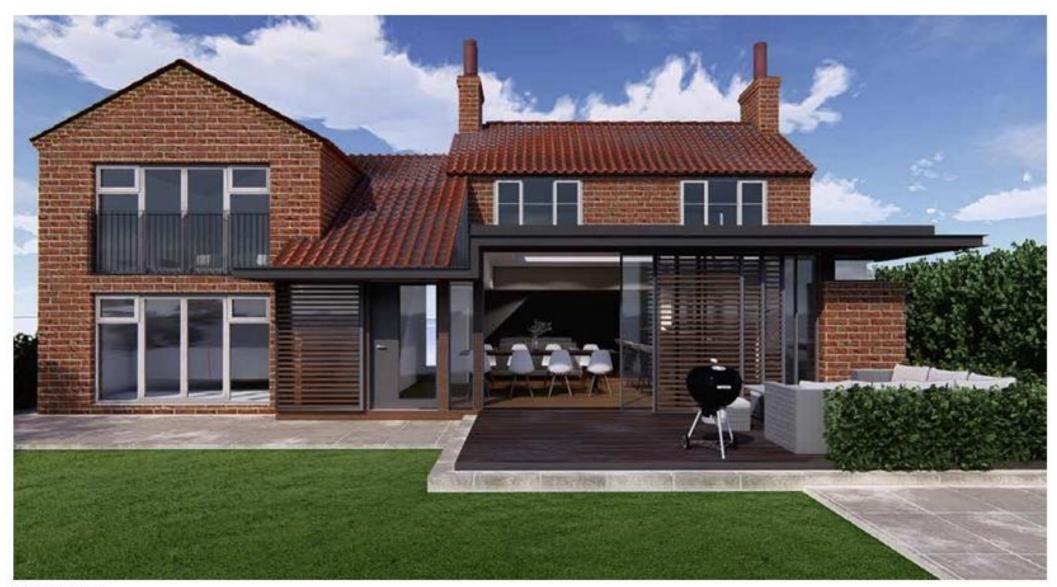

## THE WILLOWS FARNSFIELD

4.0 PROPOSED

The Proposal

The Proposal looks to address the brief on the following ways:

- As much of the existing end wall to the kitchen has been removed so that the space is read as a large living area. The column support is part of the island unit to disguise the need for support. A Structural engineer will have to be consulted to ensure that this is feasible.
- A separate entrance door has been provided to the side of the sliding door this can be seen clearly on the visuals which follow.
- The Glazed Sliding doors and louvres can be drawn back to either side of the opening to allow for a larger living space in the summer months. The floor to ceiling glazing combined with the new roof light allow for an abundance of natural light to fill the living space.
- The side glazing to the existing corridor has been removed so that the corridor feels part of the new space.

## THE WILLOWS FARNSFIELD 5.0 PROPOSED VISUALS