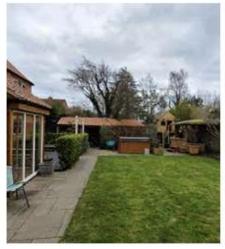

The Willows – proposed rear single storey extension

## THE WILLOWS FARNSFIELD 2.0 SITE PHOTOS















THE WILLOWS Farnsfield

3.0 EXISTING

## The Existing Plan and Brief

The requested modifications to the property focus on the kitchen and the external patio of the rear of the house. The plan on this page show the existing situation.

The key points of the brief would be:

- To provide an open plan kitchen and living area which occupies the area of the external patio.
- Provide a separate entrance so that the property can be formally accessed from the garden side of the building.
- Look to propose an adaptable living space which opens up to the garden and allows for as much natural light as possible.
- Have an open plan access to the corridor so that you can walk straight into the space.



EXISTING GROUND FLOOR PLAN Scale: 1:50@A4





## THE WILLOWS FARNSFIELD

4.0 PROPOSED

The