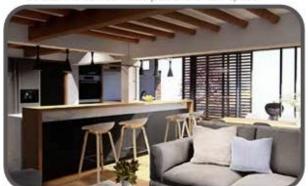

ways:

- As much of the existing end wall to the kitchen has been removed so that the space is read as a large living area. The column support is part of the island unit to disguise the need for support. A Structural engineer will have to be consulted to ensure that this is feasible.
- A separate entrance door has been provided to the side of the sliding door this can be seen clearly on the visuals which follow.
- The Glazed Sliding doors and louvres can be drawn back to either side of the opening to allow for a larger living space in the summer months. The floor to ceiling glazing combined with the new roof light allow for an abundance of natural light to fill the living space.
- The side glazing to the existing corridor has been removed so that the corridor feels part of the new space.



PROPOSED GROUND FLOOR PLANscale: 1:50@A4





## THE WILLOWS FARNSFIELD 5.0 PROPOSED VISUALS