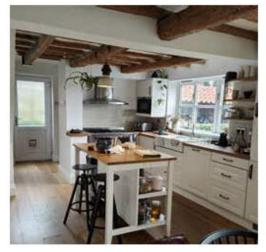

## THE WILLOWS FARNSFIELD 2.0 SITE PHOTOS

THE WILLOWS Farnsfield

3.0 EXISTING

## The Existing Plan and Brief

The requested modifications to the property focus on the kitchen and the external patio of the rear of the house. The plan on this page show the existing situation.

The key points of the brief would be: