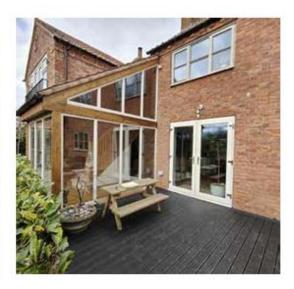

The Willows – proposed rear single storey extension

## THE WILLOWS FARNSFIELD 2.0 SITE PHOTOS















THE WILLOWS Farnsfield

3.0 EXISTING

## The Existing Plan and Brief

The requested modifications to the property focus on the kitchen and the external patio of the rear of the house. The plan on this page show the existing situation.

The key points of the brief would be:

- To provide an open plan kitchen and living area which occupies the area of the external patio.
- Provide a separate entrance so that the property can be formally accessed from the garden side of the building.
- Look to propose an adaptable living space which opens up to the garden and allows for as much natural light as possible.
- Have an open plan access to the corridor so that you can walk straight into the space.



EXISTING GROUND FLOOR PLAN Scale: 1:50@A4





## THE WILLOWS FARNSFIELD

4.0 PROPOSED

T