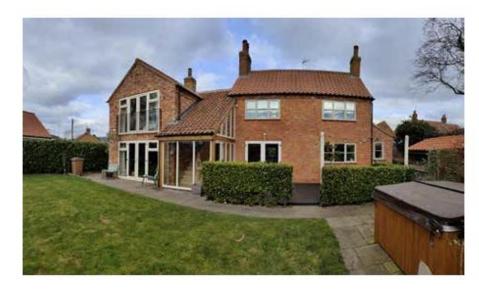

The Willows – proposed rear single storey extension

## THE WILLOWS FARNSFIELD 2.0 SITE PHOTOS















THE WILLOWS Farnsfield

3.0 EXISTING

## The Existing Plan and Brief

The requested modifications to the property focus on the kitchen and the external patio of the rear of the house. The plan on this page show the existing situation.

The key points of the brief would be:

- To provide an open plan kitchen and living area which occupies the area of the external patio.
- Provide a separate entrance so that the property can be formally accessed from the garden side of the building.
- Look to propose an adaptable living space which opens up to the garden and allows for as much natural light as possible.
- Have an open plan access to the corridor so that you can walk straight into the space.



EXISTING GROUND FLOOR PLAN Scale: 1:50@A4





## THE WILLOWS FARNSFIELD

4.0 PROPOSE