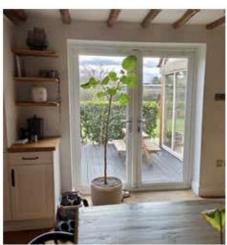

## THE WILLOWS FARNSFIELD 2.0 SITE PHOTOS

THE WILLOWS Farnsfield

3.0 EXISTING

## The Existing Plan and Brief

The requested modifications to the property focus on the kitchen and the external patio of the rear of the house. The plan on this page show the existing situation.

The key points of the brief would be: