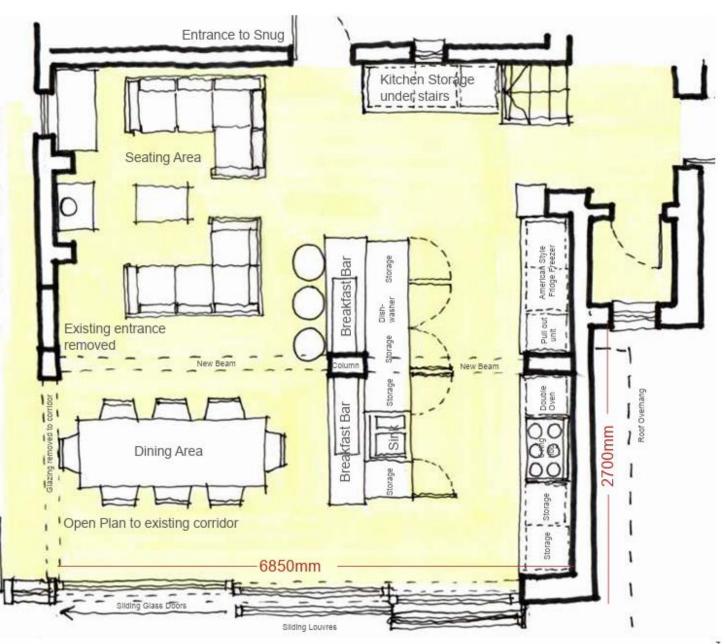

## THE WILLOWS FARNSFIELD

4.0 PROPOSED

The Proposal

The Proposal looks to address the brief on the following ways:

- As much of the existing end wall to the kitchen has been removed so that the space is read as a large living area. The column support is part of the island unit to disguise the need for support. A Structural engineer will have to be consulted to ensure that this is feasible.
- A separate entrance door has been provided to the side of the sliding door this can be seen clearly on the visuals which follow.
- The Glazed Sliding doors and louvres can be drawn back to either side of the opening to allow for a larger living space in the summer months. The floor to ceiling glazing combined with the new roof light allow for an abundance of natural light to fill the living space.
- The side glazing to the existing corridor has been removed so that the corridor feels part of the new space.

PROPOSED GROUND FLOOR PLANscale: 1:50@A4