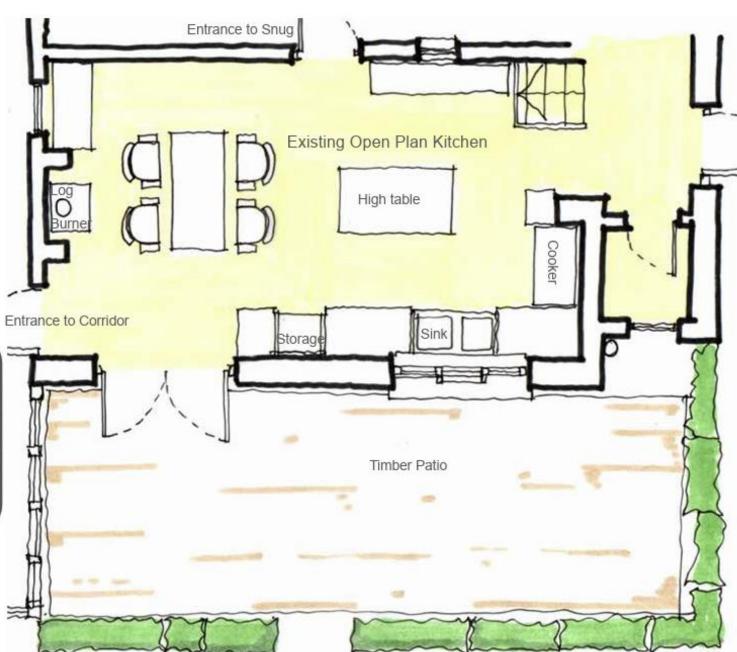

## The Existing Plan and Brief

The requested modifications to the property focus on the kitchen and the external patio of the rear of the house. The plan on this page show the existing situation.

The key points of the brief would be:

- To provide an open plan kitchen and living area which occupies the area of the external patio.
- Provide a separate entrance so that the property can be formally accessed from the garden side of the building.
- Look to propose an adaptable living space which opens up to the garden and allows for as much natural light as possible.
- Have an open plan access to the corridor so that you can walk straight into the space.

EXISTING GROUND FLOOR PLAN Scale: 1:50@A4