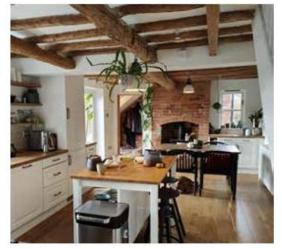

## THE WILLOWS FARNSFIELD 2.0 SITE PHOTOS

THE WILLOWS Farnsfield

3.0 EXISTING

## The Existing Plan and Brief

The requested modifications to the property focus on the kitchen and the external patio of the rear of the house. The plan on this page show the existing situation.

The key points of the brief would be: