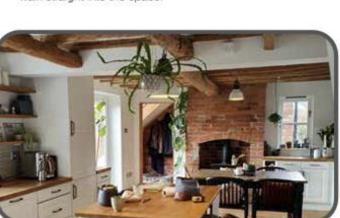

## THE WILLOWS FARNSFIELD 2.0 SITE PHOTOS

THE WILLOWS Farnsfield

3.0 EXISTING

## The Existing Plan and Brief

The requested modifications to the property focus on the kitchen and the external patio of the rear of the house. The plan on this page show the existing situation.

The key points of the brief would be: