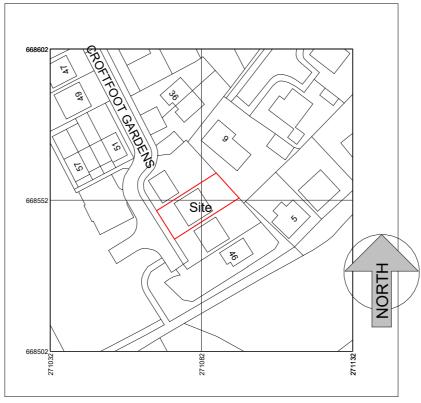

Produced on 24 January 2024 from the Ordnance Survey National Geographic Database and incorporating surveyed revision available at this date.

This map shows the area bounded by 271032 668502,271132 668502,271132 668602,271032 668602,271032 668502

OS Location Plan 1:1250

Note: Area bounded in red is owned by the applicant, and they own no other adjacent land.

©í Líne Designs (Scotland) Ltd 2022

| (i)                               | Line Designs                                |  |  |  |  |  |  |  |  |
|-----------------------------------|---------------------------------------------|--|--|--|--|--|--|--|--|
|                                   | (Scotland) Limited                          |  |  |  |  |  |  |  |  |
| 10 Philip Street, Falkirk FK2 7JE |                                             |  |  |  |  |  |  |  |  |
| 1                                 | <b>=</b> 04004.074000 <b>BE</b> 07500.00070 |  |  |  |  |  |  |  |  |

|   | No. | Description | Date              | Client: Mr & Mrs Frankla                     | ind                        | Title OS Location P                           | •                 |     |
|---|-----|-------------|-------------------|----------------------------------------------|----------------------------|-----------------------------------------------|-------------------|-----|
| 5 |     |             | Project Address : | i rojour.                                    | OS Location P              | ian                                           |                   |     |
|   |     |             |                   | 42 Croftfoot Gardens,<br>Gartcosh<br>G69 8GL | Proposed Garage Conversion | Stage Planning Job no 24105 Date January 2024 | Drawing no<br>101 | Rev |