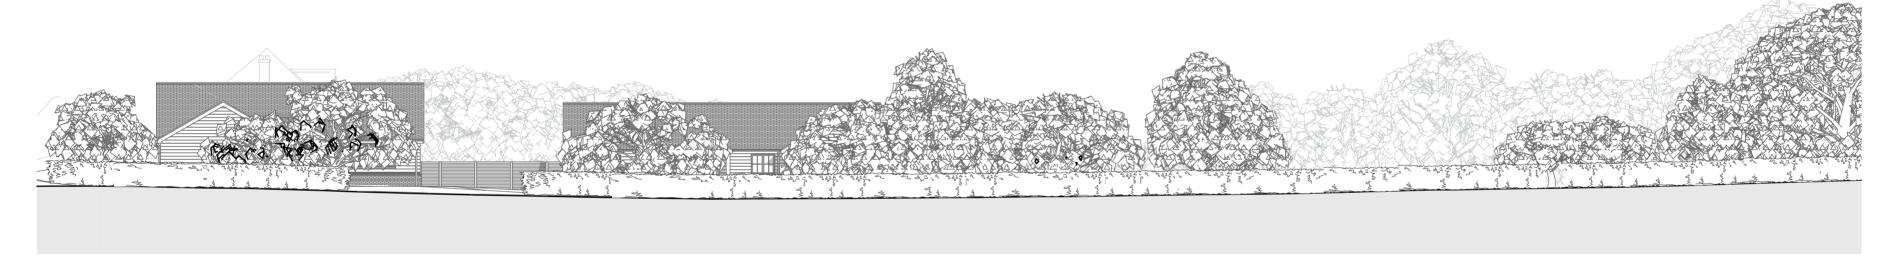

As Existing Site Section AA

As Proposed Site Section AA

As Proposed Site Section BB 1:200

McCarthy

Project Address LAND ADJACENT ST MEACHARD DRY STREET LANGDON HILLS

Drawing Title SITE SECTIONS