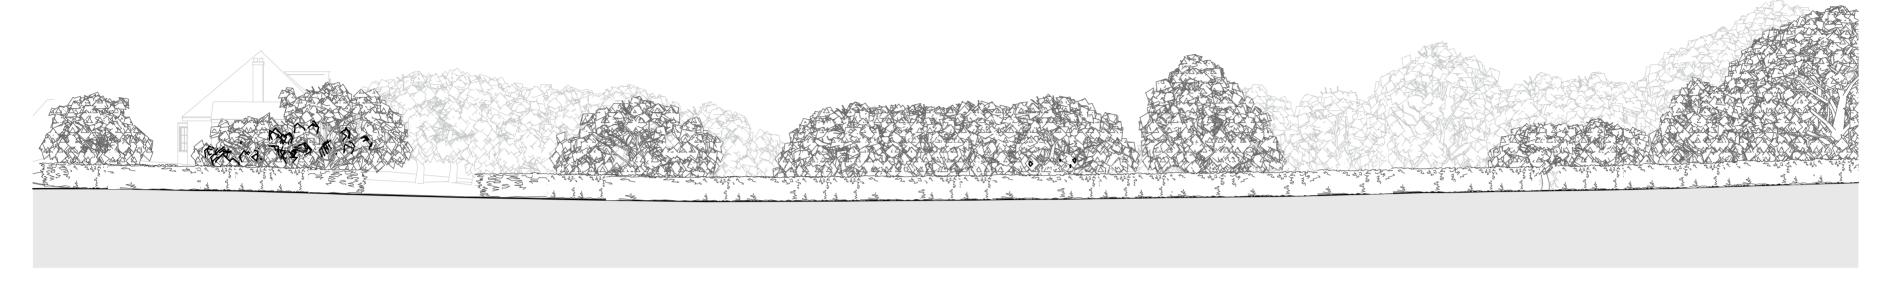

As Existing Site Section AA

As Proposed Site Section AA

As Proposed Site Section BB 1:200

McCarthy

Project Address LAND ADJACENT ST MEACHARD DRY STREET LANGDON HILLS

Drawing Title SITE SECTIONS