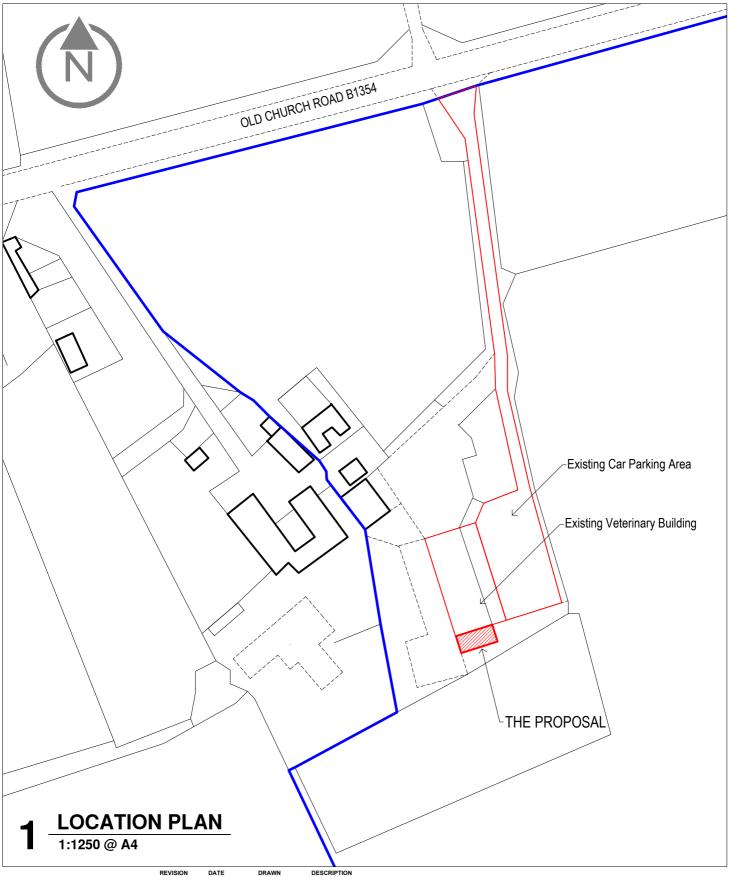

Richard Smith. Architect. RIBA

5 RUDHAM STILE LANE, FAKENHAM, NORFOLK NR21 8JL TEL: 07880 553706 FAX: 01328863288. E-MAIL: richards@richarch.co.uk

CLIENT

THE WESTOVER VETERNARY GROUP - HAINFORD BRANCH

PROJECT NAME MANOR FARM OLD CHURCH ROAD HAINFORD, NR10 3BG

PROJECT TITLE NEW LARGE ANIMAL OPERATING FACILITY

DRAWING TITLE LOCATION PLAN **PLANNING** 

All CDM 2015 duties are the responsibility of the Client and/or the Builder upon issue of this information

This drawing for information and Local Authority approval purposes.

Irregularities found on site are the responsibility of the Client and/or their Builder.

DRAWING SCALE SHOWN DRAWN BY

A4/10 DRAWING NO. JOB NO.

© All RIGHTS RESERVED. DO NOT SCALE. CHECK ALL DIMENSIONS ON SITE. REPORT DISCREPANCIES.