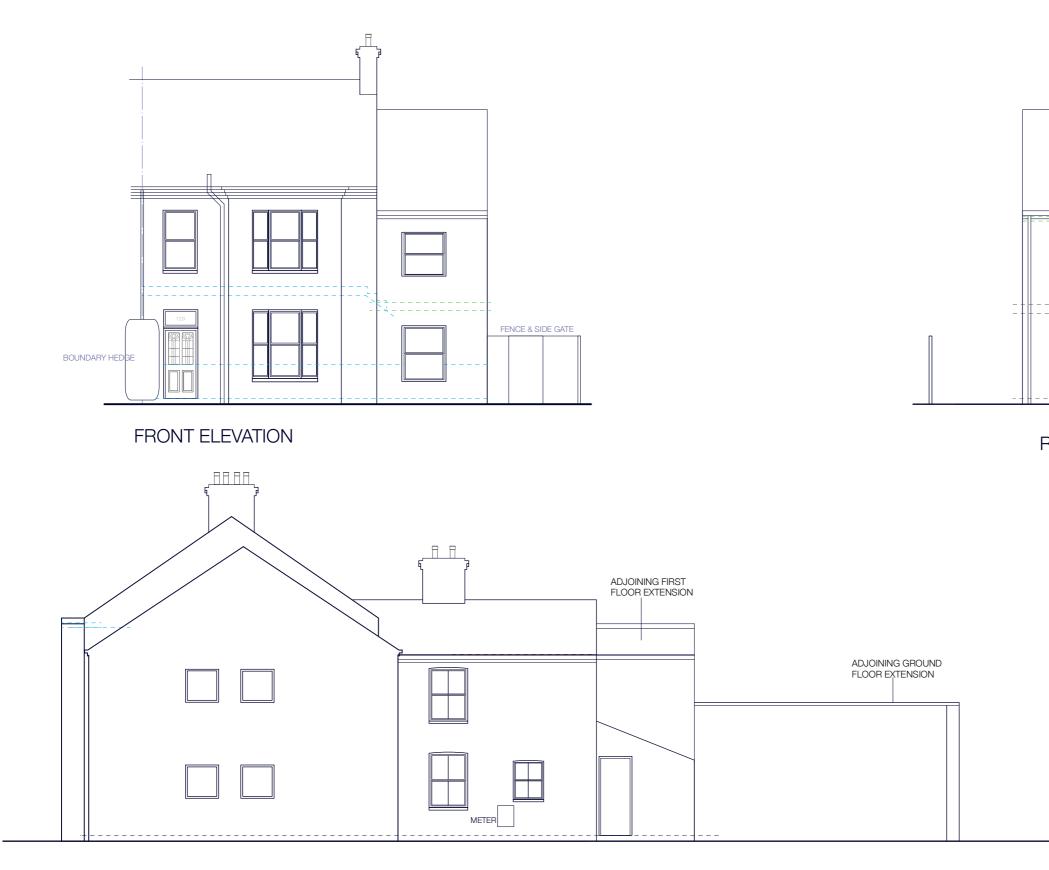

## SIDE ELEVATION (south)

|                                                                        |                                      |                                  |                                   |              | Revisions. |                                                                                                                                               |  |
|------------------------------------------------------------------------|--------------------------------------|----------------------------------|-----------------------------------|--------------|------------|-----------------------------------------------------------------------------------------------------------------------------------------------|--|
| PROJECT :                                                              | 129 NORWICH ROAD, WROXHAM , NR12 8RY | DRAWING : ELEVATIONS AS EXISTING |                                   |              |            | mcarthur tring architects IIp                                                                                                                 |  |
| CLIENT:                                                                | Matt Ware                            | SCALE: 1:100@A3                  | DRAWING 2023/409:<br>NUMBER: EX02 | DATE: JAN 24 |            | High Cree, Woods End, Bramerton Norwich NR14 7ED<br>exhale.lilac.sand<br>t 01603 766 750 e mail@mcarthurtring.co.uk w www.mcarthurtring.co.uk |  |
| NB - FOR PRINTING FROM PDF FILE THIS IS AN A3 DRAWING - SCALE MAY VARY |                                      |                                  |                                   |              |            |                                                                                                                                               |  |

NB - FOR PRINTING FROM PDF FILE THIS IS AN A3 DRAWING - SCALE MAY VARY

REAR ELEVATION

PLEASE DO NOT SCALE FROM THIS DRAWING. ALL DIMENSIONS TO BE CHECKED ON SITE. REFER ANY DISCREPANCIES TO ARCHITECT. THIS DRAWING IS SUBJECT TO COPYRIGHT.