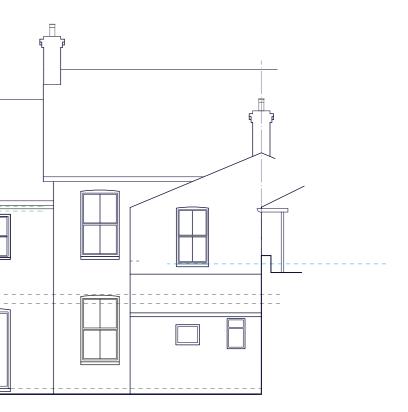

## SIDE ELEVATION (south)

|                                                                        |                                      |                                  |                                   |              | Revisions. |                                                                                                                                               |  |
|------------------------------------------------------------------------|--------------------------------------|----------------------------------|-----------------------------------|--------------|------------|-----------------------------------------------------------------------------------------------------------------------------------------------|--|
| PROJECT :                                                              | 129 NORWICH ROAD, WROXHAM , NR12 8RY | DRAWING : ELEVATIONS AS EXISTING |                                   |              |            | mcarthur tring architects IIp                                                                                                                 |  |
| CLIENT:                                                                | Matt Ware                            | SCALE: 1:100@A3                  | DRAWING 2023/409:<br>NUMBER: EX02 | DATE: JAN 24 |            | High Cree, Woods End, Bramerton Norwich NR14 7ED<br>exhale.lilac.sand<br>t 01603 766 750 e mail@mcarthurtring.co.uk w www.mcarthurtring.co.uk |  |
| NB - FOR PRINTING FROM PDF FILE THIS IS AN A3 DRAWING - SCALE MAY VARY |                                      |                                  |                                   |              |            |                                                                                                                                               |  |