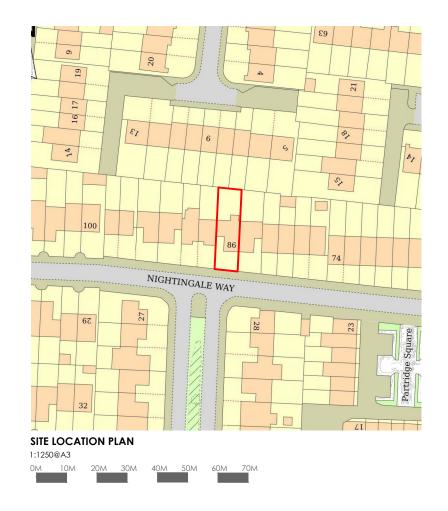

## SITE LOCATION AND BLOCK PLAN

| site location: | 86 NIGHTINGALE WAY |             |             |
|----------------|--------------------|-------------|-------------|
| DRAWING NO:    | 19/521/001         | REVISION:   | -           |
| SCALE:         | -                  | DATE:       | 01 FEB 2024 |
| DRAWN BY:      | МС                 | CHECKED BY: | MA          |