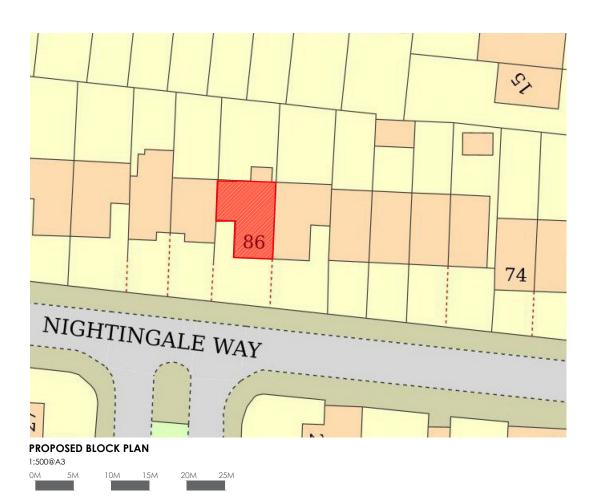

## SITE LOCATION AND BLOCK PLAN

| site location: | 86 NIGHTINGALE WAY |             |             |
|----------------|--------------------|-------------|-------------|
| DRAWING NO:    | 19/521/001         | REVISION:   | -           |
| SCALE:         | -                  | DATE:       | 01 FEB 2024 |
| DRAWN BY:      | МС                 | CHECKED BY: | MA          |