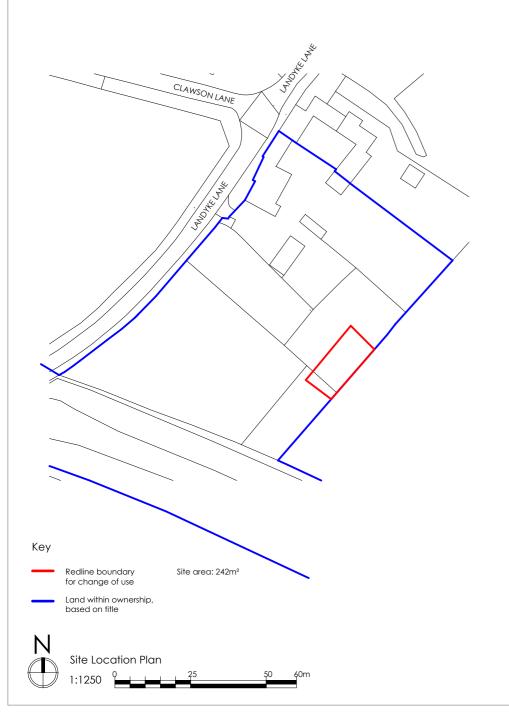

## Pera Business Park, Nottingham Road Melton Mowbray, LE13 0PB

Telephone: 01664 563 288

Fax: 01664 503 360

E-Mail Info@hssparchitects.co.uk Web www.hssparchitects.co.uk

76 Domestic Solar Panels Cranyke Farm, Landyke Lane, LE14 4SS Donna Albery-Arrowsmith

Site Location Plan

As indicated 31/01/2024

8989 - 03 - 1000

PL1

HSSP A4