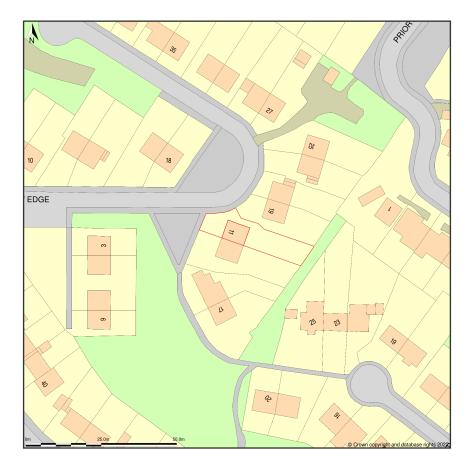

## 11, Brow Edge, Newchurch, Rossendale, Lancashire, BB4 7TT

Site Plan shows area bounded by: 382888.19, 422392.16 383029.61, 422533.58 (at a scale of 1:1250), OSGridRef: SD82952246. The representation of a road, track or path is no evidence of a right of way. The representation of features as lines is no evidence of a property boundary.