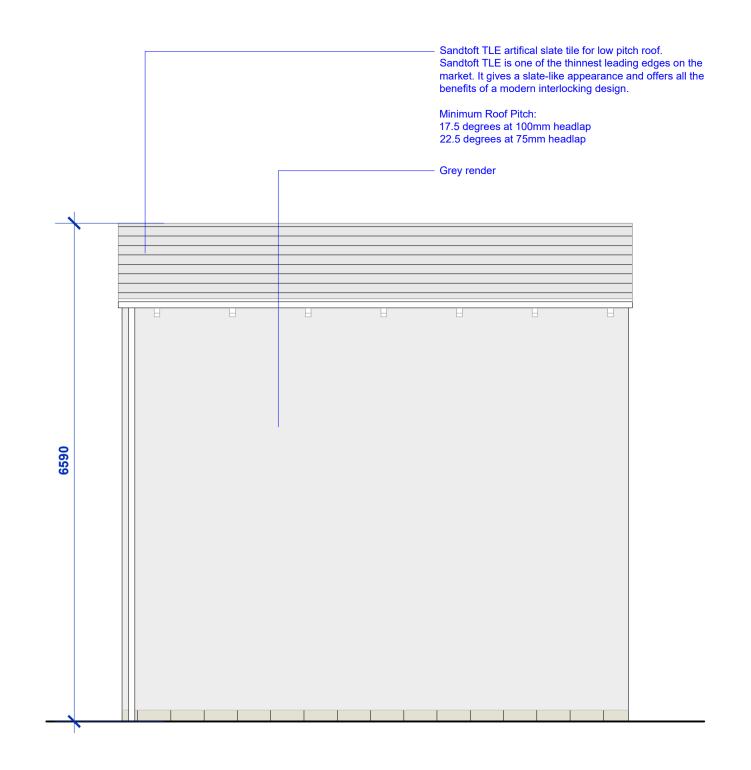

# **CONSTRUCTION NOTES:-**

Sandtoft TLE artifical slate tile for low pitch roof. Sandtoft TLE is one of the thinnest leading edges on the market. It gives a slate-like appearance and offers all the benefits of a modern interlocking design.

**Minimum Roof Pitch:** 17.5 degrees at 100mm headlap 22.5 degrees at 75mm headlap