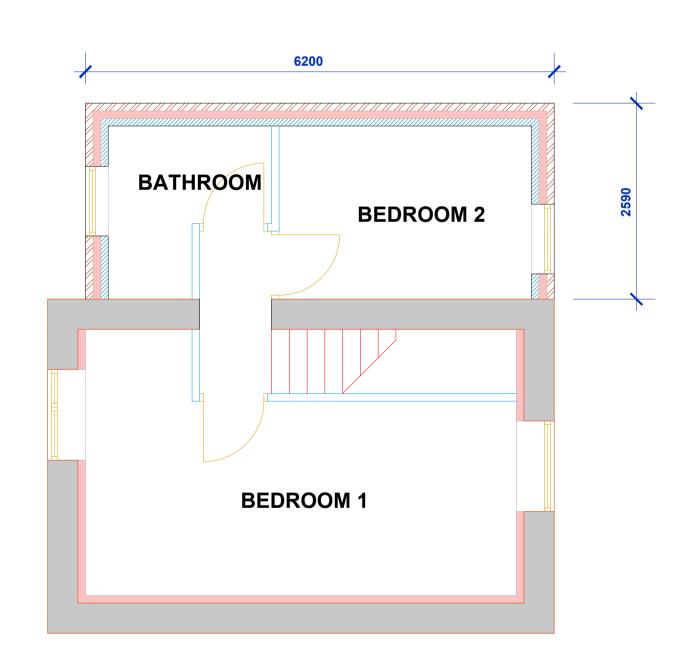

AS BUILT GROUND FLOOR PLAN

AS BUILT FIRST FLOOR PLAN

**AS BUILT REAR ELEVATION** 

AS BUILT FRONT ELEVATION

**AS BUILT SIDE ELEVATION 2** 

**AS BUILT SIDE ELEVATION 1** 

This drawing is provided as a document to gain either Planning Permission or Building Regulation approval purposes only. It is not a guarantee that Planning Permission will be granted.