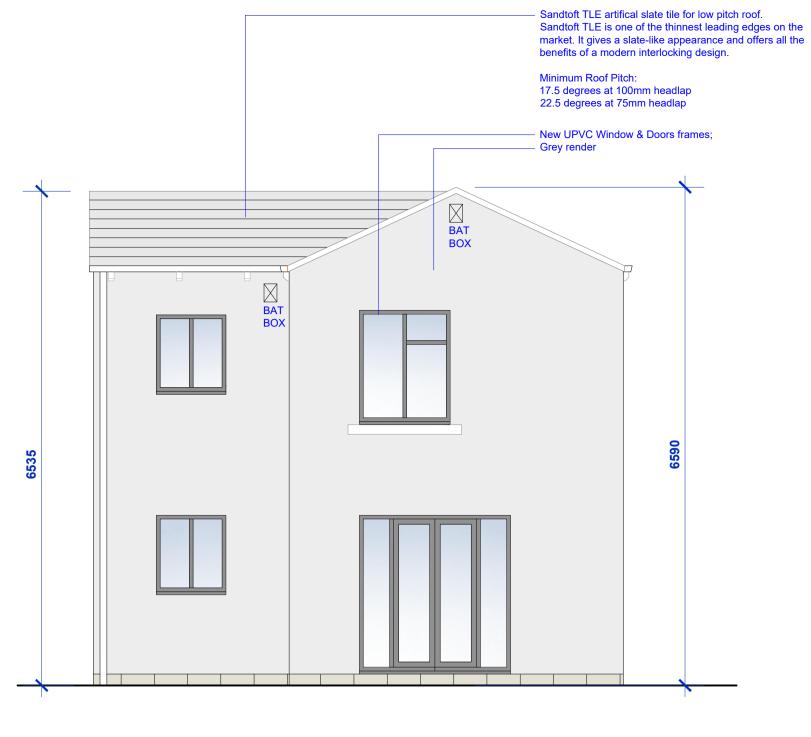

AS BUILT GROUND FLOOR PLAN

AS BUILT FIRST FLOOR PLAN

**AS BUILT REAR ELEVATION** 

AS BUILT FRONT ELEVATION

**AS BUILT SIDE ELEVATION 2** 

**AS BUILT SIDE ELEVATION 1** 

This drawing is provided as a document to gain either Planning Permission or Building Regulation approval purposes only. It is not a guarantee that Planning Permission will be granted.

# **CONSTRUCTION NOTES:-**

Sandtoft TLE artifical slate tile for low pitch roof. Sandtoft TLE is one of the thinnest leading edges on the market. It gives a slate-like appearance and offers all the benefits of a modern interlocking design.

**Minimum Roof Pitch:** 17.5 degrees at 100mm headlap 22.5 degrees at 75mm headlap

#### PROPOSED BIODIVERSITY

Provide bat boxes to the rear gable elevation of the existing