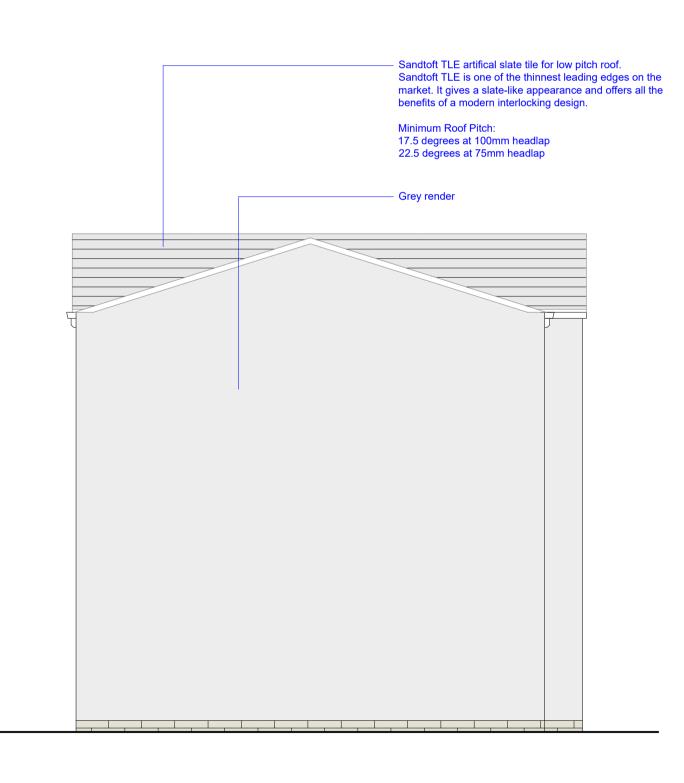

# **CONSTRUCTION NOTES:-**

Sandtoft TLE artifical slate tile for low pitch roof. Sandtoft TLE is one of the thinnest leading edges on the market. It gives a slate-like appearance and offers all the benefits of a modern interlocking design.

**Minimum Roof Pitch:** 17.5 degrees at 100mm headlap 22.5 degrees at 75mm headlap