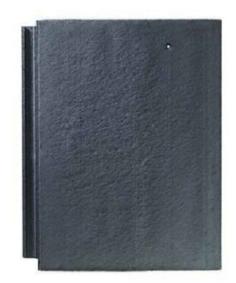

# **CONSTRUCTION NOTES:-**

Sandtoft TLE artifical slate tile for low pitch roof. Sandtoft TLE is one of the thinnest leading edges on the market. It gives a slate-like appearance and offers all the benefits of a modern interlocking design.

**Minimum Roof Pitch:** 17.5 degrees at 100mm headlap 22.5 degrees at 75mm headlap