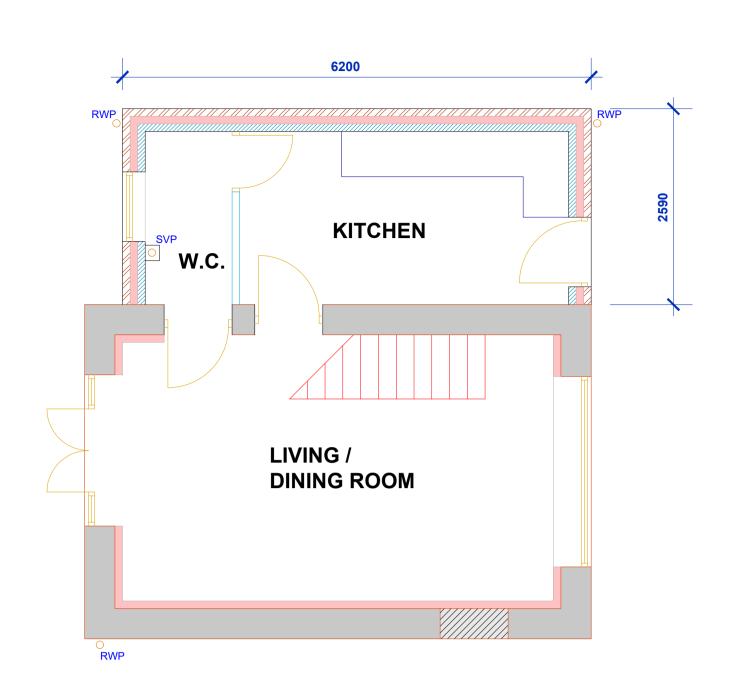

AS BUILT GROUND FLOOR PLAN

AS BUILT FIRST FLOOR PLAN

**AS BUILT REAR ELEVATION** 

AS BUILT FRONT ELEVATION

**AS BUILT SIDE ELEVATION 2** 

**AS BUILT SIDE ELEVATION 1** 

This drawing is provided as a document to gain either Planning Permission or Building Regulation approval purposes only. It is not a guarantee that Planning Permission will be granted.