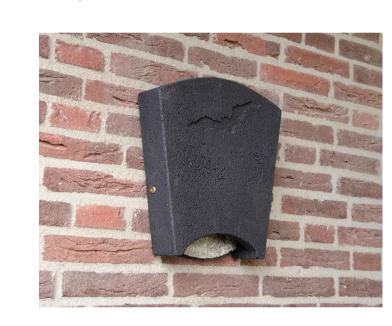

#### PROPOSED BIODIVERSITY

Provide bat boxes to the rear gable elevation of the existing