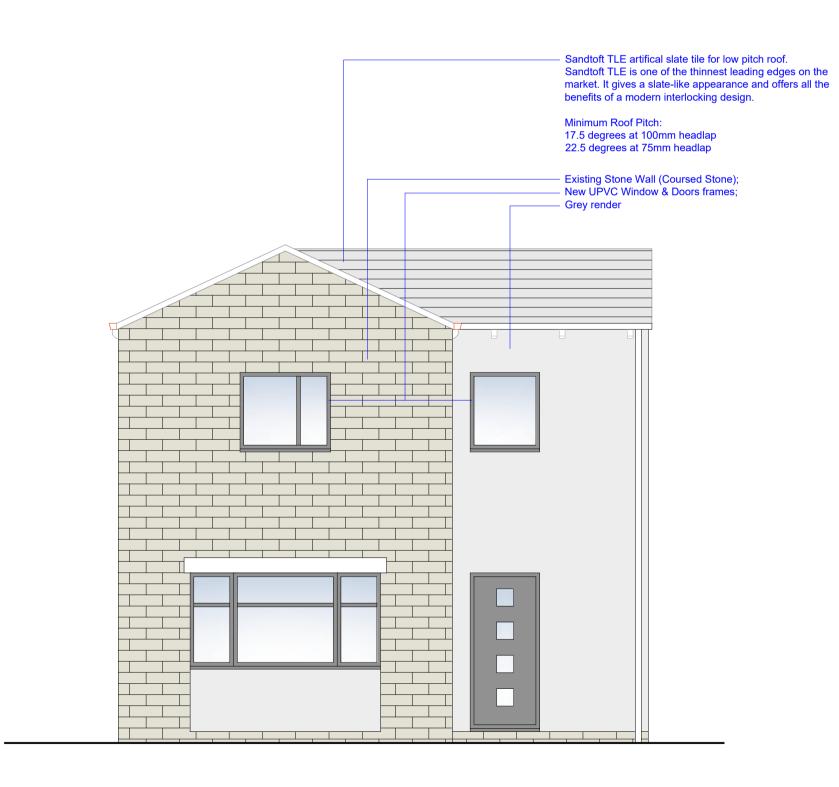

AS BUILT GROUND FLOOR PLAN

AS BUILT FIRST FLOOR PLAN

**AS BUILT REAR ELEVATION** 

AS BUILT FRONT ELEVATION

**AS BUILT SIDE ELEVATION 2** 

**AS BUILT SIDE ELEVATION 1** 

This drawing is provided as a document to gain either Planning Permission or Building Regulation approval purposes only. It is not a guarantee that Planning Permission will be granted.

# **CONSTRUCTION NOTES:-**

Sandtoft TLE artifical slate tile for low pitch roof. Sandtoft TLE is one of the thinnest leading edges on the market. It gives a slate-like appearance and offers all the benefits of a modern interlocking design.

**Minimum Roof Pitch:** 17.5 degrees at 100mm headlap 22.5 degrees at 75mm headlap