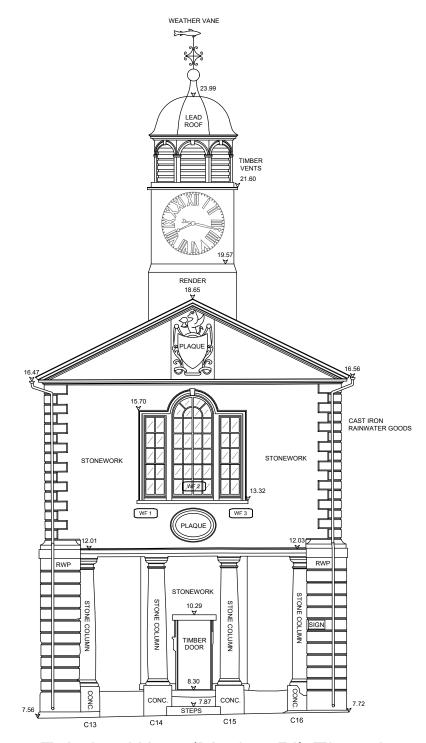

Existing West (Market PI) Elevation SCALE 1:100

Existing East (Church St) Elevation SCALE 1:100

Drawing Title

Existing East & West Elevations

| Purpose        |          |          |          |       |  |  |  |
|----------------|----------|----------|----------|-------|--|--|--|
| Tender         |          |          |          |       |  |  |  |
| Scale          | Drawn    | Checked  | Approved |       |  |  |  |
| 1:100          | MJ       | BG       | RG       |       |  |  |  |
| Original Size  | Date     | Date     | Date     |       |  |  |  |
| A3             | 19/09/23 | 01/11/23 | 01/11/23 |       |  |  |  |
| Drawing Number |          |          |          | Versi |  |  |  |