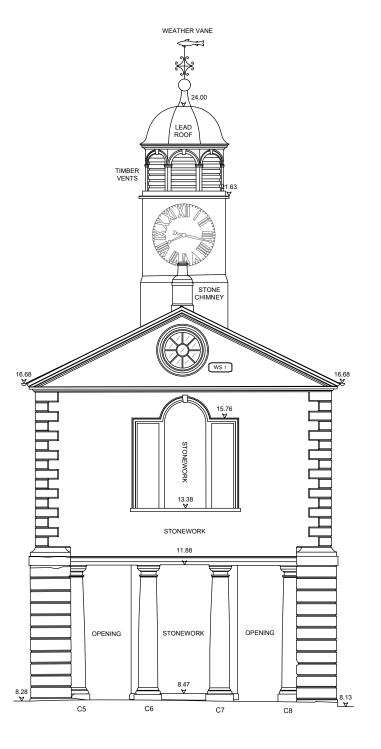

Existing West (Market PI) Elevation SCALE 1:100

Existing East (Church St) Elevation SCALE 1:100

Drawing Title

Existing East & West Elevations

| Purpose        |          |          |          |       |  |  |  |
|----------------|----------|----------|----------|-------|--|--|--|
| Tender         |          |          |          |       |  |  |  |
| Scale          | Drawn    | Checked  | Approved |       |  |  |  |
| 1:100          | MJ       | BG       | RG       |       |  |  |  |
| Original Size  | Date     | Date     | Date     |       |  |  |  |
| A3             | 19/09/23 | 01/11/23 | 01/11/23 |       |  |  |  |
| Drawing Number |          |          |          | Versi |  |  |  |