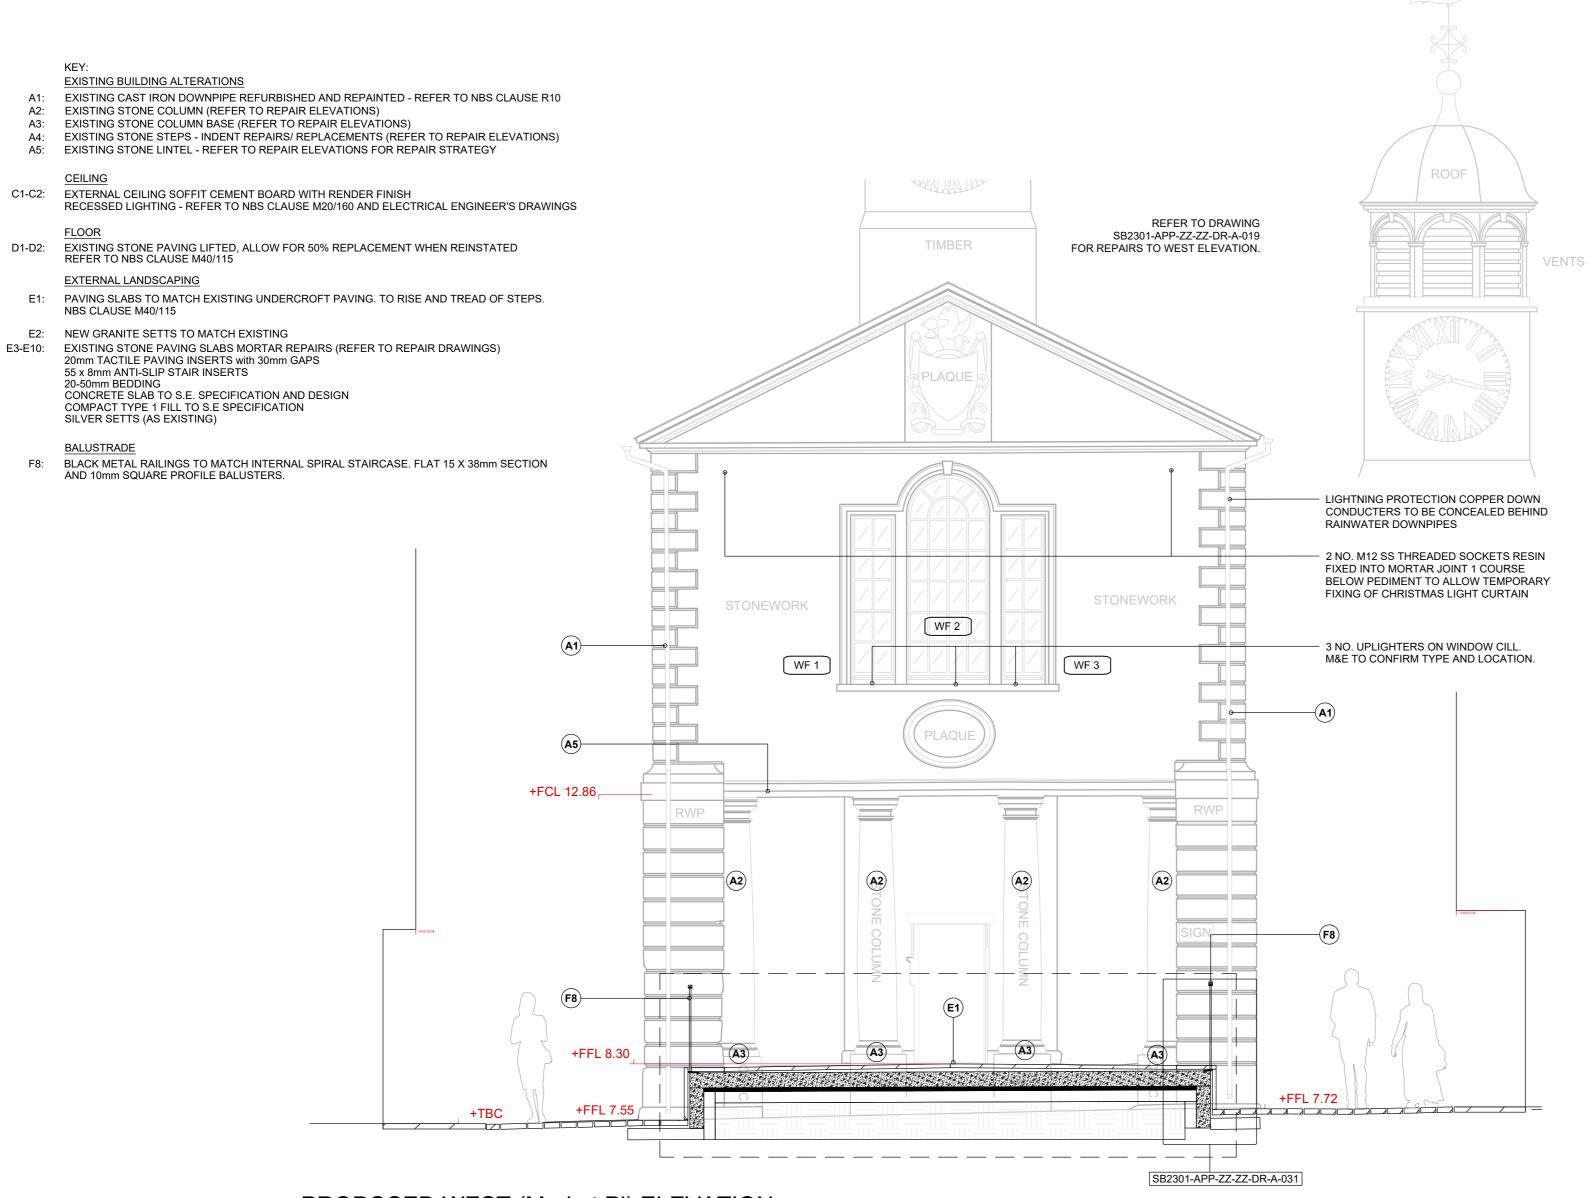

## PROPOSED WEST (Market PI) ELEVATION

SCALE 1:50

CIGN PROPERTY PARTNERS

White Rose House (2nd Floor), Northallerton Business Park, Thurston Road, Northallerton, DL6 2NA Tel: 01609 797373

NORTH YORKSHIRE COUNCIL

Project name
Old Town Hall, Whitby

Proposed West Elevation

Proposed Change of Use / Refurbishment

Purpose Tender

 Tender

 Scale
 Drawn
 Checked
 Approved

 1:50
 MJ
 BG
 RG

 Original Size
 Date
 Date
 Date

 A2
 19/09/23
 02/11/23
 02/11/23

Drawing Number SB2301-APP-ZZ-ZZ-DR-A-023