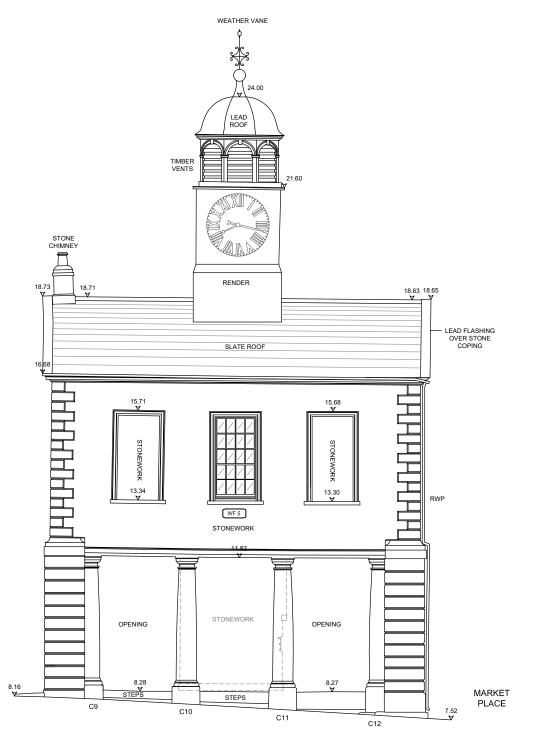

# WEATHER VANE RENDER LEAD ROLL RIDGE SLATE ROOF OPENING CHURCH STREET MARKET STEPS

## **Existing South Elevation**

SCALE 1:100



# **Existing North Elevation**

SCALE 1:100



#### Note

This Drawing is an instrument of service and shall remain the property of Align Property Partners Ltd copyright ©. It may not be reproduced or copied in any form. It shall not be used for the construction, enlargement or alteration of a building or area other than the said project without the authorisation of the issuing office.

Contractors shall verify and be responsible for all dimensions and conditions and shall report any discrepancies to the issuing office before proceeding with any work. Drawings shall not be scaled.

THIS DRAWING IS BASED ON INFORMATION PROVIDED BY BURRELL FOLEY FISCHER LLP

| T1   | Tender Issue | <br>BG<br>01/11/23 | RG<br>01/11/23     |
|------|--------------|--------------------|--------------------|
|