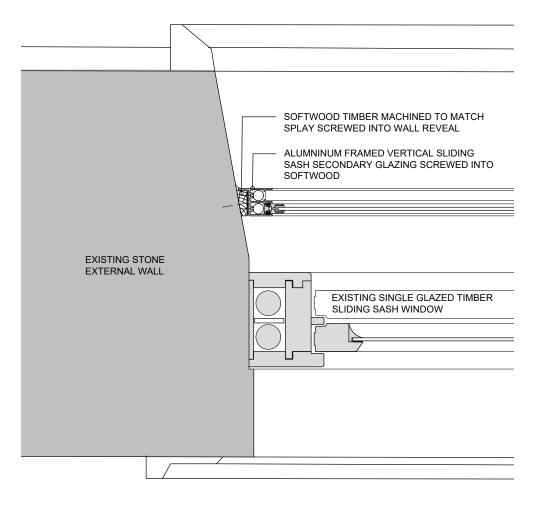

## SECONDARY GLAZING FIXING DETAIL SCALE 1:5

Project name

Old Town Hall, Whitby Proposed Change of Use / Refurbishment

Drawing Title

Secondary Glazing - Jamb Fixing Detail

Purpose
Planning
Scale

| arining    |          |          |          |
|------------|----------|----------|----------|
| ale        | Drawn    | Checked  | Approved |
|            | BG       | MJ       | MR       |
| ginal Size | Date     | Date     | Date     |
|            | 02/02/24 | 02/02/24 | 02/02/24 |
|            |          |          |          |