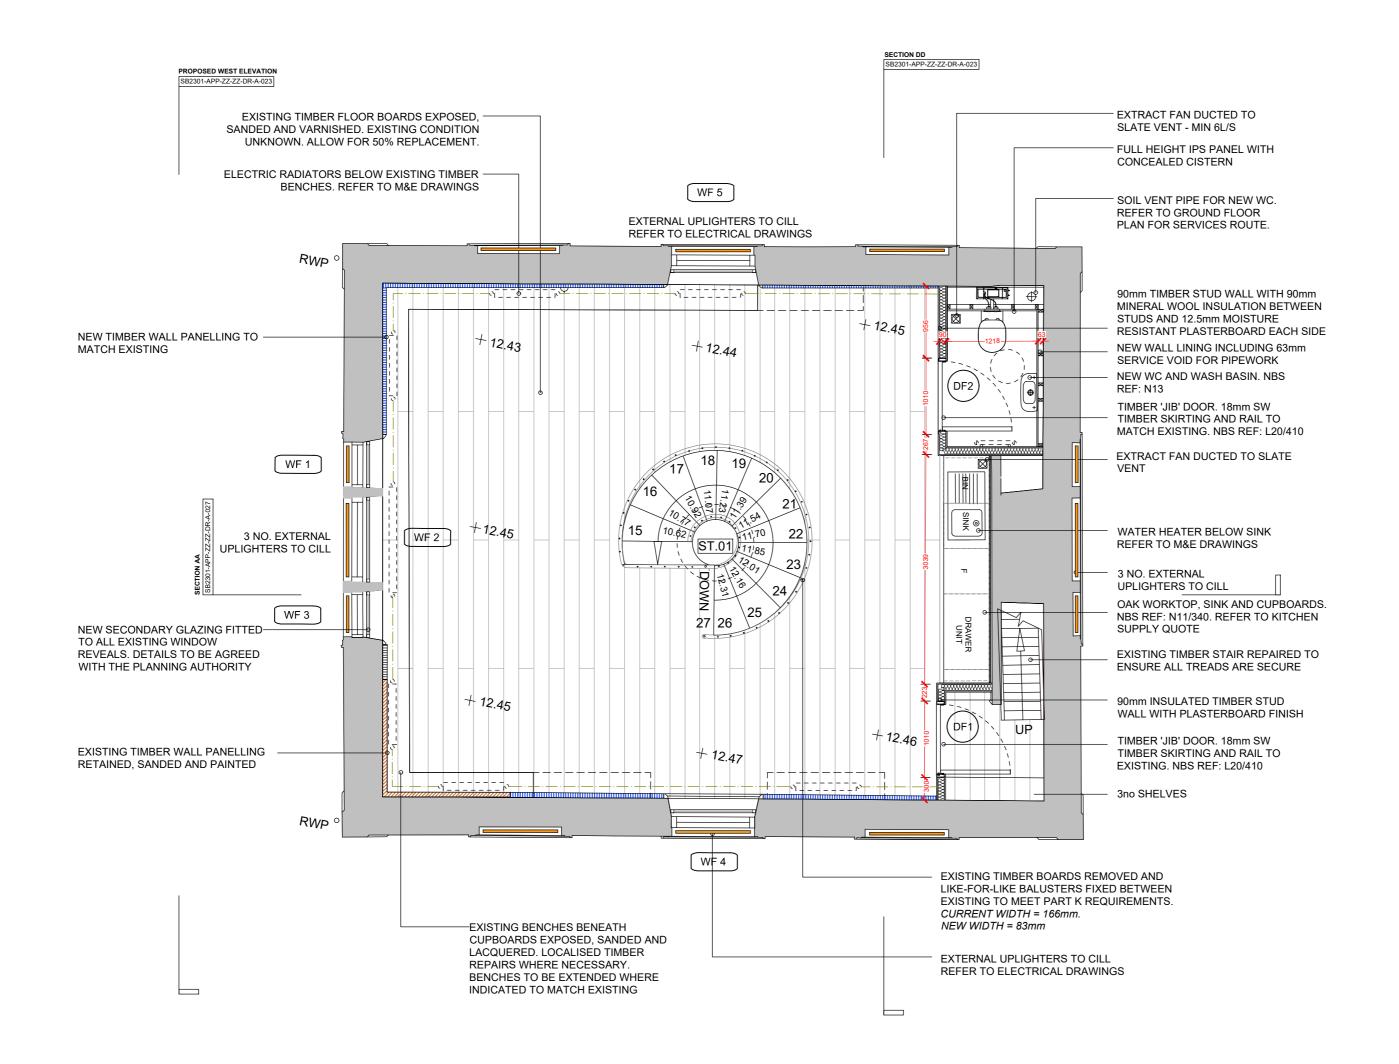

PROPOSED FIRST FLOOR PLAN SCALE 1:50

Contractors shall verify and be responsible for all dimensions and conditions and shall report any discrepancies to the issuing office before proceeding with any work. Drawings shall not be scaled.

THIS DRAWING IS BASED ON INFORMATION PROVIDED BY BURRELL FOLEY FISCHER LLP

TO BE READ IN CONJUNCTION WITH SPECIFICATION, SURVEYS & M+E DRAWINGS

|  | T2   | Extract fan position amended to match Mechanical Engineer's details | BG<br>04/01/24   | MJ<br>04/01/24    | RG<br>04/01/24     |
|--|------|---------------------------------------------------------------------|------------------|-------------------|--------------------|
|  | T1   | Tender Issue                                                        | MJ<br>19/09/23   | BG<br>01/11/23    | RG<br>01/11/23     |
|  | Ver. | Details                                                             | Author<br>& Date | Checked<br>& Date | Approv'd<br>& Date |

Drawing Titl

Proposed First Floor Plan

| Purpose |
|---------|
| Tandar  |

| ender        |          |          |          |  |  |  |  |  |
|--------------|----------|----------|----------|--|--|--|--|--|
| cale         | Drawn    | Checked  | Approved |  |  |  |  |  |
| :50          | MJ       | BG       | RG       |  |  |  |  |  |
| riginal Size | Date     | Date     | Date     |  |  |  |  |  |
| .2           | 19/09/23 | 01/11/23 | 01/11/23 |  |  |  |  |  |

SB2301-APP-ZZ-01-DR-A-016

Version T2