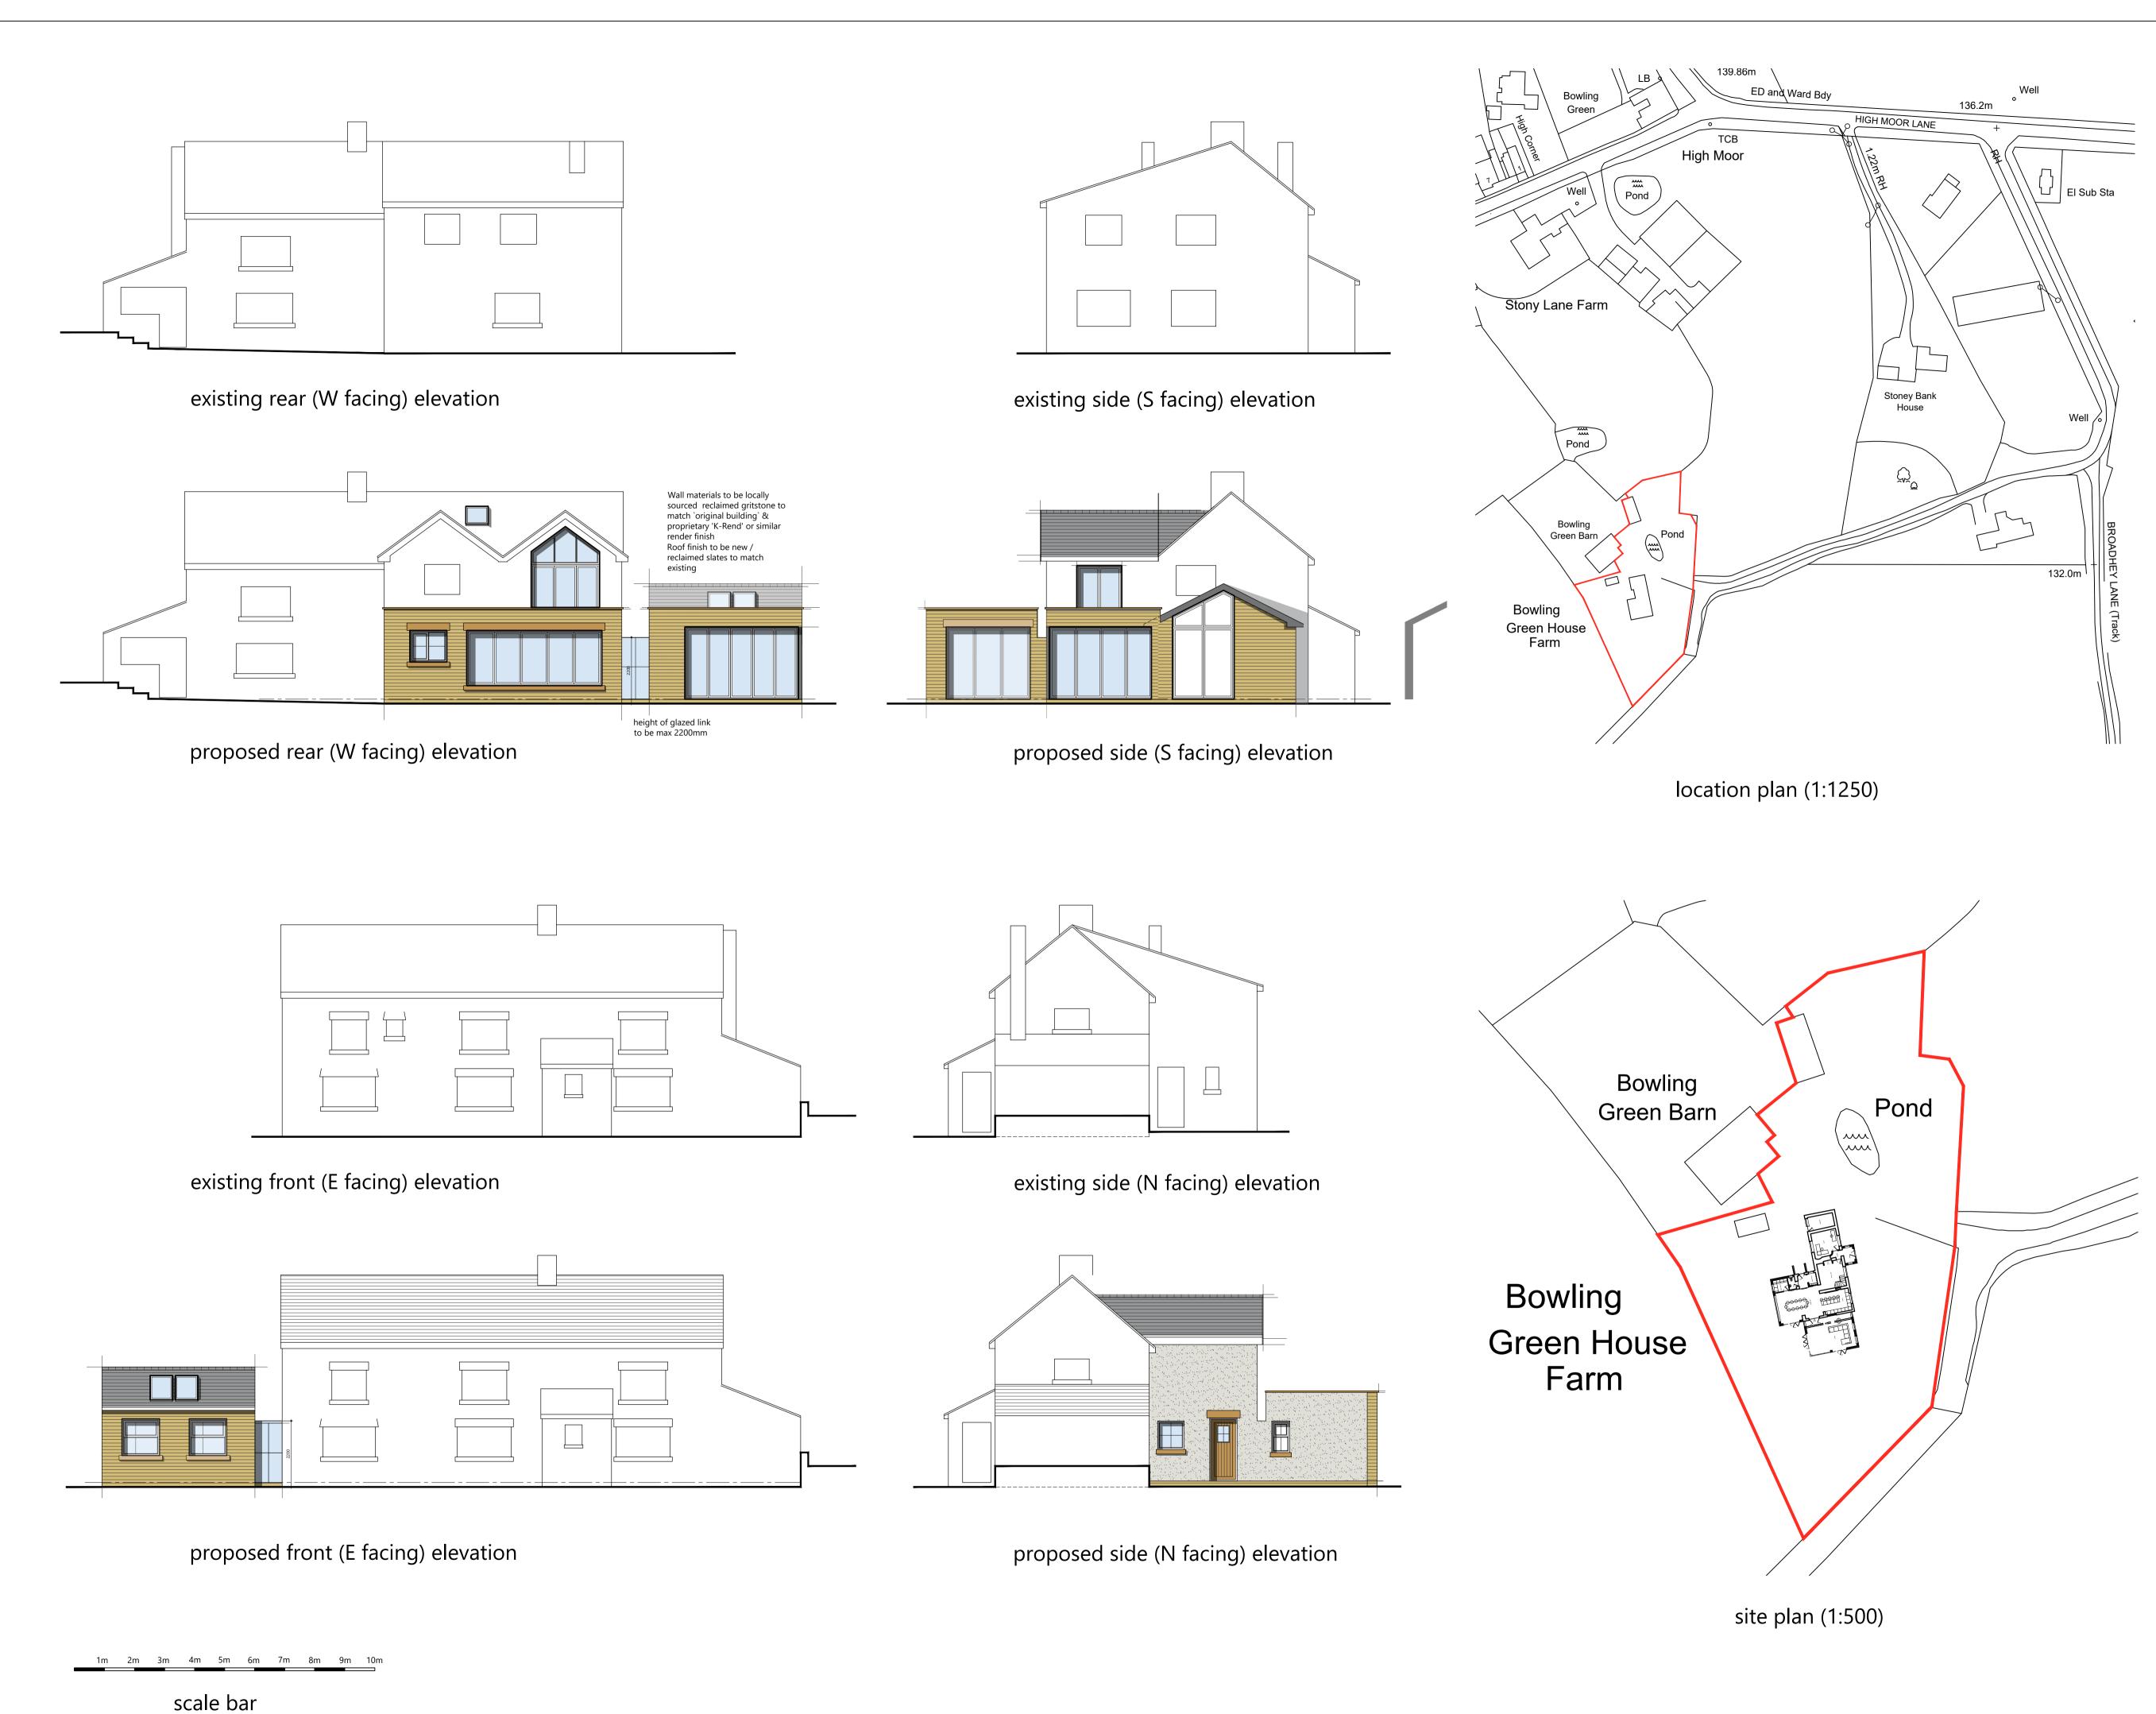

## GENERAL NOTES

This drawing is for the purpose of obtaining Planning Permission & Building Regulations approval only. Samples of all external facing materials to be provided for L.A. inspection & agreement prior to work commencing. All permissions and approvals to be obtained prior to commencement.

Contractor to check all measurements prior to commencement of work on site. All workmanship and materials shall comply with current Building Regulations, British Standards and Codes of Practice. All materials shall be fixed, applied or mixed in accordance with manufacturer's instructions or specifications.

All materials shall be suitable for their purpose. If it is intended to carry out works on and build onto the boundary wall or excavate or construct foundations either within 3m of a ne