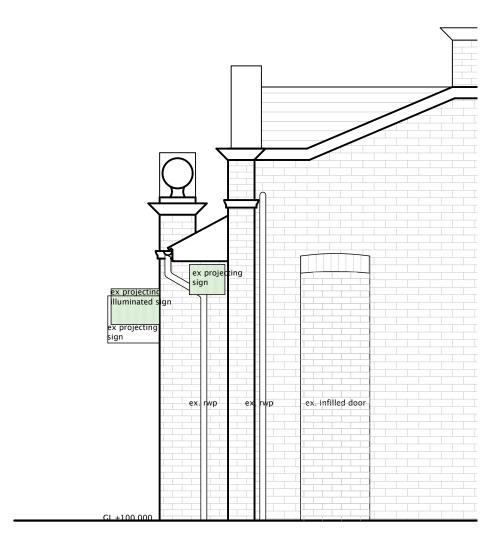

**EXISTING SIDE (SOUTH WEST) ELEVATION** 

PROPOSED SIDE (SOUTH WEST) ELEVATION SCALE 1:50

ONLY SCALE FROM THESE DRAWINGS FOR PLANNING PERMISSION PURPOSES.

If in doubt ASK! Refer your query back to the Architect or appropriate member of the design team.