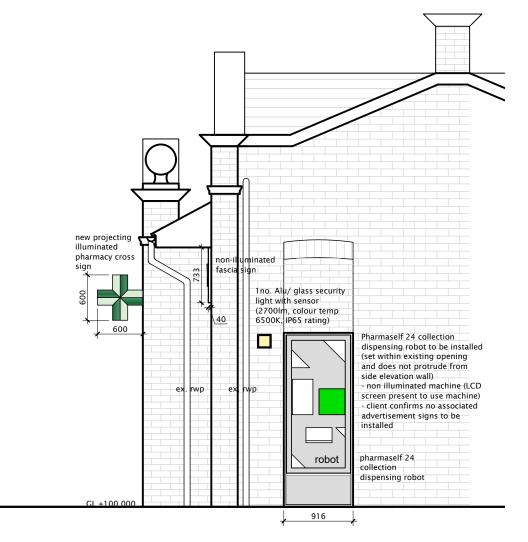

**EXISTING SIDE (SOUTH WEST) ELEVATION** 

PROPOSED SIDE (SOUTH WEST) ELEVATION SCALE 1:50

ONLY SCALE FROM THESE DRAWINGS FOR PLANNING PERMISSION PURPOSES.

If in doubt ASK! Refer your query back to the Architect or appropriate member of the design team.