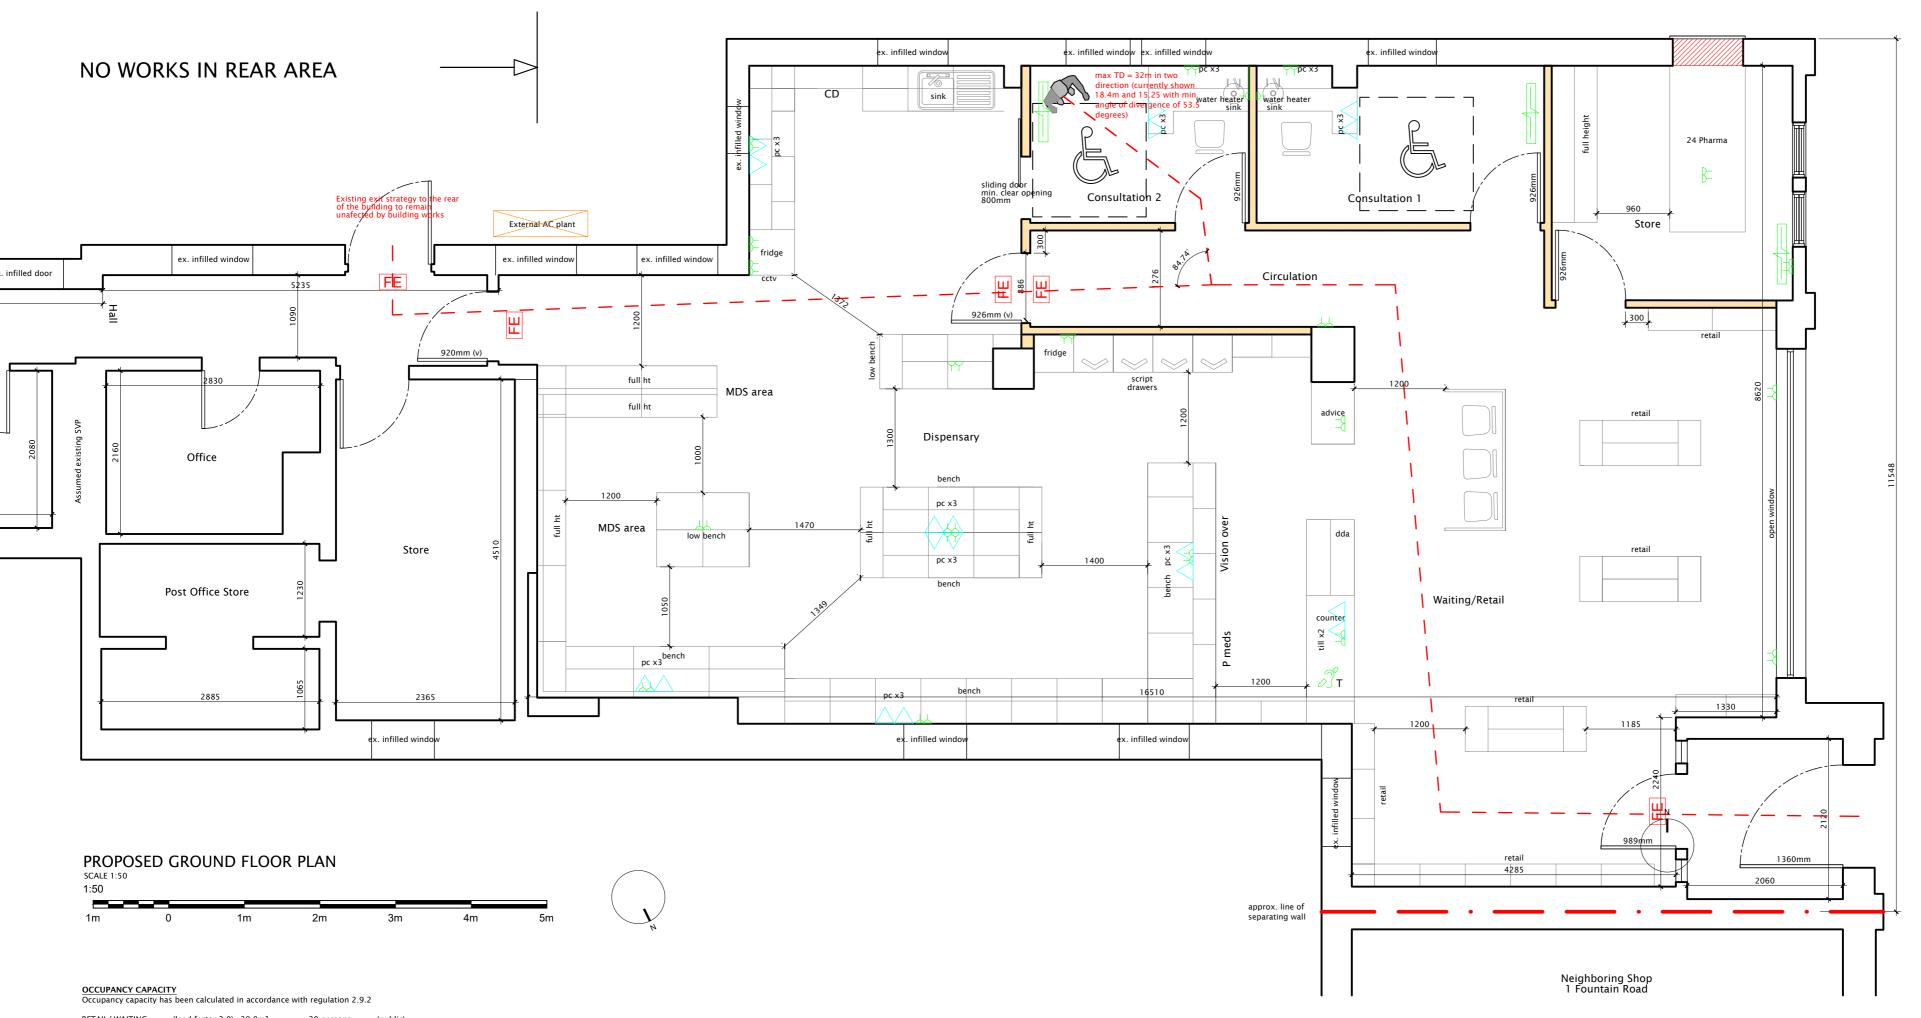

## Neighboring Shop 5 Fountain Road

## Side Access

RETAIL/ WAITING CONSULTATION 1 (load factor 2.0) 39.8m<sup>2</sup> (load factor 1.0) 7.9m<sup>2</sup> (public) (public and staff) 8 persons (public and staff)
(public and staff)
(staff)
(staff)
(staff) (load factor 1.0) 6.0m<sup>2</sup> (load factor 5.0) 69.6m<sup>2</sup> CONSULTATION 2 DISPENSARY 6 persons 14 persons STAFF KITCHEN (load factor 1.0) 4.6m<sup>2</sup> 5 persons OFFICE (load factor 6.0) 5.6m<sup>2</sup> 1 persons

TOTAL OCC CAPACITY (based on load factor) 54 persons Assumed public numbers (based on figures above) Assumed staff number (based on figures above)

\* the reality (given the nature of the proposed works) actual staff numbers will be lower as outlined by owner of the business (see accompanying letter)

- PUBLIC 10 persons

 $\square$ 

break glass call point

sounder

6 Fauldhouse Road, Longridg Bathgate, West Lothian, EH47 8AW t: 01501 770986

Drawn Checked

**BUILDING WARRANT** 

INTERNAL ALTERATIONS

3 FOUNTAIN ROAD, BRIDGE OF ALLAN, STIRLING, FK9 4EX STRATHALLAN PHARMACY

GROUND FLOOR PLAN PROPOSED

@A2 AS NOTED Drawn By: