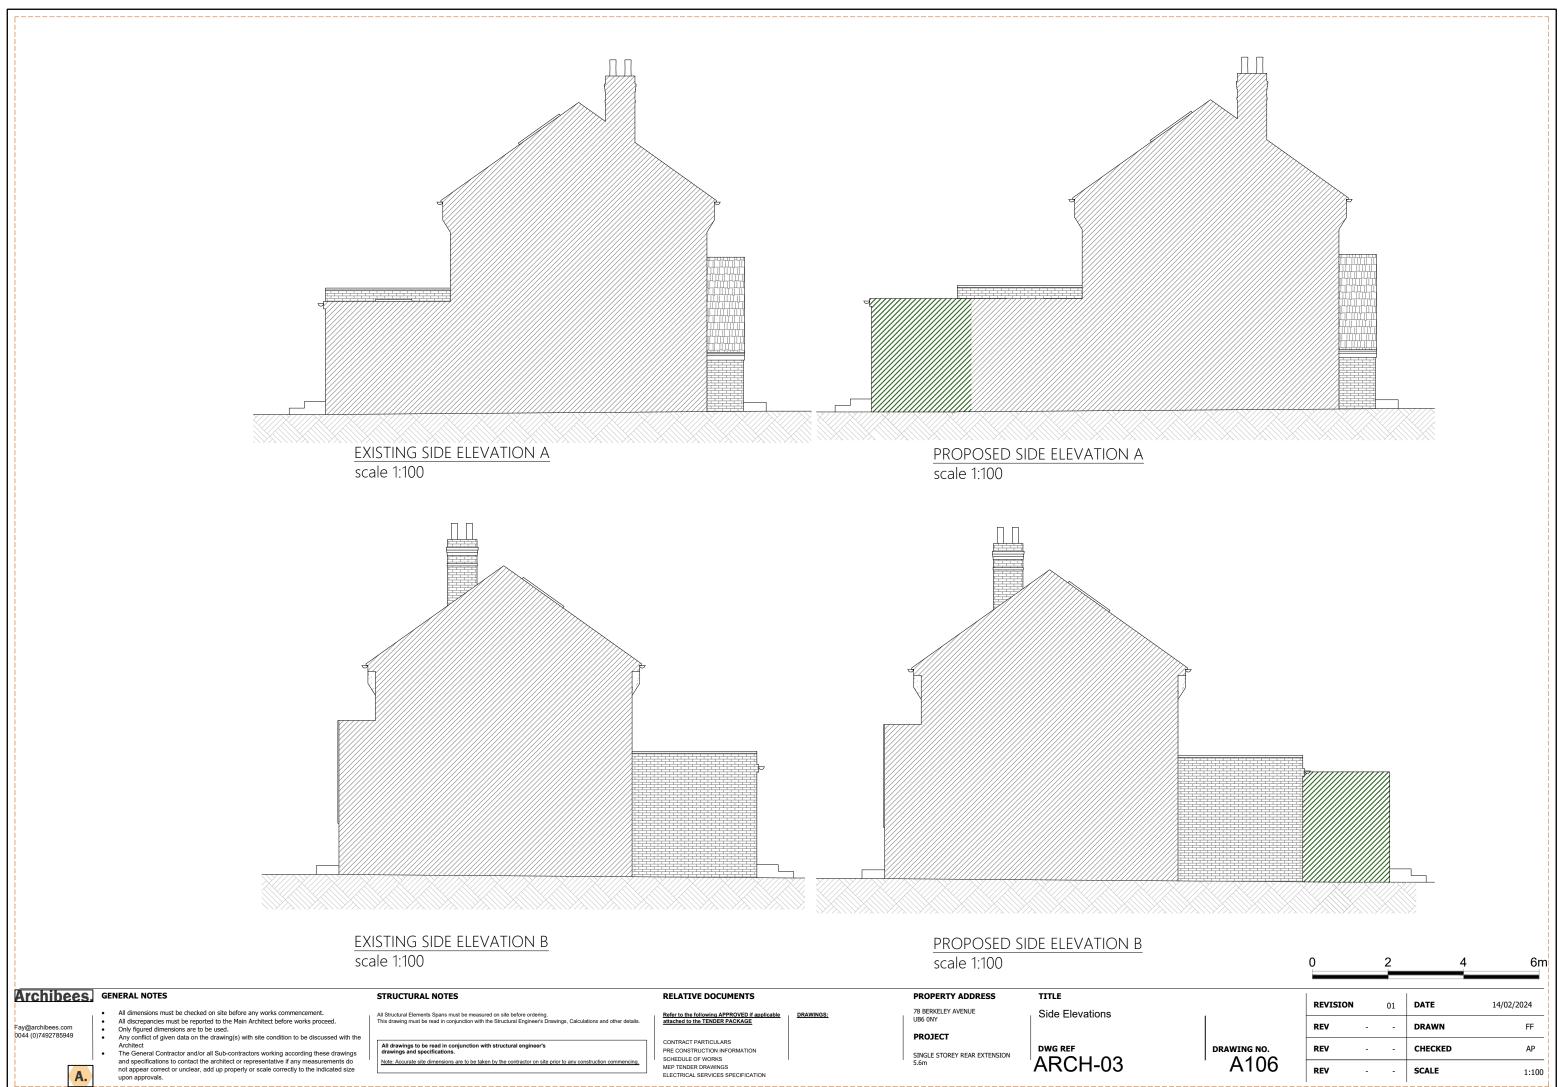

| ALCHINGUS.                              |                                                                                                                                                                                                                                                                                                              |                                                                                                                                                                                                                     |                                                                              |                                   |                    |
|-----------------------------------------|--------------------------------------------------------------------------------------------------------------------------------------------------------------------------------------------------------------------------------------------------------------------------------------------------------------|---------------------------------------------------------------------------------------------------------------------------------------------------------------------------------------------------------------------|------------------------------------------------------------------------------|-----------------------------------|--------------------|
| Fay@archibees.com<br>0044 (0)7492785949 | All dimensions must be checked on site before any works commencement.<br>All discrepancies must be reported to the Main Architect before works proceed.<br>Only figured dimensions are to be used.<br>Any conflict of given data on the drawing(s) with site condition to be discussed with the<br>Architect | All Structural Elements Spans must be measured on site before ordering.<br>This drawing must be read in conjunction with the Structural Engineer's Drawings, Calculations and other details.                        | Refer to the following APPROVED if applicable attached to the TENDER PACKAGE | 78 BERKELEY AVENUE<br>UB6 0NY     | Side Elevations    |
|                                         |                                                                                                                                                                                                                                                                                                              |                                                                                                                                                                                                                     |                                                                              | PROJECT                           |                    |
|                                         |                                                                                                                                                                                                                                                                                                              | All drawings to be read in conjunction with structural engineer's<br>drawings and specifications.<br>Note: Accurate site dimensions are to be taken by the contractor on site prior to any construction commencing. | CONTRACT PARTICULARS<br>PRE CONSTRUCTION INFORMATION                         | SINGLE STOREY REAR EXTENSION 5.6m | dwg ref<br>ARCH-03 |
|                                         | <ul> <li>The General Contractor and/or all Sub-contractors working according these drawings<br/>and specifications to contact the architect or representative if any measurements do</li> </ul>                                                                                                              |                                                                                                                                                                                                                     | SCHEDULE OF WORKS                                                            |                                   |                    |
|                                         | not appear correct or unclear, add up properly or scale correctly to the indicated size                                                                                                                                                                                                                      |                                                                                                                                                                                                                     | MEP TENDER DRAWINGS<br>ELECTRICAL SERVICES SPECIFICATION                     |                                   |                    |
| A.                                      | upon approvals.                                                                                                                                                                                                                                                                                              |                                                                                                                                                                                                                     |                                                                              |                                   |                    |